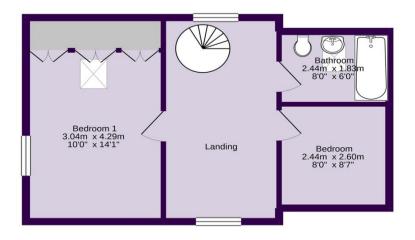

### FIRST FLOOR

GROUND FLOOR AREA

APPROXIMATE UTILITY COSTS

FIRST FLOOR AREA

TOTAL FLOOR AREA

**COUNCIL TAX** 

**FPC RATING** 

555 SQ/FT

425 SQ/FT

980 SQ/FT