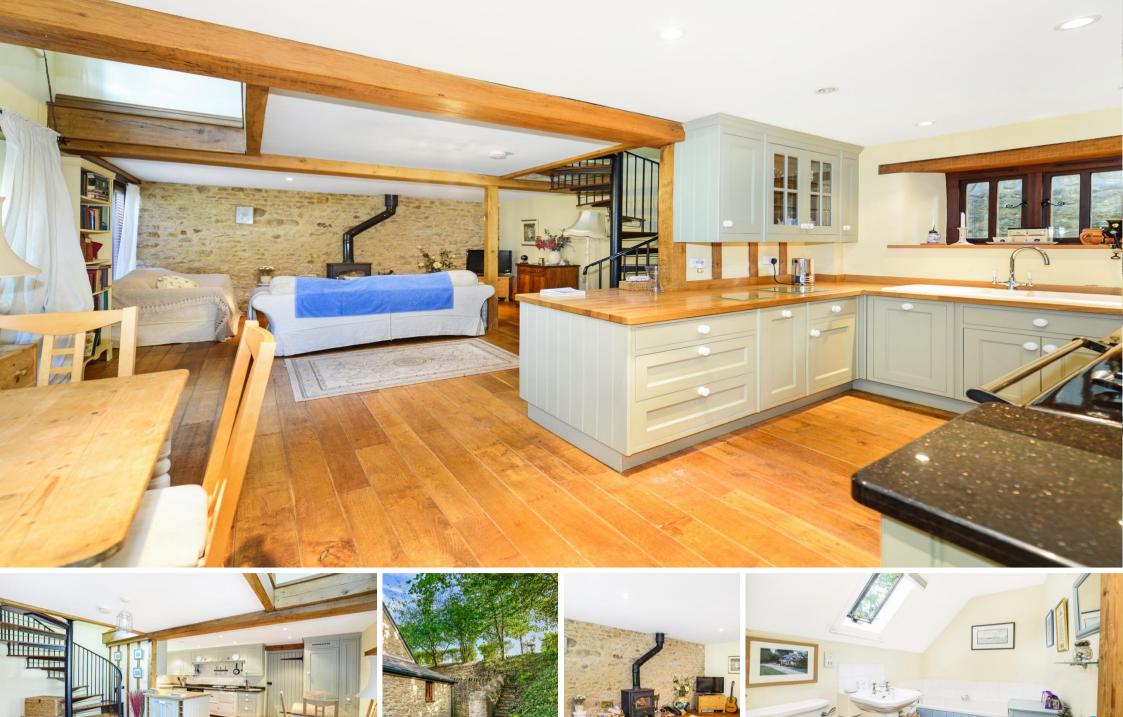

### Weymouth, Dorset DT3

This unique and delightful property in the charming village of Abbotsbury offers an enviable slice of Dorset life. This beautiful barn conversion has been crafted to create a blend of desired character, homely & contemporary features. The village itself has great local amenities and conveniently located to explore the Jurassic Coast.

- Detached Property In Abbotsbury
- Beautiful Barn Conversion
- Exceptional Location
- Village With Amenities
- Considered Very Well Presented
- Character Features Throughout the Property
- Large Reception Room
- No Forward Chain