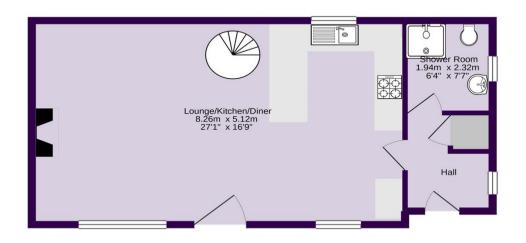

#### **GROUND FLOOR**

### FIRST FLOOR

GROUND FLOOR AREA

APPROXIMATE UTILITY COSTS

FIRST FLOOR AREA

TOTAL FLOOR AREA

**COUNCIL TAX** 

**FPC RATING** 

555 SQ/FT

425 SQ/FT

980 SQ/FT