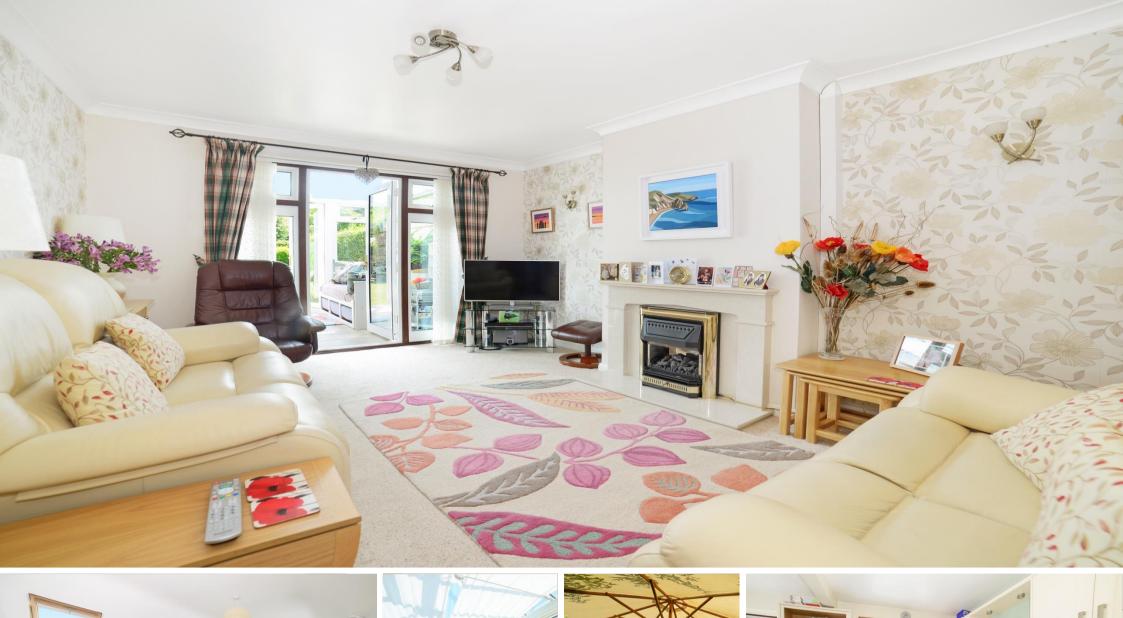

## Dorset DT1

This lovely chalet bungalow has a floor plan to adapt to a varied lifestyle. A natural flow is achieved thanks to its conservatory, a fabulous amount of light is in abundance, with the conservatory & rear garden having the southerly aspect. The master bedroom to the first floor adds a unique dynamic with ensuite facilities. Popular schools, local walks & the celebrated Brewery Square development are close by.

- Three Bedroom Chalet Bungalow in Manor Park
- Upstairs Bedroom & Ensuite all Completed to Building Regulations
- Conservatory at Rear of Property Linking Kitchen & Sitting Room
- Single Garage With Access from the Rear Garden
- Well Presented Southerly Facing Rear Garden
- Off Road Parking For Multiple Vehicles
- Close to Local Amenities & Schools