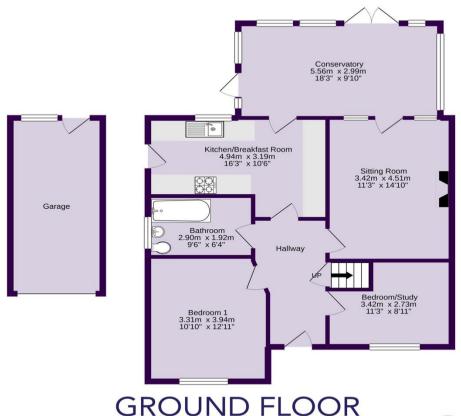

## Dorset DT1

This lovely chalet bungalow has a floor plan to adapt to a varied lifestyle. A natural flow is achieved thanks to its conservatory, a fabulous amount of light is in abundance, with the conservatory & rear garden having the southerly aspect. The master bedroom to the first floor adds a unique dynamic with ensuite facilities. Popular schools, local walks & the celebrated Brewery Square development are close by.

- Three Bedroom Chalet Bungalow in Manor Park
- Upstairs Bedroom & Ensuite all Completed to Building Regulations
- Conservatory at Rear of Property Linking Kitchen & Sitting Room
- Single Garage With Access from the Rear Garden
- Well Presented Southerly Facing Rear Garden
- Off Road Parking For Multiple Vehicles
- Close to Local Amenities & Schools

Tom Bell 07849085070 tom.b@meyersestates.com

Harry Craddock 07849085071 harry.c@meyersestates.com

FIRST FLOOR

**GROUND FLOOR** 

PARKING:

Copyright: Meyers Estates 2019

**APPROXIMATE AREAS GROUND FLOOR AREA** 1018 SQ/FT FIRST FLOOR AREA 323 SQ/FT TOTAL FLOOR AREA 1341 SO/FT **COUNCIL TAX EPC RATING APPROXIMATE UTILITY COSTS** 