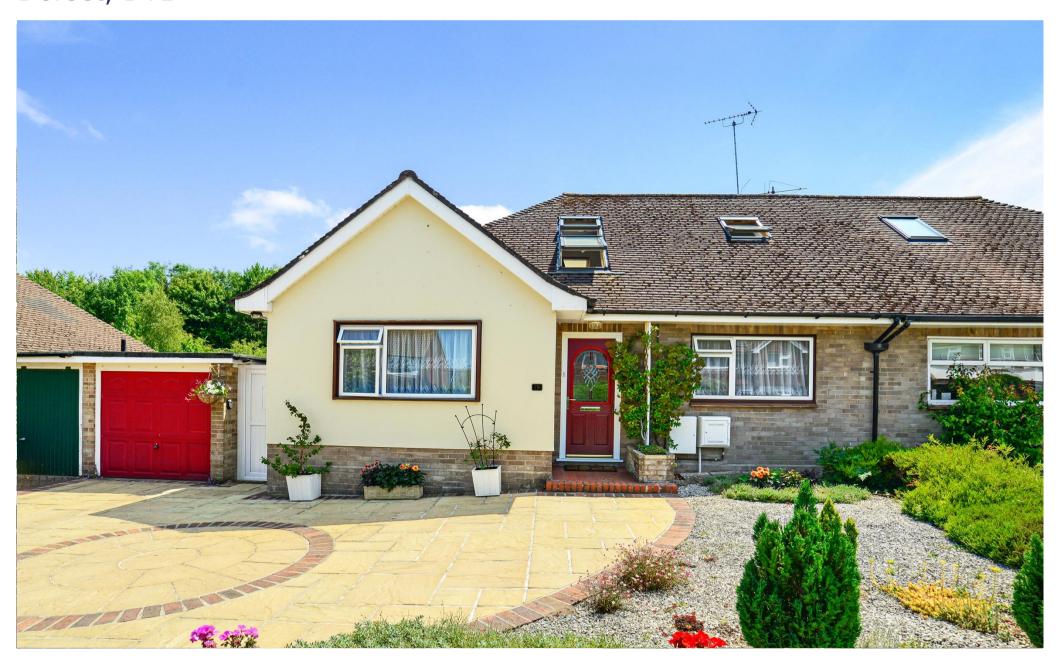

## Dorset DT1

This lovely chalet bungalow has a floor plan to adapt to a varied lifestyle. A natural flow is achieved thanks to its conservatory, a fabulous amount of light is in abundance, with the conservatory & rear garden having the southerly aspect. The master bedroom to the first floor adds a unique dynamic with ensuite facilities. Popular schools, local walks & the celebrated Brewery Square development are close by.

- Three Bedroom Chalet Bungalow in Manor Park
- Upstairs Bedroom & Ensuite all Completed to Building Regulations
- Conservatory at Rear of Property Linking Kitchen & Sitting Room
- Single Garage With Access from the Rear Garden
- Well Presented Southerly Facing Rear Garden
- Off Road Parking For Multiple Vehicles
- Close to Local Amenities & Schools