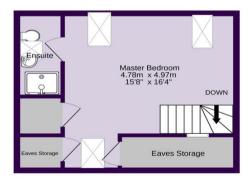

## Dorset DT1

This lovely chalet bungalow has a floor plan to adapt to a varied lifestyle. A natural flow is achieved thanks to its conservatory, a fabulous amount of light is in abundance, with the conservatory & rear garden having the southerly aspect. The master bedroom to the first floor adds a unique dynamic with ensuite facilities. Popular schools, local walks & the celebrated Brewery Square development are close by.

- Three Bedroom Chalet Bungalow in Manor Park
- Upstairs Bedroom & Ensuite all Completed to Building Regulations
- Conservatory at Rear of Property Linking Kitchen & Sitting Room
- Single Garage With Access from the Rear Garden
- Well Presented Southerly Facing Rear Garden
- Off Road Parking For Multiple Vehicles
- Close to Local Amenities & Schools

Tom Bell 07849085070 tom.b@meyersestates.com

Harry Craddock 07849085071 harry.c@meyersestates.com

FIRST FLOOR

**GROUND FLOOR** 

PARKING:

Copyright: Meyers Estates 2019

**APPROXIMATE AREAS GROUND FLOOR AREA** 1018 SQ/FT FIRST FLOOR AREA 323 SQ/FT TOTAL FLOOR AREA 1341 SO/FT **COUNCIL TAX EPC RATING APPROXIMATE UTILITY COSTS** 