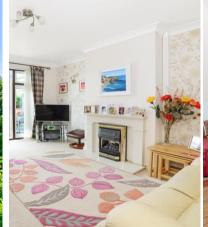

## Dorset DT1

This lovely chalet bungalow has a floor plan to adapt to a varied lifestyle. A natural flow is achieved thanks to its conservatory, a fabulous amount of light is in abundance, with the conservatory & rear garden having the southerly aspect. The master bedroom to the first floor adds a unique dynamic with ensuite facilities. Popular schools, local walks & the celebrated Brewery Square development are close by.