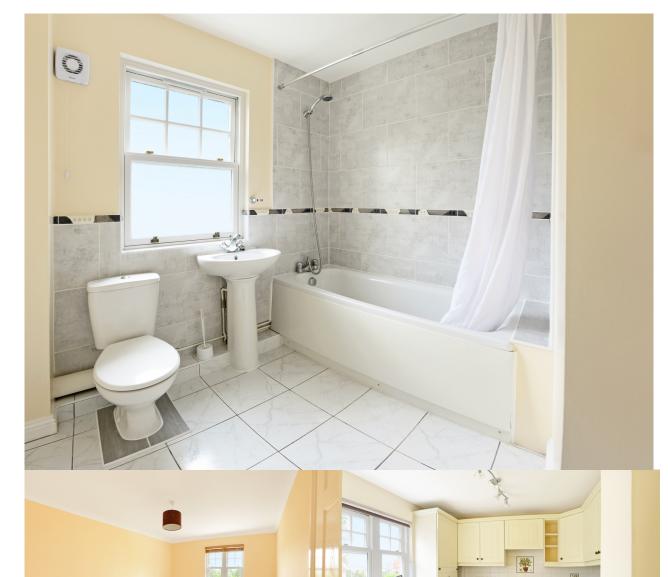

## **Bathroom** 7' 8'' x 6' 0'' (2.34m x 1.83m)

Sash window to side aspect, marble effect tiled flooring, panel enclosed bath with shower overhead, pedestal wash band basin, low level W.C

**Parking** One allocated parking space.