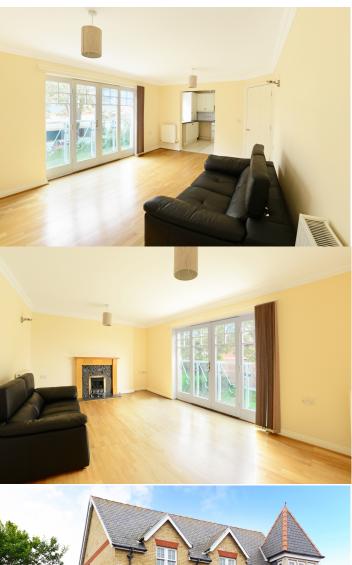

#### Living Room

Side aspect double glazed doors to Juliet balcony, gas coal effect fire, television point, satellite television point, wall lighting, coving, two ceiling light points, wall mounted radiator, wood effect flooring, archway through to :-

### Bedroom 13' 0" x 11' 0" (3.96m x 3.35m)

Very light and airy. window to side aspect, wooden effect flooring, wall mounted radiator, TV point.