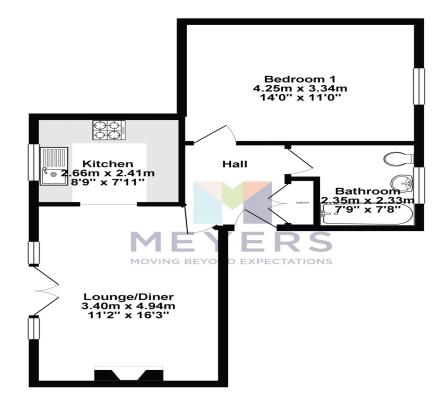

#### **Entrance Hall**

Doors to ; bedroom, bathroom and living room.

#### Living Room

Side aspect double glazed doors to Juliet balcony, gas coal effect fire, television point, satellite television point, wall lighting, coving, two ceiling light points, wall mounted radiator, wood effect flooring, archway through to :-

### Bedroom 13' 0" x 11' 0" (3.96m x 3.35m)

Very light and airy. window to side aspect, wooden effect flooring, wall mounted radiator, TV point.

## Kitchen 8' 10" x 8' 4" (2.69m x 2.54m)

Sash window to side aspect, eye and base units tiled to all splash prone areas, integrated electric oven and gas hob with extractor hood overhead. Space and plumbing for washing machine, space for fridge freezer. Boiler cupboard.

## **Bathroom** 7' 8'' x 6' 0'' (2.34m x 1.83m)

Sash window to side aspect, marble effect tiled flooring, panel enclosed bath with shower overhead, pedestal wash band basin, low level W.C

**Parking** One allocated parking space.

#### GROUND FLOOR 46.81 sq. m. ( 503.89 sq. ft. )

TOTAL FLOOR AREA : 46.81 sq. m. ( 503.89 sq. ft. ) approx. White very atterift has been made to encure the accuracy of the floorplein contained here, measurements of the second statement. This plan is for illustretle purposes only and shauld be used as such by any prospective purchaser. The second statement here and particular statement here and the second statement here and the second statement. This plan is for illustretle purposes only and shauld be used as such by any prospective purchaser. The second statement here and been tested and no guarantee and the Metropic Scholl B.