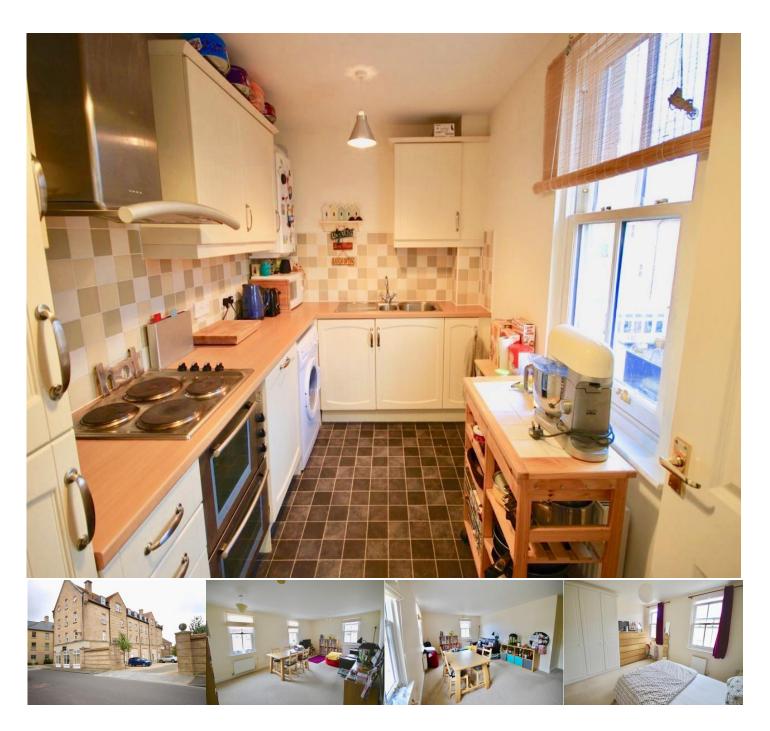

## Description

A second floor two bedroom apartment in Hessary Place, Poundbury. with parking. Available end of October, regrettably pets not allowed, no LHA or smokers.

# Kitchen 11' 6" x 6' 11" (3.51m x 2.11m)

Range of wall and base units with roll top work surface, built in fridge, built in freezer, built in chrome hob, built in double electric oven, chrome extractor hood, space and plumbing for washing machine, wall mounted combination boiler, one and a half stainless steel bowl drainer with chrome swan neck mixer, part tiled walls, radiator, rear aspect double glazed sash window.

**Bedroom One** 12' 8" x 10' 11" (3.86m x 3.33m) Two side aspect double glazed windows, built in wardrobes, two radiators, telephone point.

**Bedroom Two** 11' 6" x 9' 10" (3.51m x 3m) Side aspect double glazed sash window, radiator, telephone point.

**Bathroom** 7' 5" x 5' 9" (2.26m x 1.75m) Suite comprising of panel bath with mains fed shower over, pedestal wash hand basin, low level W.C., radiator, part tiled walls, extractor fan, shaver point.

#### Parking

Allocated parking for one vehicle.