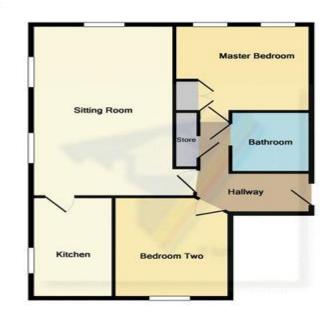

TOTAL APPROX. FLOOR AREA.666 SQ.FT. (61.9 SQ.M.) Whilst every attempt has been made to ensure the accuracy of the floor plan contained here, measurements of doors, windows, rooms and any other items are approximate and no responsibility is taken for any error, omission, or mis-statement. This plan is for illustrative purposes only and should be used as such by any prospective purchaser. The services, systems and applicates shown have not been tested and no guarantee as to their operability or efficiency can be given Made with Metropix (2013)