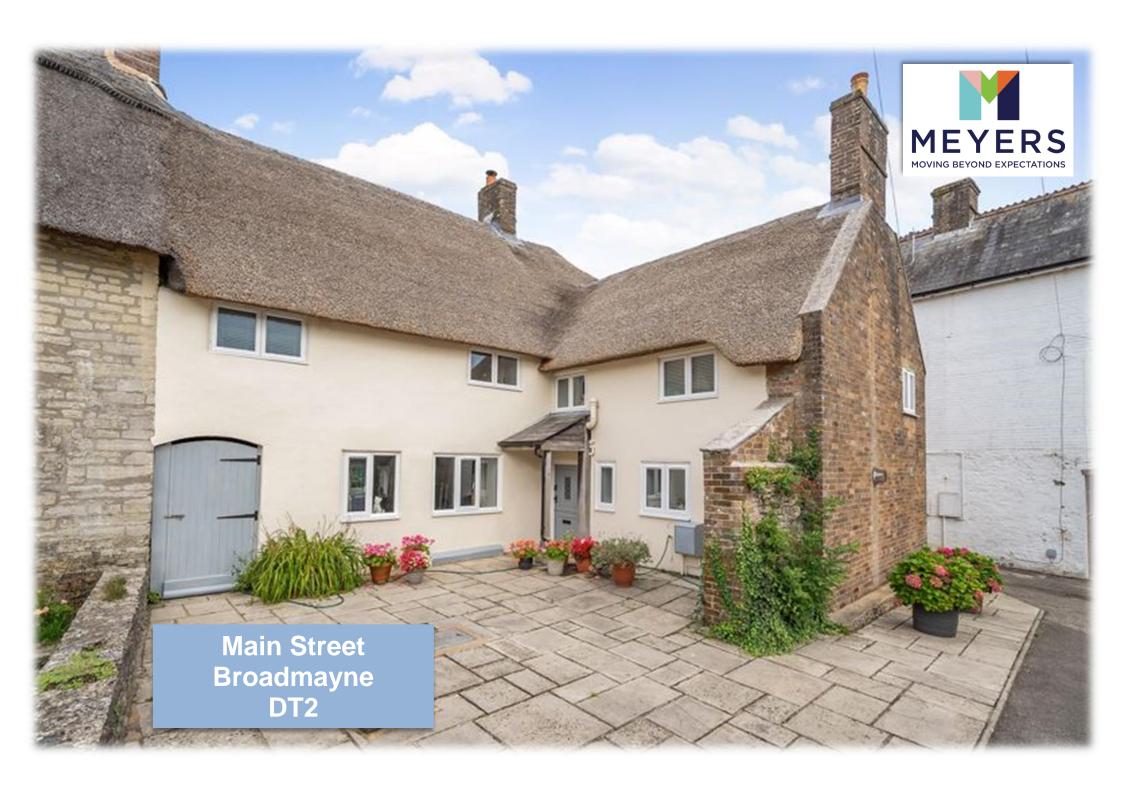

Offers Over £525,000 Freehold

FOUR DOUBLE BEDROOM, Deceptively SPACIOUS, recently thatched CHARACTER HOUSE with landscaped rear GARDEN and DRIVEWAY. TWO RECEPTION ROOMS, TWO BATHROOMS, KITCHEN-DINING ROOM, downstairs WC in a sought after VILLAGE location close to the JURASSIC COAST.

For Guidance Only

A great example of a beautiful home, with deceptively spacious accommodation, comprising of four double bedrooms, two reception rooms and a kitchen/dining room great for family entertainment. In one of the reception rooms there is a multi fuel stove. The property has great character features which must be viewed to be appreciated. One of the many selling points to the property is the mature well thought out garden, with small nature pond and many shrubs and plants. The property also benefits from off-road private parking.