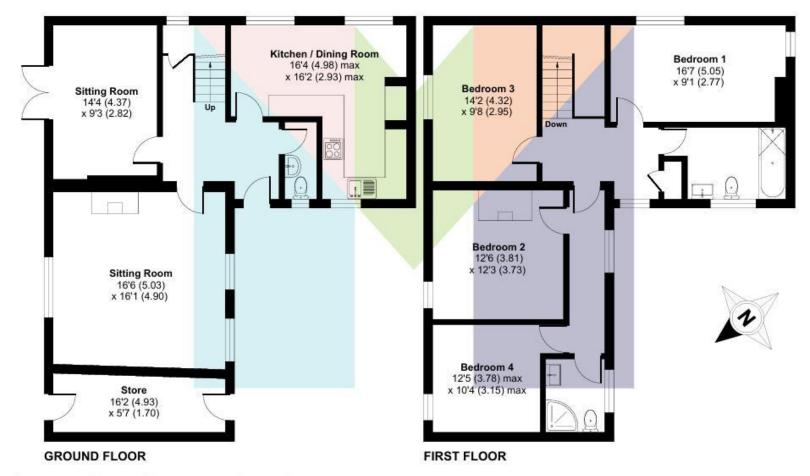

## Main Street, Broadmayne, Dorchester

Approximate Area = 1657 sq ft / 153.9 sq m Outbuilding = 84 sq ft / 7.8 sq m Total = 1741 sq ft / 161.7 sq m

For identification only - Not to scale