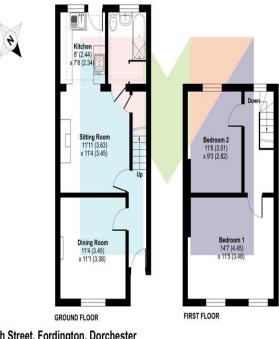

#### Sitting Room

Feature fireplace with exposed brick work mantle and flag stone half with multi-fuel wood burner, coved ceiling, engineered hardwood floor, radiator, under stairs storage area, arch way opening to kitchen.

#### **Dining Room**

Front aspect double glazed window, coved ceiling, engineered hardwood floor, television point.

#### **Kitchen**

Custom built kitchen with range of wall and base units and work top over, ceramic bowl drainer with swan neck mixer, built in fridge, built in freezer, built in dishwasher, space for 5 ring range, chrome extractor hood over, double glazed glass roof, rear aspect double glazed door, rear aspect double glazed window, ceramic tiled floor, heated towel rail.

#### Landing

Rear aspect double glazed window, loft hatch, stairs to ground floor, telephone point.

#### Master Bedroom

Front aspect double glazed windows, radiator, original wooden floor, coved ceiling.

#### **Bedroom Two**

Rear aspect double glazed window, feature fireplace with cast iron fire, coved ceiling, radiator.

#### **Courtyard Garden**

Southerly aspect, enclosed by fencing, laid to paving and shingle with flower and shrub boarders, rear access.

High Street, Fordington, Dorchester Approximate Area = 797 sq ft / 74 sq m tification only - Not to scale