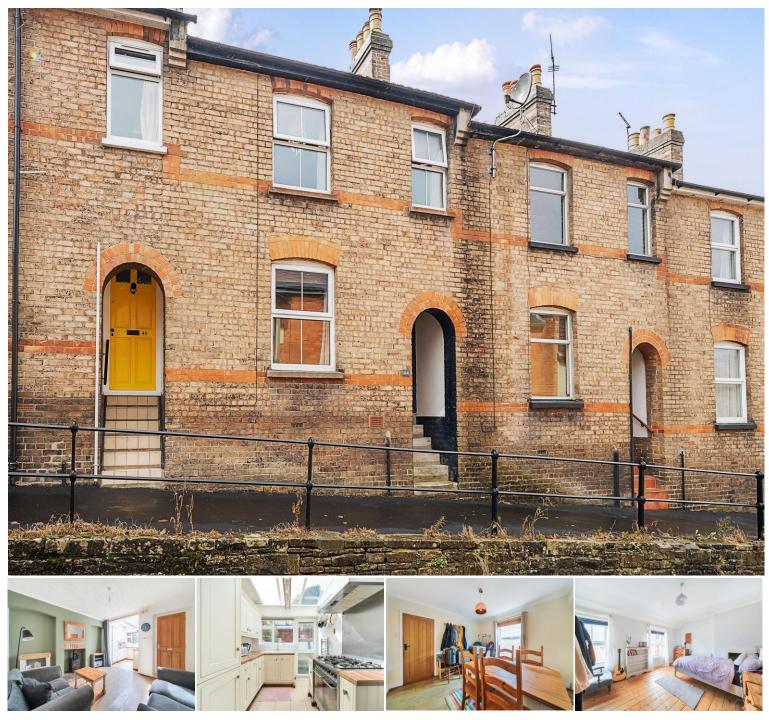

# **44 High Street** Dorchester DT1 1LB

- Two Double Bedrooms
- Period Property
- No Forward Chain

## Offers over £260,000

- Rear Courtyard (with gated access via footpath)
- Two Receptions Rooms

## Description

A beautifully presented character two double bedroom Victorian house with plenty of light and space.

#### **Entrance Hall**

Front aspect double glazed door, front aspect opaque window, original Purbeck flagstone floor, stairs to first floor, smoke alarm, meter cupboard, wall light, radiator, glazed door through to sitting room.

#### Sitting Room

Feature fireplace with exposed brick work mantle and flag stone half with multi-fuel wood burner, coved ceiling, engineered hardwood floor, radiator, under stairs storage area, arch way opening to kitchen.

#### **Dining Room**

Front aspect double glazed window, coved ceiling, engineered hardwood floor, television point.

#### **Kitchen**

Custom built kitchen with range of wall and base units and work top over, ceramic bowl drainer with swan neck mixer, built in fridge, built in freezer, built in dishwasher, space for 5 ring range, chrome extractor hood over, double glazed glass roof, rear aspect double glazed door, rear aspect double glazed window, ceramic tiled floor, heated towel rail.

#### Master Bedroom

Front aspect double glazed windows, radiator, original wooden floor, coved ceiling.

#### **Bedroom Two**

Rear aspect double glazed window, feature fireplace with cast iron fire, coved ceiling, radiator.