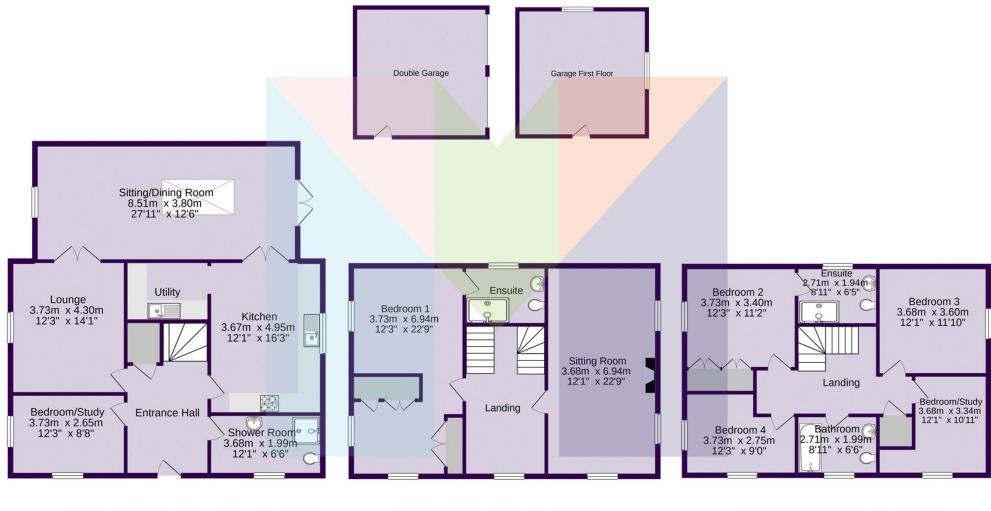

MATERIAL INFORMATION FOR BUYERS Council Tax: Band G Services: Gas and Electric

Approx Dates / Ages Property Age: Built in 2019 Boiler: 2019 Parking: Double Garage

**GROUND FLOOR** 

FIRST FLOOR

HAYWARD SQUARE, POUNDBURY PARKING:

## FIRST FLOOR

Approximate Floorspace: 3300 sq/ft

Copyright: Meyers Estates 2020

DISCLAIMER: This information has been prepared as a guide only. The Vendor and Estate Agent make no warranties as to its accuracy and all interested parties must rely on their own enquiries.