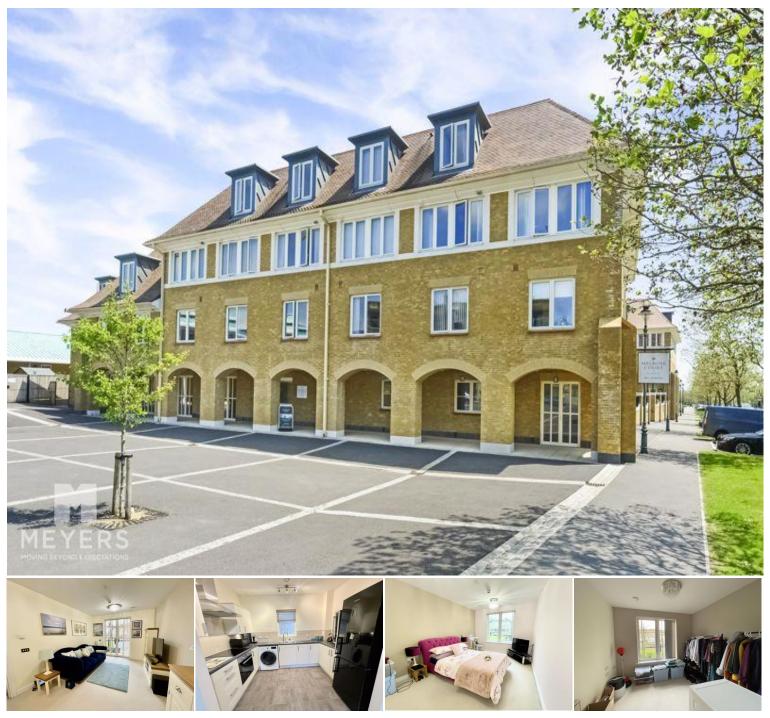

## Flat 1, Melrose Court Dorchester DT1 3EX

- Ex Show Apartment on the Ground Floor
- Shared Ownership, Over 55's

## Guide Price £161,250

- Centrally Located Near To Queen
  Mother Square
- Extra care housing For Over 55's

MELROSE COURT, POUNDBURY

Approximate Floorspace: 675 sq/ft