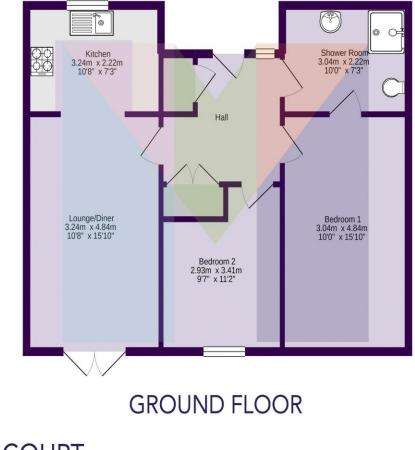

## Guide Price £161,250

- Centrally Located Near To Queen
  Mother Square
- Extra care housing For Over 55's

MELROSE COURT, POUNDBURY

Approximate Floorspace: 675 sq/ft