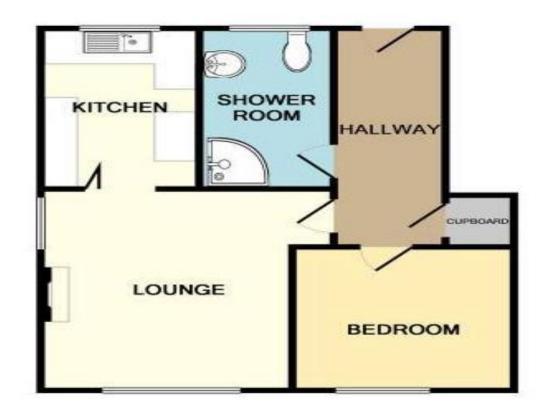

## 21 Salisbury Mews Dorchester DT1 1QP

- One Bedroom Apartment
- Sitting Room/ Diner and Separate Kitchen

## £100,000

- Views of Salisbury Fields
- Centrally Located and walking Distance to Town Centre

This Floor Plan is for guidance only and is NOT to SCALE Made with Metropix ©2016

Meyers are recommendation based family estate agents with a simple goal to provide you with an exceptional level of service, combining good old fashioned values with cutting edge marketing for your home. We are passionate about the local area and care greatly about our community and our contribution towards it. Our Poundbury HQ office happily cover Dorchester, Weymouth, Portland, Blandford, Sherborne, Yeovil, Bridport and the countryside in between, along with surrounding towns and villages. We offer a full range of services including Sales, Lettings, Professional and Drone Photography, London Marketing Exhibitions, Independent Financial Advice and the conveyancers to help you move. Call us today FREEPHONE on 0800 8499256 for help selling