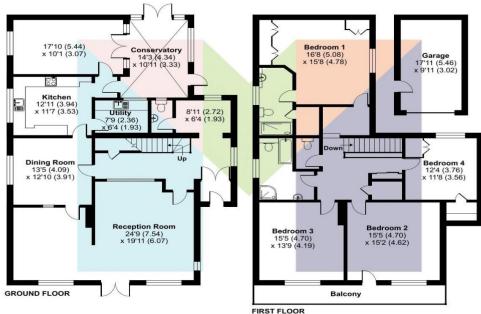

### Maiden Castle Road, Dorchester, DT1

Approximate Area = 2984 sq ft / 277.2 sq m Garage = 180 sq ft / 16.7 sq m Total = 3164 sq ft / 293.9 sq m

For identification only - Not to scale

Floor plan produced in accordance with RICS Property Measurement Standards incorporating International Property Measurement Standards (IPMS2 Residential). @ntchecom 2023. Produced for Meyers Estates. REF: 1000795