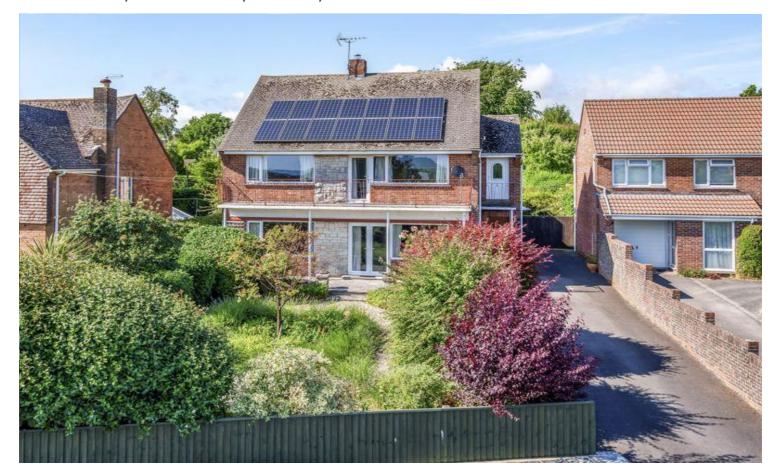

## 62 Maiden Castle Road, Dorchester, Dorset, DT1 2ES

Impressive FOUR DOUBLE BEDROOM DETACHED, spacious family home with THREE/ FOUR RECEPTION AREAS in desirable location with STUNNING VIEWS towards Maiden Castle, first floor BALCONY, utility room, CONSERVATORY, driveway for several cars, GARAGE and extensive, pretty, REAR GARDEN

- Three/ Four Reception Areas
- Stunning Countryside Views Towards Maiden Castle and the Ridgeway
- First Floor Balcony and Conservatory
- EPC Rating C Property has Solar Panels
- Driveway for Several Cars and Garage
- Downstairs WC and Utility Area
- Excellent Location for Local Schools