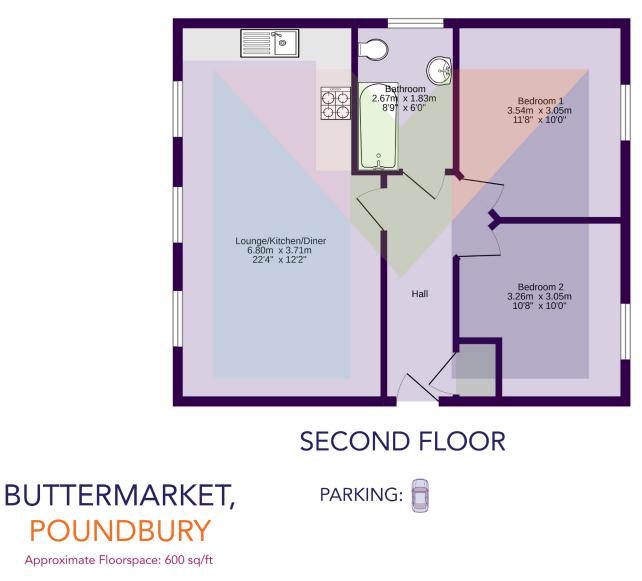

## Buttermarket, Poundbury DT1

A bright and well proportioned, LIFT serviced, SECOND FLOOR apartment, situated in the centre of Butter Market Square surrounded by local amenities. Featuring two DOUBLE bedrooms, MODERN fitted kitchen with integrated appliances, double aspect sitting/dining room and residents parking.

Spacious Second Floor Apartment in Poundbury Two Double Bedrooms Open Plan Living Accomodation Modern Kitchen With Integrated Appliances Allocated Parking Lift Serviced Lift Serviced Ideal for a First Time Buyer or Investor