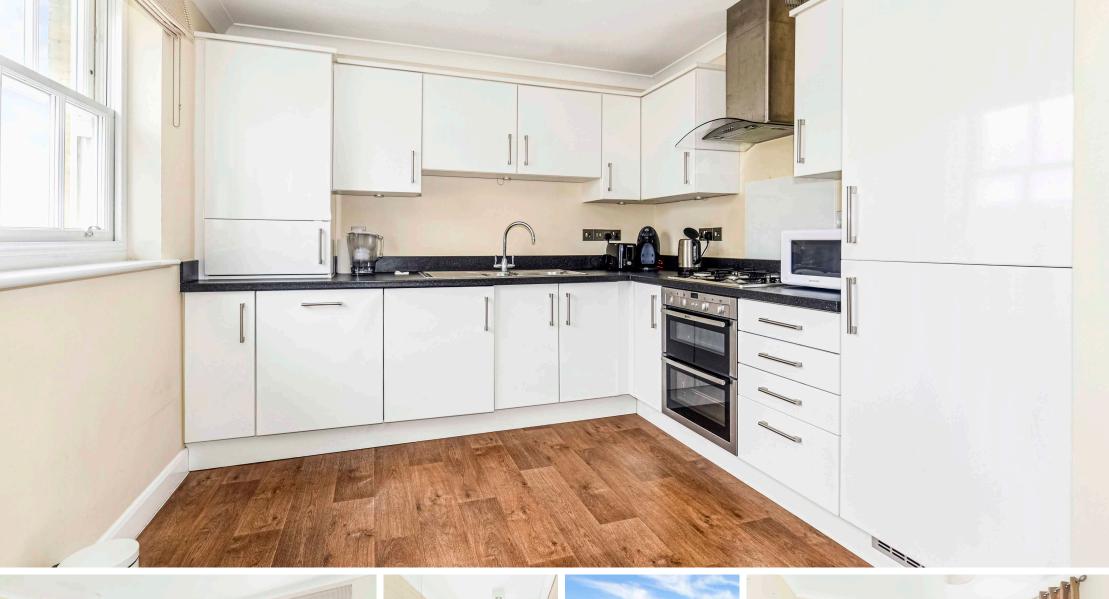

## Buttermarket, Poundbury DT1

A bright and well proportioned, LIFT serviced, SECOND FLOOR apartment, situated in the centre of Butter Market Square surrounded by local amenities. Featuring two DOUBLE bedrooms, MODERN fitted kitchen with integrated appliances, double aspect sitting/dining room and residents parking.

Spacious Second Floor Apartment in Poundbury Two Double Bedrooms Open Plan Living Accomodation Modern Kitchen With Integrated Appliances Allocated Parking Lift Serviced Lift Serviced Ideal for a First Time Buyer or Investor