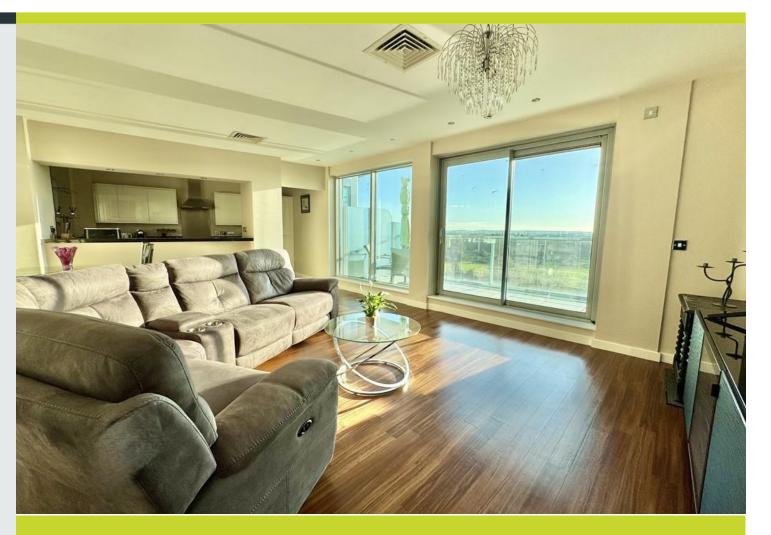

### **Key Features**

FHP Living are pleased to offer to the market this stunning Penthouse apartment within the River Crescent development with fantastic views over the River Trent and beyond. Located close to the Racecourse, riverside walks, and with easy access to Nottingham City.

Situated on the 6th floor, the accommodation comprises entrance hallway with fitted cupboards, spacious living room, fitted kitchen, balcony, two bedrooms, en-suite shower room and family bathroom.

Additional benefits include a South facing aspect, concierge, lift, gym, swimming pool, an allocated car parking space.

Viewing is essential to truly appreciate the views and grandeur that this apartment has to offer.

Gallery

Video

np-living fhpliving.co.uk