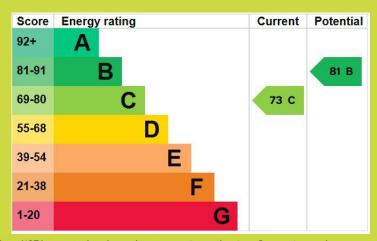

spacious living room, fitted kitchen, balcony, two bedrooms, en-suite shower room and family bathroom.

Additional benefits include a South facing aspect, concierge, lift, gym, swimming pool, an allocated car parking space.

Viewing is essential to truly appreciate the views and grandeur that this apartment has to offer.















Gallery



Video





np-living fhpliving.co.uk

# River Crescent, Waterside Way, Nottingham, NG2 4RH







#### APPROX. TOTAL GROSS INTERNAL FLOOR AREA 950.6 SQ FT 88.3 SQ METRES









Gallery





Video

Contact



## River Crescent, Waterside Way, Nottingham, NG2 4RH







# Interested in this home?

# Contact the FHP Living Team on 0115 841 1155

23 Bridgford Road West Bridgford Nottingham NG2 6AU 1 Weekday Cross The Lace Market Nottingham NG1 2GB



These sales particulars have been prepared by FHP Living on the instruction of the vendor. Services, equipment and fittings mentioned in these particulars have NOT been tested, and as such, no warranties can be given. Prospective purchasers are advised to make their own enquiries regarding such matters. These sales particulars are produced in good faith and are not intended to form part of a contract. Whilst FHP Living have taken care in obtaining internal measurements, they should only be regarded as approximate.

Purchaser information - Under the Protecting Against Money Laundering and the Proceeds of Crime Act 2002, FHP Living require any successful purchasers proceeding with a purchase to provide two forms of identification i.e. passport or photocard driving license and a recent util