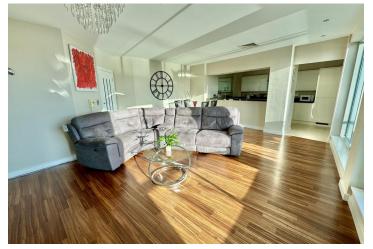

Situated on the 6th floor, the accommodation comprises entrance hallway with fitted cupboards, spacious living room, fitted kitchen, balcony, two bedrooms, en-suite shower room and family bathroom.

Additional benefits include a South facing aspect, concierge, lift, gym, swimming pool, an allocated car parking space.

Viewing is essential to truly appreciate the views and grandeur that this apartment has to offer.

Gallery

Video

np-living fhpliving.co.uk