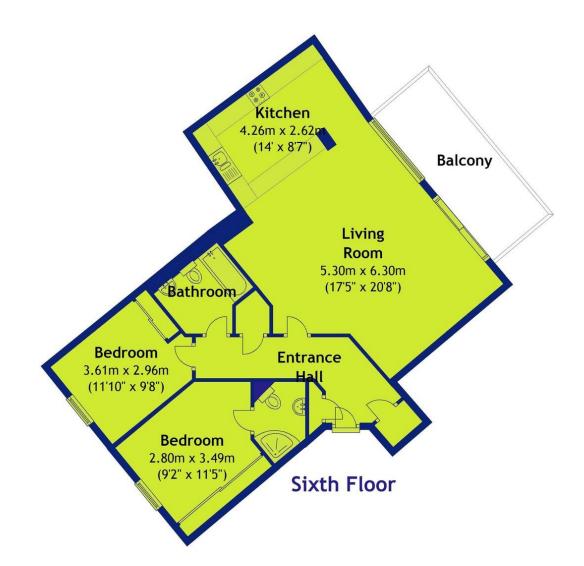

Situated on the 6th floor, the accommodation comprises entrance hallway with fitted cupboards, spacious living room, fitted kitchen, balcony, two bedrooms, en-suite shower room and family bathroom.

Additional benefits include a South facing aspect, concierge, lift, gym, swimming pool, an allocated car parking space.

#### APPROX. TOTAL GROSS INTERNAL FLOOR AREA 950.6 SQ FT 88.3 SQ METRES

Gallery

Video

Contact