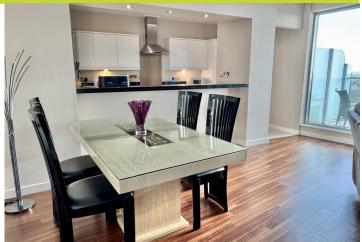

Situated on the 6th floor, the accommodation comprises entrance hallway with fitted cupboards, spacious living room, fitted kitchen, balcony, two bedrooms, en-suite shower room and family bathroom.

Additional benefits include a South facing aspect, concierge, lift, gym, swimming pool, an allocated car parking space.