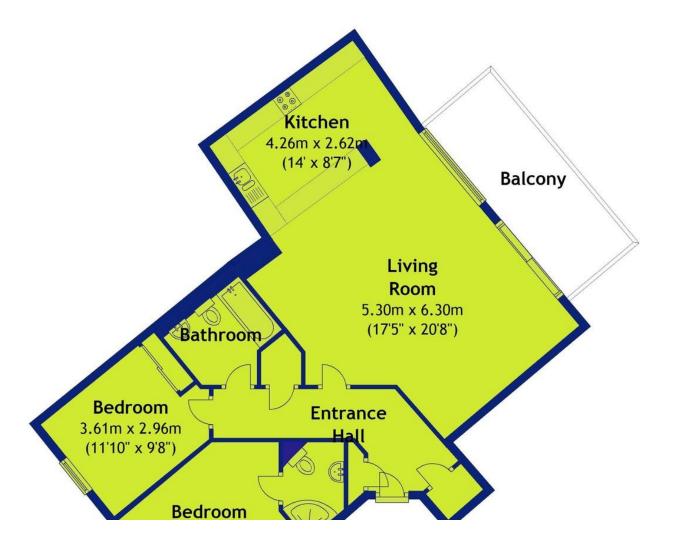

Situated on the 6th floor, the accommodation comprises entrance hallway with fitted cupboards, spacious living room, fitted kitchen, balcony, two bedrooms, en-suite shower room and family bathroom.

Additional benefits include a South facing aspect, concierge, lift, gym, swimming pool, an allocated car parking space.

#### APPROX. TOTAL GROSS INTERNAL FLOOR AREA 950.6 SQ FT 88.3 SQ METRES

Location

Gallery

Video

Contact