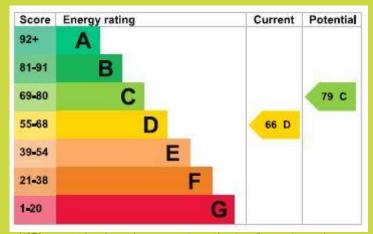

comprises entrance hallway with fitted cupboards, spacious living room, fitted kitchen, balcony, two bedrooms, en-suite shower room and family bathroom.

Additional benefits include a South facing aspect, concierge, lift, gym, swimming pool, an allocated car parking space.

Viewing is essential to truly appreciate the views and grandeur that this apartment has to offer.

















Video







# Waterside Way, , Nottingham, NG2 4RH







#### APPROX. TOTAL GROSS INTERNAL FLOOR AREA 950.6 SQ FT 88.3 SQ METRES







Location



Gallery





Video

Contact



#### Waterside Way, , Nottingham, NG2 4RH







# Interested in this home?

# Contact the FHP Living Team on 0115 841 1155

23 Bridgford Road West Bridgford Nottingham NG2 6AU 1 Weekday Cross The Lace Market Nottingham NG1 2GB



These sales particulars have been prepared by FHP Living on the instruction of the vendor. Services, equipment and fittings mentioned in these particulars have NOT been tested, and as such, no warranties can be given. Prospective purchasers are advised to make their own enquiries regarding such matters. These sales particulars are produced in good faith and are not intended to form part of a contract. Whilst FHP Living have taken care in obtaining internal measurements, they should only be regarded as approximate.

Purchaser information - Under the Protecting Against Money Laundering and the Proceeds of Crime Act 2002, FHP Living require any successful purchasers proceeding with a purchase to provide two forms of identification i.e. passport or photocard driving license and a recent util