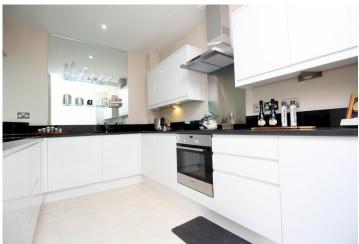

Situated on the 6th floor, the accommodation comprises entrance hallway with fitted cupboards, spacious living room, fitted kitchen, balcony, two bedrooms, en-suite shower room and family bathroom.

Additional benefits include a South facing aspect, concierge, lift, gym, swimming pool, an allocated car parking space.