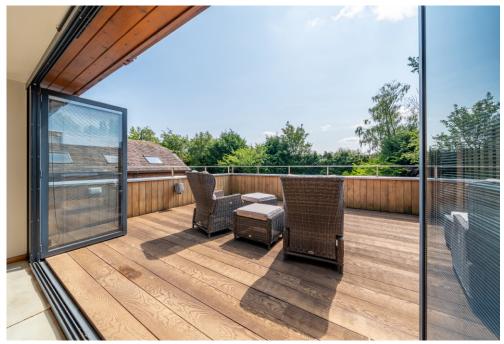

The first floor accommodates five generous bedrooms, each thoughtfully designed for comfort. The master suite stands out with an en-suite bathroom, dressing room, and its own private balcony overlooking the grounds. Three further bedrooms all with ensuite bathrooms, ensuring practicality and comfort for the household. A highlight of this level is the expansive games room, which serves as a vibrant hub for leisure and entertainment - and could easily be converted into a flexible sixth bedroom as it has its own en-suite.

Ascending to the top floor reveals a quiet and private fifth bedroom, complete with its own en-suite, ideal for guests or as a serene home office or creative studio.

The Paddock sits within an impressive, secluded plot accessed via electric gates that open onto a sweeping driveway with extensive parking. Meticulously landscaped gardens offer striking outdoor spaces, while integrated CCTV ensures peace of mind. The home's smart Sonos sound system is pre-installed to the main reception areas, seamlessly combining entertainment and ambience.