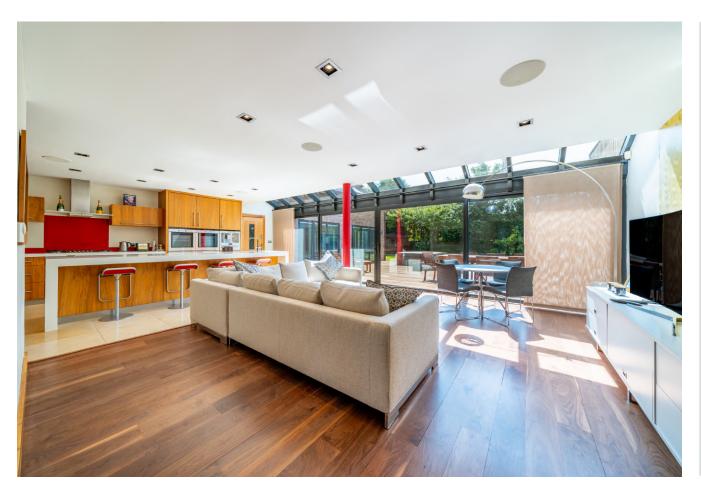

The heart of the home is the expansive open-plan kitchen and lounge, designed for everyday living and stylish entertaining. High-spec appliances, sleek cabinetry, and generous work surfaces flow naturally into the adjacent living room, perfect for both relaxed family evenings and larger social gatherings.