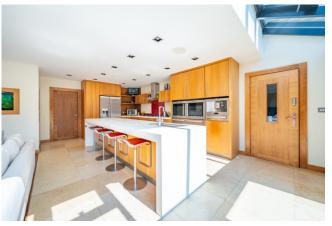

The heart of the home is the expansive open-plan kitchen and lounge, designed for everyday living and stylish entertaining. High-spec appliances, sleek cabinetry, and generous work surfaces flow naturally into the adjacent living room, perfect for both relaxed family evenings and larger social gatherings.