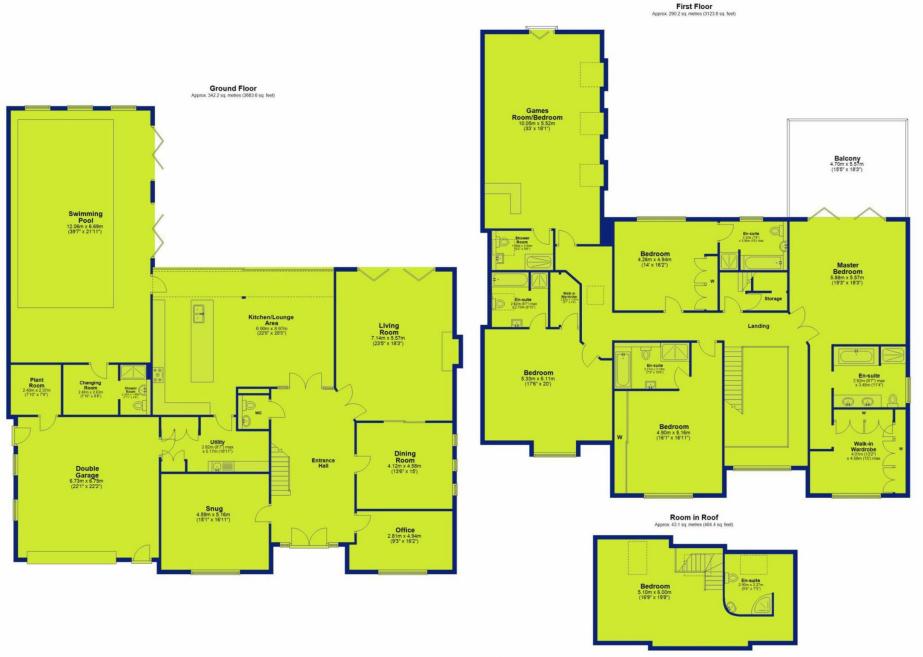

## Nicker Hill

Keyworth, NG12 5ED

Set behind electric gates on the prestigious Nicker Hill The Paddock is an immaculate five-bedroom detached home offering over 7,200 sqft of luxury. Designed for modern family living, it features underfloor heating, a Corian and Oak staircase, Sonos sound system, CCTV, and an indoor swimming pool complex.

www.fhpliving.co.uk

Step into a majestic entrance hall, where the breathtaking Corian and oak staircase rises to a galleried landing, making a bold first impression. To one side, a refined formal dining room sets the scene for entertaining, with a cosy snug and an elegantly appointed home office completing the layout.

The heart of the home is the expansive open-plan kitchen and lounge, designed for everyday living and stylish entertaining. High-spec appliances, sleek cabinetry, and generous work surfaces flow naturally into the adjacent living room, perfect for both relaxed family evenings and larger social gatherings.

The ground floor also includes a remarkable indoor swimming pool suite, complete with changing room, shower room, and plant room, with seamless access to the outdoor space - providing a private wellness retreat year-round. A double garage, practical utility room, and ample storage complete this level.

The first floor accommodates five generous bedrooms, each thoughtfully designed for comfort. The master suite stands out with an en-suite bathroom, dressing room, and its own private balcony overlooking the grounds. Three further bedrooms all with ensuite bathrooms, ensuring practicality and comfort for the household. A highlight of this level is the expansive games room, which serves as a vibrant hub for leisure and entertainment - and could easily be converted into a flexible sixth bedroom as it has its own en-suite.

Ascending to the top floor reveals a quiet and private fifth bedroom, complete with its own en-suite, ideal for guests or as a serene home office or creative studio.

The Paddock sits within an impressive, secluded plot accessed via electric gates that open onto a sweeping driveway with extensive parking. Meticulously landscaped gardens offer striking outdoor spaces, while integrated CCTV ensures peace of mind. The home's smart Sonos sound system is pre-installed to the main reception areas, seamlessly combining entertainment and ambience.