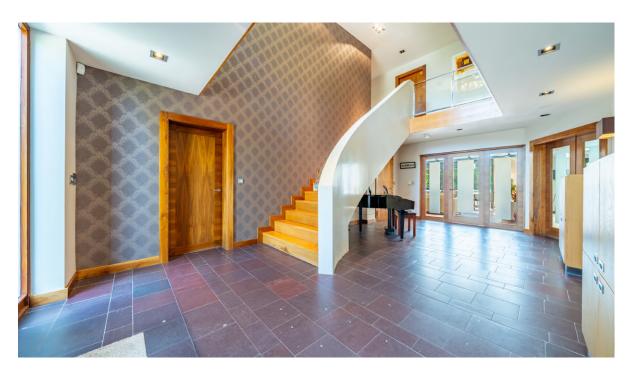

www.fhpliving.co.uk

Step into a majestic entrance hall, where the breathtaking Corian and oak staircase rises to a galleried landing, making a bold first impression. To one side, a refined formal dining room sets the scene for entertaining, with a cosy snug and an elegantly appointed home office completing the layout.