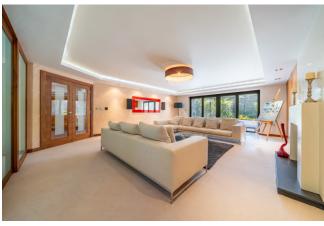

The heart of the home is the expansive open-plan kitchen and lounge, designed for everyday living and stylish entertaining. High-spec appliances, sleek cabinetry, and generous work surfaces flow naturally into the adjacent living room, perfect for both relaxed family evenings and larger social gatherings.