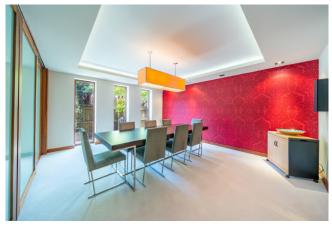

www.fhpliving.co.uk

Step into a majestic entrance hall, where the breathtaking Corian and oak staircase rises to a galleried landing, making a bold first impression. To one side, a refined formal dining room sets the scene for entertaining, with a cosy snug and an elegantly appointed home office completing the layout.