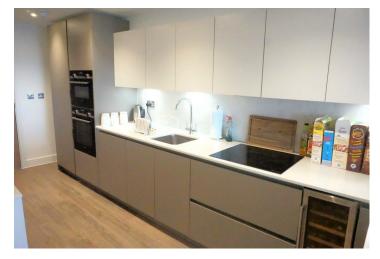

Step inside to a contemporary open-plan living and kitchen area, where sleek wall and base units and integrated appliances meet effortless style. The living space opens up to breathtaking views over the River Trent, creating the perfect backdrop for both relaxing evenings and weekend entertaining.