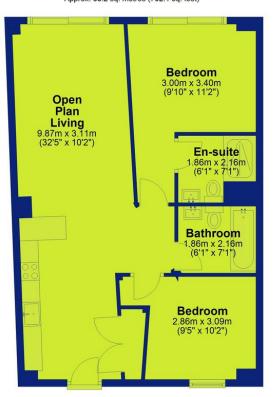

## Pavilion Road, West Bridgford, Nottingham, NG2 5PJ

**Eighth Floor**Approx. 65.2 sq. metres (702.1 sq. feet)

Total area: approx. 65.2 sq. metres (702.1 sq. feet)

Location

Gallery

Video

Contact