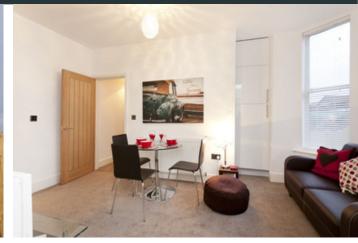

The open-plan lounge and kitchen, boasts a charming bay window that floods the room with natural light and offers a dining area. The kitchen is sleek and functional, fitted with contemporary wall and base units and a suite of integrated appliances.

There are two well-proportioned bedrooms and a modern, high-spec shower room.

Additional perks include off-road parking and the benefit of being part of the new build section of this attractive development — offering all the charm with none of the hassle.