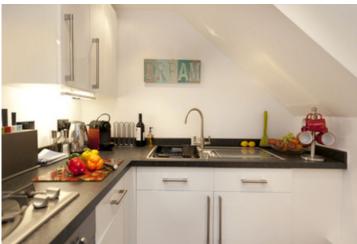

The open-plan lounge and kitchen, boasts a charming bay window that floods the room with natural light and offers a dining area. The kitchen is sleek and functional, fitted with contemporary wall and base units and a suite of integrated appliances.