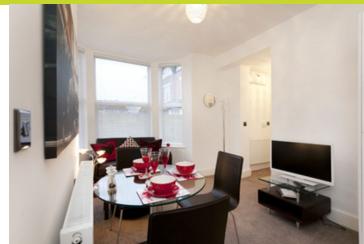

The open-plan lounge and kitchen, boasts a charming bay window that floods the room with natural light and offers a dining area. The kitchen is sleek and functional, fitted with contemporary wall and base units and a suite of integrated appliances.