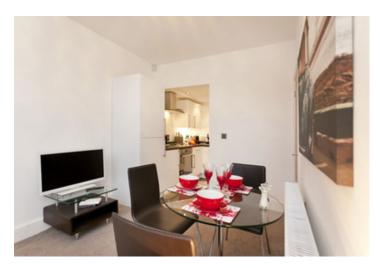

The open-plan lounge and kitchen, boasts a charming bay window that floods the room with natural light and offers a dining area. The kitchen is sleek and functional, fitted with contemporary wall and base units and a suite of integrated appliances.