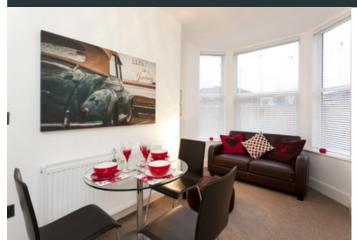

The open-plan lounge and kitchen, boasts a charming bay window that floods the room with natural light and offers a dining area. The kitchen is sleek and functional, fitted with contemporary wall and base units and a suite of integrated appliances.