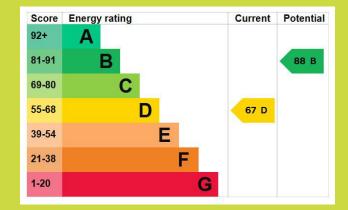

o bedrooms. The main bedroom is positioned at the front of the property, and there is a three-piece white family bathroom suite.

Externally, the property benefits from a small lawn and pathway to the front door, with a tarmac driveway providing off-road parking to the side. To the rear is a patio spanning the width of the property, a lawned garden with mature shrubs, and a hardstanding area ideal for a garden shed.











## 7 Oxendale Close, West Bridgford, Nottingham, NG2 6SJ







Total area: approx. 52.1 sq. metres (561.3 sq. feet)







#### 7 Oxendale Close, West Bridgford, Nottingham, NG2 6SJ



# Interested in this home?

#### Contact the FHP Living Team on 0115 841 1155

23 Bridgford Road West Bridgford Nottingham NG2 6AU 1 Weekday Cross The Lace Market Nottingham NG1 2GB



These sales particulars have been prepared by FHP Living on the instruction of the vendor. Services, equipment and fittings mentioned in these particulars have NOT been tested, and as such, no warranties can be given. Prospective purchasers are advised to make their own enquiries regarding such matters. These sales particulars are produced in good faith and are not intended to form part of a contract. Whilst FHP Living have taken care in obtaining internal measurements, they should only be regarded as approximate.

Purchaser information - Under the Protecting Against Money Laundering and the Proceeds of Crime Act 2002, FHP Living require any successful purchasers proceeding with a purchase to provide two forms of identification i.e. passport or photocard driving license and a recent util