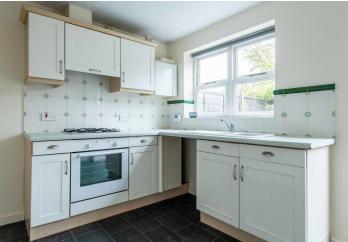

The property is entered via an open canopy porch into a welcoming reception hall, with stairs rising to the first floor. Doors lead through to a bright lounge with a window to the front elevation, and an open-plan kitchen/diner fitted with a range of base units, space for appliances, and an integrated oven, hob, and extractor. Double-glazed windows and patio doors provide views and access to the rear garden. There is also a useful under-stairs storage cupboard.