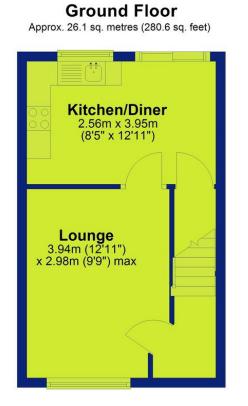

The property is entered via an open canopy porch into a welcoming reception hall, with stairs rising to the first floor. Doors lead through to a bright lounge with a window to the front elevation, and an open-plan kitchen/diner fitted with a range of base units, space for appliances, and an integrated oven, hob, and extractor. Double-glazed windows and patio doors provide views and access to the rear garden. There is also a useful under-stairs storage cupboard.

## 7 Oxendale Close, West Bridgford, Nottingham, NG2 6SJ

Total area: approx. 52.1 sq. metres (561.3 sq. feet)