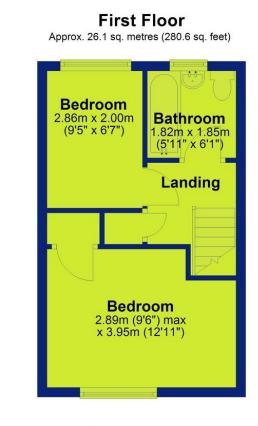

Upstairs, the landing gives access to two bedrooms. The main bedroom is positioned at the front of the property, and there is a three-piece white family bathroom suite.

Externally, the property benefits from a small lawn and pathway to the front door, with a tarmac driveway providing off-road parking to the side. To the rear is a patio spanning the width of the property, a lawned garden with mature shrubs, and a hardstanding area ideal for a garden shed.

## 7 Oxendale Close, West Bridgford, Nottingham, NG2 6SJ

Total area: approx. 52.1 sq. metres (561.3 sq. feet)