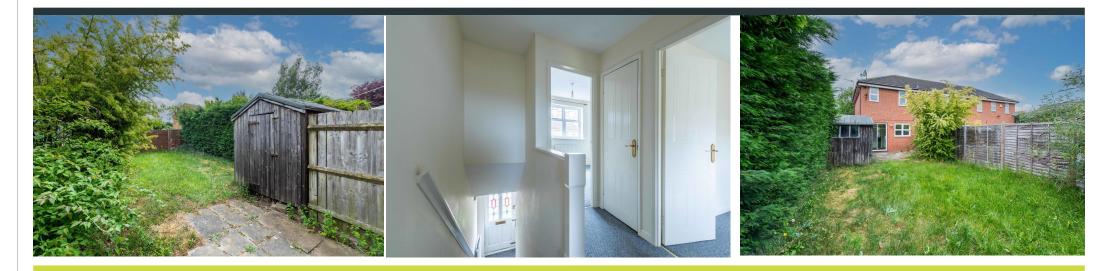

The property is entered via an open canopy porch into a welcoming reception hall, with stairs rising to the first floor. Doors lead through to a bright lounge with a window to the front elevation, and an open-plan kitchen/diner fitted with a range of base units, space for appliances, and an integrated oven, hob, and extractor. Double-glazed windows and patio doors provide views and access to the rear garden. There is also a useful under-stairs storage cupboard.

Upstairs, the landing gives access to two bedrooms. The main bedroom is positioned at the front of the property, and there is a three-piece white family bathroom suite.

Externally, the property benefits from a small lawn and pathway to the front door, with a tarmac driveway providing off-road parking to the side. To the rear is a patio spanning the width of the property, a lawned garden with mature shrubs, and a hardstanding area ideal for a garden shed.