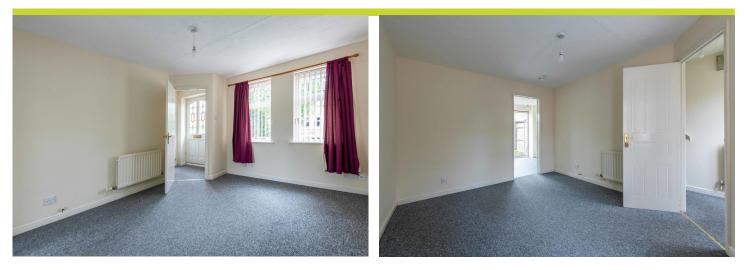

The property is entered via an open canopy porch into a welcoming reception hall, with stairs rising to the first floor. Doors lead through to a bright lounge with a window to the front elevation, and an open-plan kitchen/diner fitted with a range of base units, space for appliances, and an integrated oven, hob, and extractor. Double-glazed windows and patio doors provide views and access to the rear garden. There is also a useful under-stairs storage cupboard.