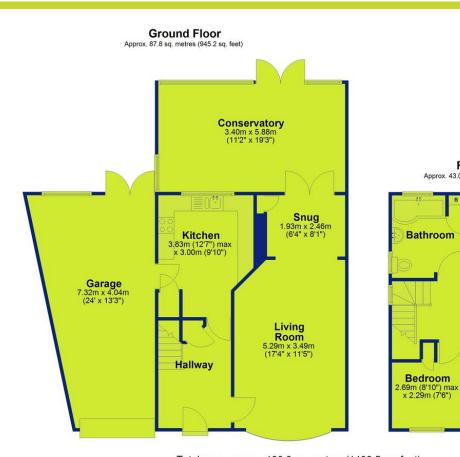

#### **Key Features**

Tucked away at the end of a quiet cul-de-sac, this spacious family home offers over 1,400 sq. ft. of living space and sits on a generous plot with a large south-facing garden - perfect for relaxing or entertaining. A block-paved driveway leads to a 24ft integral garage, offering ample parking and potential for conversion (STP).

The ground floor includes a bright living room with bay window, a cosy snug, and a sunny extension overlooking the garden. The well-equipped kitchen connects directly to the garage, providing scope for future extension.

Upstairs are three well-proportioned bedrooms and a modern family bathroom. The third bedroom is ideal as a nursery, home office or guest room.

Move-in ready and ideally located near the ring road, QMC, City hospital, University of Nottingham, and Blue Coat Academy, this is a fantastic opportunity to own a well-located home with room to grow.

## 27 Franklyn Gardens, , Nottingham, NG8 3NZ

Total area: approx. 130.9 sq. metres (1408.5 sq. feet)

Location

Gallery

Video

Contact