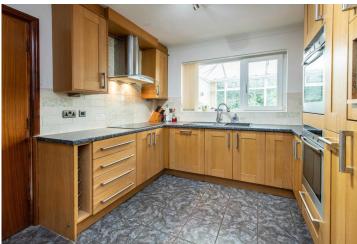

The ground floor includes a bright living room with bay window, a cosy snug, and a sunny extension overlooking the garden. The well-equipped kitchen connects directly to the garage, providing scope for future extension.