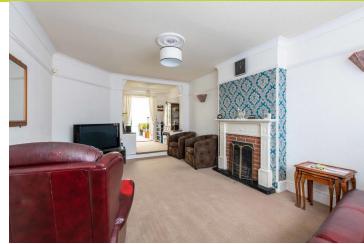

The ground floor includes a bright living room with bay window, a cosy snug, and a sunny extension overlooking the garden. The well-equipped kitchen connects directly to the garage, providing scope for future extension.