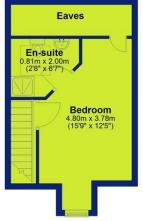

#### Tyler Drive, Keyworth, Nottingham, NG12 5SQ

Second Floor Approx. 25.6 sq. metres (275.5 sq. feet)

Total area: approx. 105.3 sq. metres (1133.1 sq. feet)

The ground floor features an entrance hallway, a spacious lounge with built-in storage, and a contemporary open-plan kitchen and dining area with French doors leading to the rear garden. A separate utility room and a convenient guest W/C add further practicality. On the first floor, there is a generous double bedroom, a versatile single room ideal as a study or nursery, and a modern family bathroom fitted with a bath, washbasin, and toilet. The entire top floor is dedicated to a stunning master bedroom, benefiting from dual-aspect windows and a private en-suite shower room.