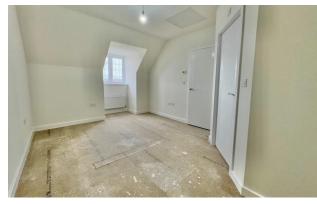

The ground floor features an entrance hallway, a spacious lounge with built-in storage, and a contemporary open-plan kitchen and dining area with French doors leading to the rear garden. A separate utility room and a convenient guest W/C add further practicality. On the first floor, there is a generous double bedroom, a versatile single room ideal as a study or nursery, and a modern family bathroom fitted with a bath, washbasin, and toilet. The entire top floor is dedicated to a stunning master bedroom, benefiting from dual-aspect windows and a private en-suite shower room.