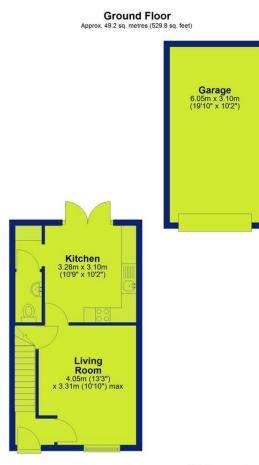

The ground floor features an entrance hallway, a spacious lounge with built-in storage, and a contemporary open-plan kitchen and dining area with French doors leading to the rear garden. A separate utility room and a convenient guest W/C add further practicality. On the first floor, there is a generous double bedroom, a versatile single room ideal as a study or nursery, and a modern family bathroom fitted with a bath, washbasin, and toilet. The entire top floor is dedicated to a stunning master bedroom, benefiting from dual-aspect windows and a private en-suite shower room.

Outside, the rear garden is mainly lawned with a patio area for outdoor seating, accessible via the kitchen/diner or a secure side gate. A driveway to the side provides off-road parking for multiple vehicles and leads to a single garage.