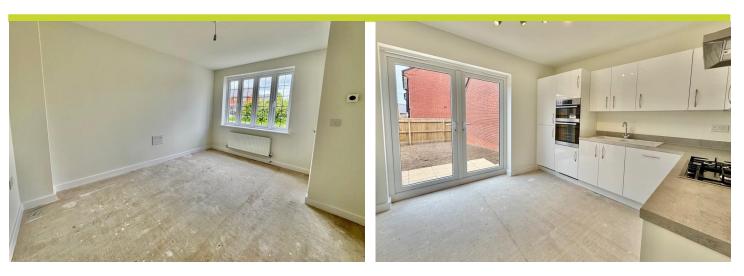

The ground floor features an entrance hallway, a spacious lounge with built-in storage, and a contemporary open-plan kitchen and dining area with French doors leading to the rear garden. A separate utility room and a convenient guest W/C add further practicality. On the first floor, there is a generous double bedroom, a versatile single room ideal as a study or nursery, and a modern family bathroom fitted with a bath, washbasin, and toilet. The entire top floor is dedicated to a stunning master bedroom, benefiting from dual-aspect windows and a private en-suite shower room.