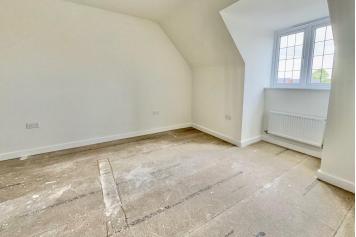

The ground floor features an entrance hallway, a spacious lounge with built-in storage, and a contemporary open-plan kitchen and dining area with French doors leading to the rear garden. A separate utility room and a convenient guest W/C add further practicality. On the first floor, there is a generous double bedroom, a versatile single room ideal as a study or nursery, and a modern family bathroom fitted with a bath, washbasin, and toilet. The entire top floor is dedicated to a stunning master bedroom, benefiting from dual-aspect windows and a private en-suite shower room.