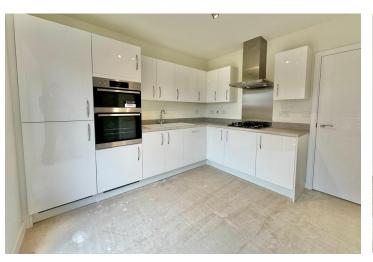

The ground floor features an entrance hallway, a spacious lounge with built-in storage, and a contemporary open-plan kitchen and dining area with French doors leading to the rear garden. A separate utility room and a convenient guest W/C add further practicality. On the first floor, there is a generous double bedroom, a versatile single room ideal as a study or nursery, and a modern family bathroom fitted with a bath, washbasin, and toilet. The entire top floor is dedicated to a stunning master bedroom, benefiting from dual-aspect windows and a private en-suite shower room.