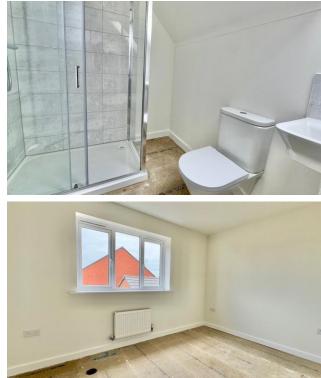

The ground floor features an entrance hallway, a spacious lounge with built-in storage, and a contemporary open-plan kitchen and dining area with French doors leading to the rear garden. A separate utility room and a convenient guest W/C add further practicality. On the first floor, there is a generous double bedroom, a versatile single room ideal as a study or nursery, and a modern family bathroom fitted with a bath, washbasin, and toilet. The entire top floor is dedicated to a stunning master bedroom, benefiting from dual-aspect windows and a private en-suite shower room.