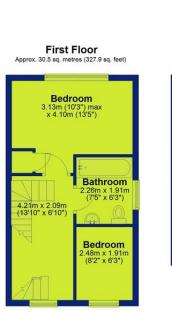

The ground floor features an entrance hallway, a spacious lounge with built-in storage, and a contemporary open-plan kitchen and dining area with French doors leading to the rear garden. A separate utility room and a convenient guest W/C add further practicality. On the first floor, there is a generous double bedroom, a versatile single room ideal as a study or nursery, and a modern family bathroom fitted with a bath, washbasin, and toilet. The entire top floor is dedicated to a stunning master bedroom, benefiting from dual-aspect windows and a private en-suite shower room.

#### Tyler Drive, Keyworth, Nottingham, NG12 5SQ

Second Floor Approx. 25.6 sq. metres (275.5 sq. feet)

Total area: approx. 105.3 sq. metres (1133.1 sq. feet)