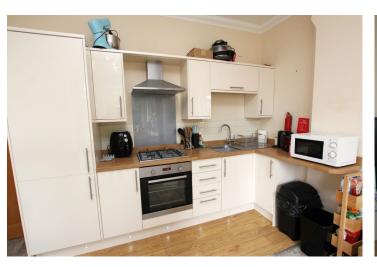

As you enter the property, you're welcomed by a hallway featuring stairs to the upper level and access to a stunning open-plan living kitchen. The kitchen has contemporary wall and base units, integrated appliances, and LVT flooring. The space flows effortlessly into the bright and airy living area, complete with carpeting, a generous bay window that floods the room with natural light, and an additional side window to enhance the ambiance.