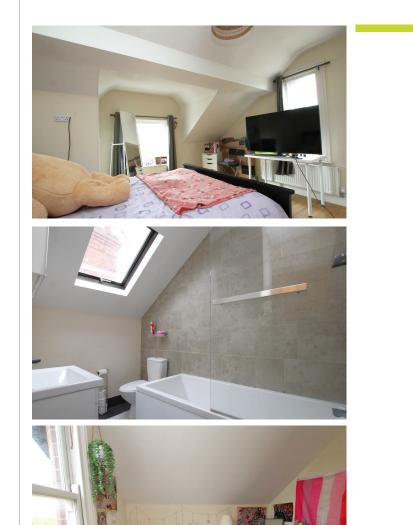

As you enter the property, you're welcomed by a hallway featuring stairs to the upper level and access to a stunning open-plan living kitchen. The kitchen has contemporary wall and base units, integrated appliances, and LVT flooring. The space flows effortlessly into the bright and airy living area, complete with carpeting, a generous bay window that floods the room with natural light, and an additional side window to enhance the ambiance.

Upstairs, the first-floor landing leads to two wellproportioned bedrooms and a modern three-piece bathroom suite, all beautifully finished. The bathroom features a Velux roof window, adding a touch of natural illumination.