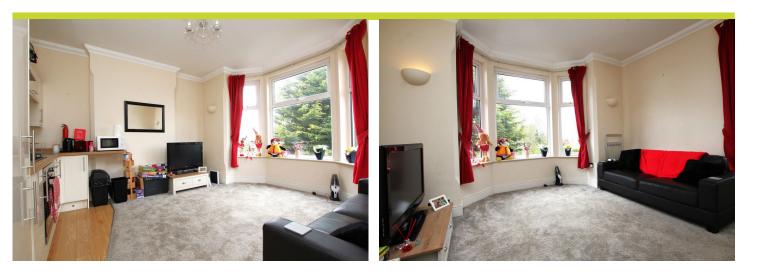

As you enter the property, you're welcomed by a hallway featuring stairs to the upper level and access to a stunning open-plan living kitchen. The kitchen has contemporary wall and base units, integrated appliances, and LVT flooring. The space flows effortlessly into the bright and airy living area, complete with carpeting, a generous bay window that floods the room with natural light, and an additional side window to enhance the ambiance.