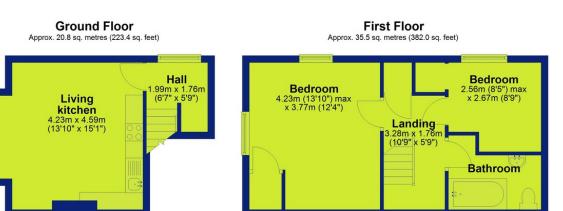

This property offers both style and convenienceideal for first-time buyers, downsizers, or investors alike.

163 Loughborough Road, West Bridgford, Nottingham, NG2 7JS

Total area: approx. 56.2 sq. metres (605.5 sq. feet)