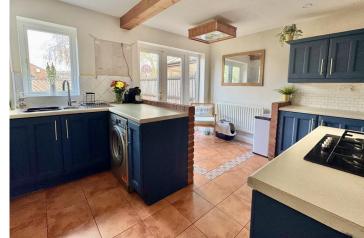

Step through the inviting entrance hallway into a generously sized living room, ideal for relaxing evenings or entertaining guests. At the rear of the property, you'll find a kitchen diner — the true heart of the home — with ample space for family meals and direct access to the rear patio and garden. Upstairs, the property boasts three well-proportioned bedrooms, offering flexibility for sleeping, working from home, or guest accommodation.