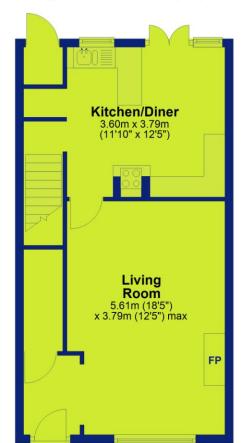

## Eastmoor, Cotgrave, Nottingham, NG12 3NU

**Ground Floor** 

Approx. 44.0 sq. metres (473.7 sq. feet)