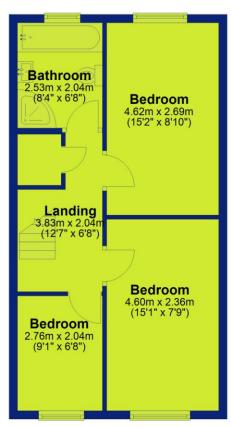

#### First Floor

Approx. 43.5 sq. metres (468.2 sq. feet)

Total area: approx. 87.5 sq. metres (941.9 sq. feet)

Gallery

Video

Contact