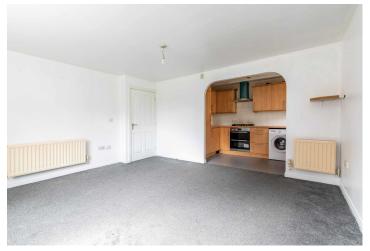

Upon entering, you're greeted by a welcoming hallway that leads to two generously sized bedrooms, a modern main bathroom, and a bright, open-plan living kitchen space. The kitchen is thoughtfully fitted with integrated appliances and features a side-aspect window, flooding the space with natural light.

The kitchen flows into a spacious living and dining area, enhanced by windows and soft, comfortable carpeting - an ideal space for relaxing or entertaining.

The main bedroom is complete with its own en-suite shower room, while the contemporary main bathroom boasts a sleek three-piece suite.