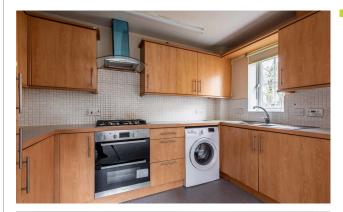

Upon entering, you're greeted by a welcoming hallway that leads to two generously sized bedrooms, a modern main bathroom, and a bright, open-plan living kitchen space. The kitchen is thoughtfully fitted with integrated appliances and features a side-aspect window, flooding the space with natural light.

The kitchen flows into a spacious living and dining area, enhanced by windows and soft, comfortable carpeting - an ideal space for relaxing or entertaining.

The main bedroom is complete with its own en-suite shower room, while the contemporary main bathroom boasts a sleek three-piece suite.