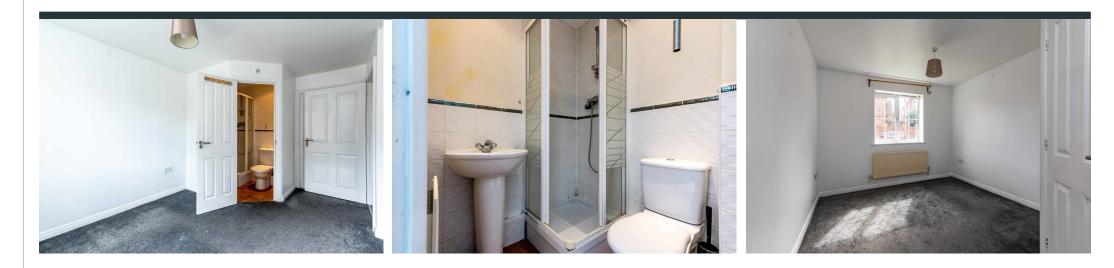

Upon entering, you're greeted by a welcoming hallway that leads to two generously sized bedrooms, a modern main bathroom, and a bright, open-plan living kitchen space. The kitchen is thoughtfully fitted with integrated appliances and features a side-aspect window, flooding the space with natural light.

The kitchen flows into a spacious living and dining area, enhanced by windows and soft, comfortable carpeting - an ideal space for relaxing or entertaining.

The main bedroom is complete with its own en-suite shower room, while the contemporary main bathroom boasts a sleek three-piece suite.