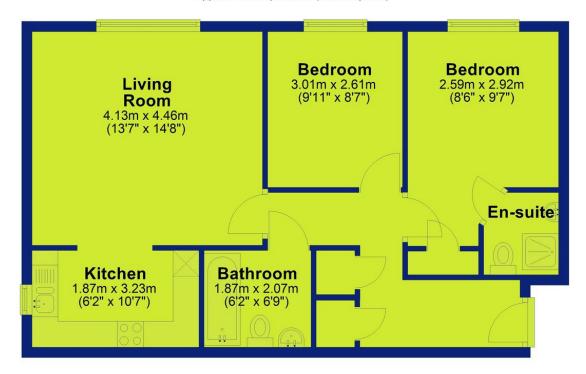

# **Ground Floor**

Approx. 61.1 sq. metres (657.8 sq. feet)

Total area: approx. 61.1 sq. metres (657.8 sq. feet)

Location

Gallery

Contact