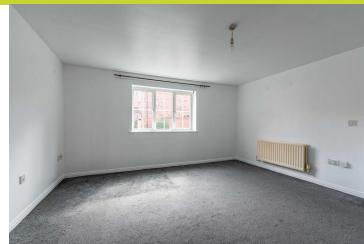

Upon entering, you're greeted by a welcoming hallway that leads to two generously sized bedrooms, a modern main bathroom, and a bright, open-plan living kitchen space. The kitchen is thoughtfully fitted with integrated appliances and features a side-aspect window, flooding the space with natural light.

The kitchen flows into a spacious living and dining area, enhanced by windows and soft, comfortable carpeting - an ideal space for relaxing or entertaining.

The main bedroom is complete with its own en-suite shower room, while the contemporary main bathroom boasts a sleek three-piece suite.