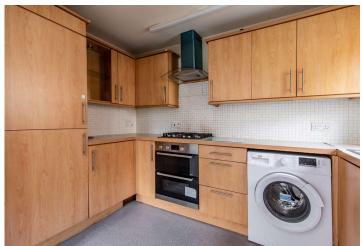

Upon entering, you're greeted by a welcoming hallway that leads to two generously sized bedrooms, a modern main bathroom, and a bright, open-plan living kitchen space. The kitchen is thoughtfully fitted with integrated appliances and features a side-aspect window, flooding the space with natural light.

The kitchen flows into a spacious living and dining area, enhanced by windows and soft, comfortable carpeting - an ideal space for relaxing or entertaining.

The main bedroom is complete with its own en-suite shower room, while the contemporary main bathroom boasts a sleek three-piece suite.