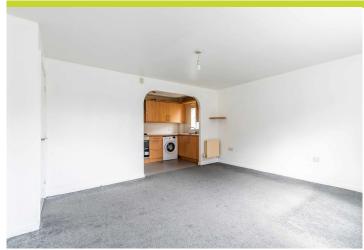

Upon entering, you're greeted by a welcoming hallway that leads to two generously sized bedrooms, a modern main bathroom, and a bright, open-plan living kitchen space. The kitchen is thoughtfully fitted with integrated appliances and features a side-aspect window, flooding the space with natural light.

The kitchen flows into a spacious living and dining area, enhanced by windows and soft, comfortable carpeting - an ideal space for relaxing or entertaining.

The main bedroom is complete with its own en-suite shower room, while the contemporary main bathroom boasts a sleek three-piece suite.