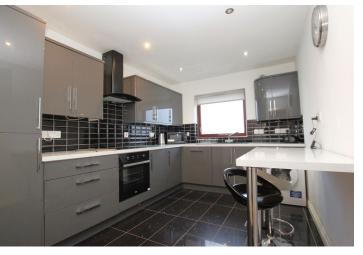

The contemporary kitchen is appointed with high-gloss wall and base units, a stylish breakfast bar, integrated appliances, and ceramic tile flooring. A window overlooks the rear car park, flooding the space with natural light and enhancing the modern feel of the room.