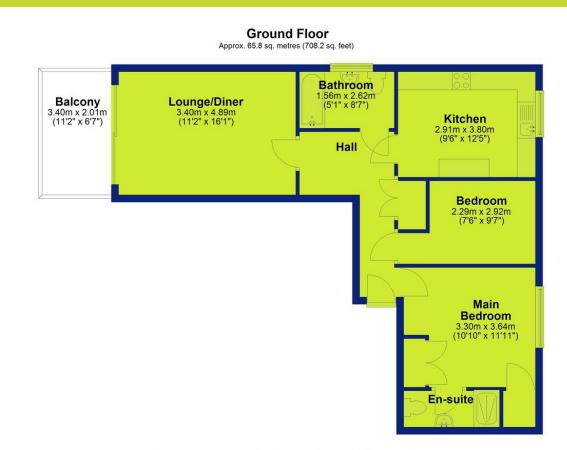

# Fox Road, West Bridgford, Nottingham, NG2 6AL

Total area: approx. 65.8 sq. metres (708.2 sq. feet)

## **Key Features**

This impressive two-bedroom penthouse apartment is ideally situated next to the world-renowned Trent Bridge Cricket Ground, within a newly developed estate. The property benefits from secure gated parking and a communal entrance complete with a lift that brings you directly to the top floor. Offered with no onward chain, it is within walking distance of charming coffee bars, restaurants, and Central Avenue – a location that promises convenience and a vibrant lifestyle.

Upon entering, an intercom system provides secure access to a spacious reception hall featuring built-in cloak cupboards. This area seamlessly leads into the lounge/diner with wood laminate flooring that opens onto a generous balcony, offering delightful views over the cricket ground – the perfect outdoor space at the end of a long day.

The contemporary kitchen is appointed with high-gloss wall and base units, a stylish breakfast bar, integrated appliances, and ceramic tile flooring. A window overlooks the rear car park, flooding the space with natural light and enhancing the modern feel of the room.

The accommodation comprises two well-proportioned bedrooms. The master bedroom boasts an en-suite shower room fitted with a three-piece suite including a shower cubicle, WC, and wash basin. An additional modern three-piece bathroom serves the remaining spaces, ensuring comfort and functionality.

Externally, a well-maintained tarmac driveway leads to the front door and secure electric gates, which provide access to a rear car park with allocated parking spaces.

Viewing is highly recommended to fully appreciate the blend of modern convenience and prestigious location that this property offers.