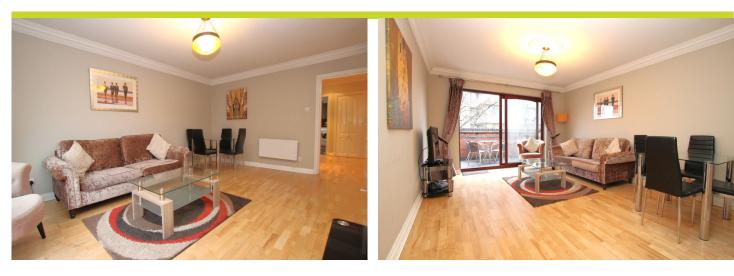

Upon entering, an intercom system provides secure access to a spacious reception hall featuring built-in cloak cupboards. This area seamlessly leads into the lounge/diner with wood laminate flooring that opens onto a generous balcony, offering delightful views over the cricket ground – the perfect outdoor space at the end of a long day.

The contemporary kitchen is appointed with high-gloss wall and base units, a stylish breakfast bar, integrated appliances, and ceramic tile flooring. A window overlooks the rear car park, flooding the space with natural light and enhancing the modern feel of the room.