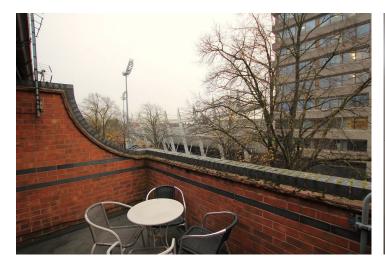

Upon entering, an intercom system provides secure access to a spacious reception hall featuring built-in cloak cupboards. This area seamlessly leads into the lounge/diner with wood laminate flooring that opens onto a generous balcony, offering delightful views over the cricket ground – the perfect outdoor space at the end of a long day.