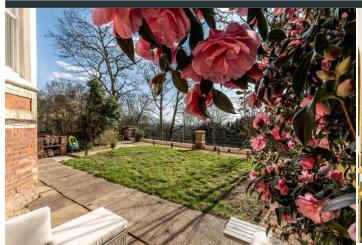

Outside, the rear garden, which is lawned with borders, together with a pathway offers a pleasant outlook and a wonderful outdoor retreat. There is additional land which provides a more private setting then the higher garden, with feature archways.