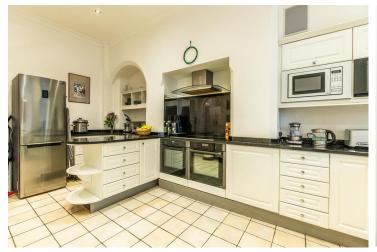

The semi-open-plan lounge/dining area creates a welcoming and flexible living space, while the commodious dining kitchen, complete with granite work surfaces, fitted appliances, and French style doors to the garden makes it ideal for both everyday living and entertaining.