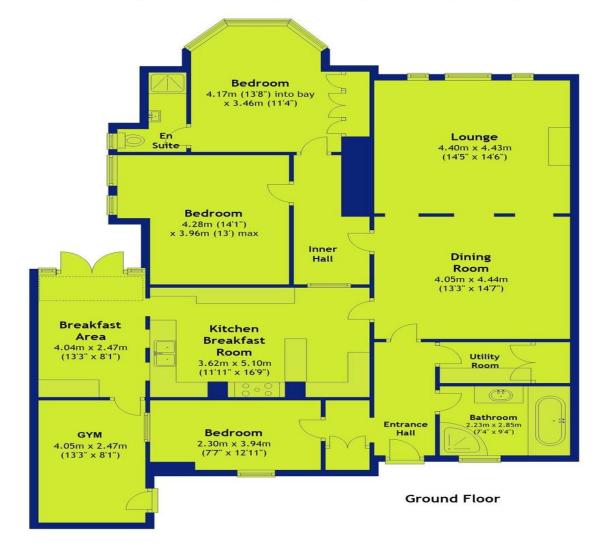

# Newcastle Drive, The Park, Nottingham, NG7 1AA

Total area: approx. 149.3 sq. metres (1607.3 sq. feet)

Location

Gallery

Video