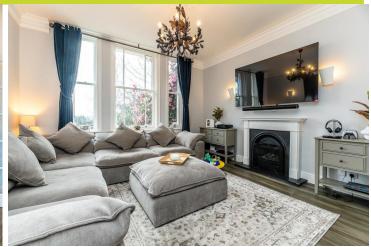

The semi-open-plan lounge/dining area creates a welcoming and flexible living space, while the commodious dining kitchen, complete with granite work surfaces, fitted appliances, and French style doors to the garden makes it ideal for both everyday living and entertaining.