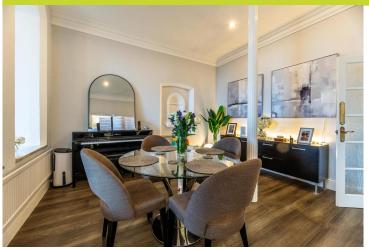

The semi-open-plan lounge/dining area creates a welcoming and flexible living space, while the commodious dining kitchen, complete with granite work surfaces, fitted appliances, and French style doors to the garden makes it ideal for both everyday living and entertaining.