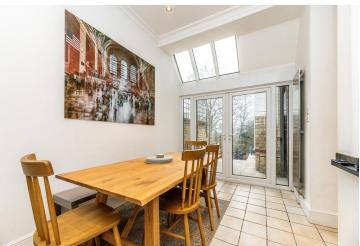

The semi-open-plan lounge/dining area creates a welcoming and flexible living space, while the commodious dining kitchen, complete with granite work surfaces, fitted appliances, and French style doors to the garden makes it ideal for both everyday living and entertaining.