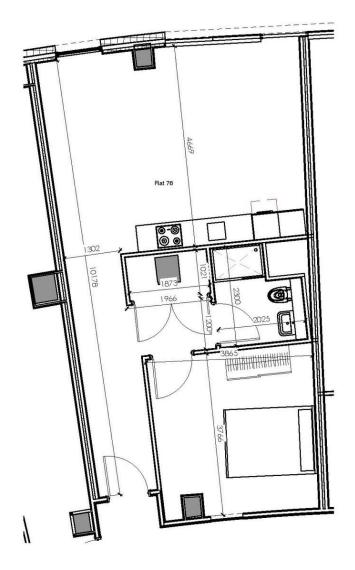

#### **Key Features**

This beautifully presented one-bedroom apartment on the sixth floor boasts breath taking views of the River Trent and Trent Bridge. With direct access to the riverside footpath, it's perfect for scenic walks and outdoor activities. Ideally located just a short distance from West Bridgford's local amenities, the property also offers excellent transport links to the City Centre.

Inside, the apartment features a contemporary open plan living space, seamlessly integrating a sleek modern kitchen with high-end integrated appliances. A spacious bedroom is complemented by a stylish main shower room.

Additional highlights include a secure allocated parking space, visitor parking, and access to an exclusive residents-only rooftop terrace. A weekday concierge service adds extra convenience, perfect for handling deliveries, and the building is equipped with both a stairway and a large lift, ensuring easy access for all.