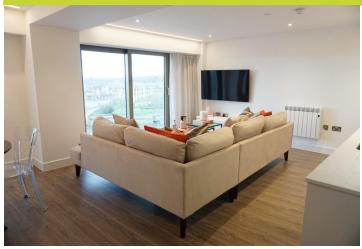

Inside, the apartment features a contemporary open plan living space, seamlessly integrating a sleek modern kitchen with high-end integrated appliances. A spacious bedroom is complemented by a stylish main shower room.