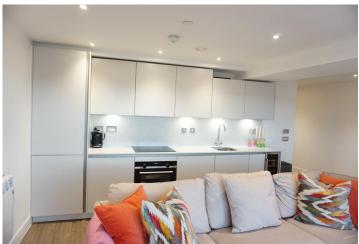

#### **Key Features**

This beautifully presented one-bedroom apartment on the sixth floor boasts breath taking views of the River Trent and Trent Bridge. With direct access to the riverside footpath, it's perfect for scenic walks and outdoor activities. Ideally located just a short distance from West Bridgford's local amenities, the property also offers excellent transport links to the City Centre.

Inside, the apartment features a contemporary open plan living space, seamlessly integrating a sleek modern kitchen with high-end integrated appliances. A spacious bedroom is complemented by a stylish main shower room.