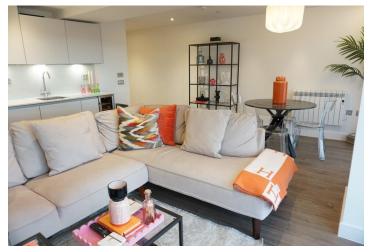

Inside, the apartment features a contemporary open plan living space, seamlessly integrating a sleek modern kitchen with high-end integrated appliances. A spacious bedroom is complemented by a stylish main shower room.