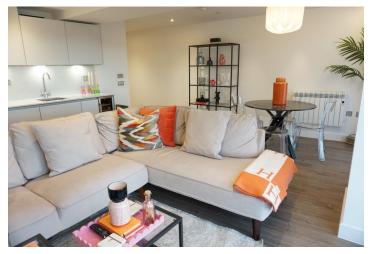

#### **Key Features**

This beautifully presented one-bedroom apartment on the sixth floor boasts breath taking views of the River Trent and Trent Bridge. With direct access to the riverside footpath, it's perfect for scenic walks and outdoor activities. Ideally located just a short distance from West Bridgford's local amenities, the property also offers excellent transport links to the City Centre.

Inside, the apartment features a contemporary open plan living space, seamlessly integrating a sleek modern kitchen with high-end integrated appliances. A spacious bedroom is complemented by a stylish main shower room.