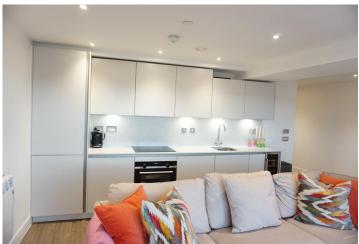

Inside, the apartment features a contemporary open plan living space, seamlessly integrating a sleek modern kitchen with high-end integrated appliances. A spacious bedroom is complemented by a stylish main shower room.