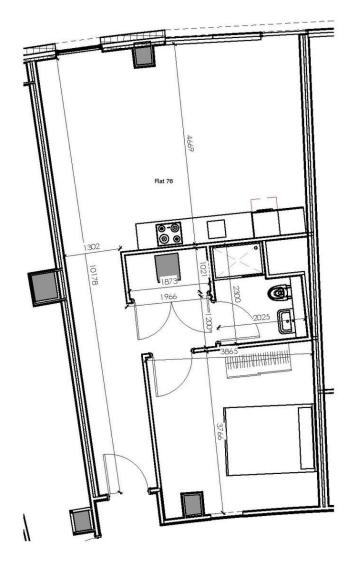

#### **Key Features**

This beautifully presented one-bedroom apartment on the sixth floor boasts breath taking views of the River Trent and Trent Bridge. With direct access to the riverside footpath, it's perfect for scenic walks and outdoor activities. Ideally located just a short distance from West Bridgford's local amenities, the property also offers excellent transport links to the City Centre.

Inside, the apartment features a contemporary open plan living space, seamlessly integrating a sleek modern kitchen with high-end integrated appliances. A spacious bedroom is complemented by a stylish main shower room.

Additional highlights include a secure allocated parking space, visitor parking, and access to an exclusive residents-only rooftop terrace. A weekday concierge service adds extra convenience, perfect for handling deliveries, and the building is equipped with both a stairway and a large lift, ensuring easy access for all.