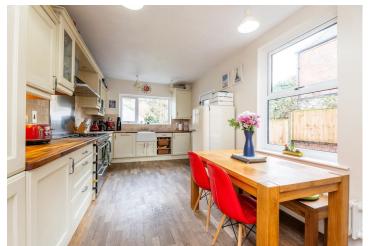

The kitchen provides space for a dining table and is fitted with a range of buttermilk-fronted wall and base units, complemented by wooden worktops. It has space for a cooking range, with a splashback and extractor, and a Belfast sink set beneath a double-glazed window, offering views over the garden. The kitchen also features contemporary-style flooring, a modern radiator, and an additional window to the side elevation. A door leads to a WC with a two-piece contemporary suite.