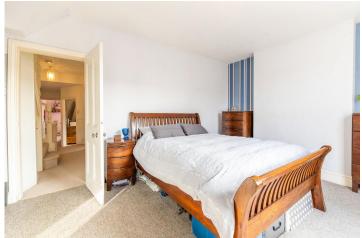

To the first floor, the landing provides access to three well-proportioned bedrooms, with the master bedroom spanning the width of the property. There is a family bathroom with travertine-style flooring and wall tiles, featuring a freestanding bath with a shower over, a vanity unit with a wash basin, a low flush WC, and a wall-mounted TV (currently out of use). The top floor has a converted loft, providing an additional bedroom with an en-suite shower room, fitted with a modern three-piece suite.