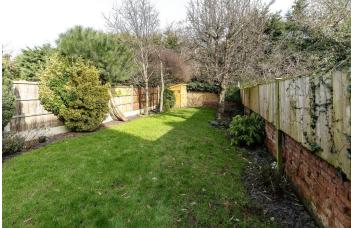

To the front of the property, a gravel driveway offers parking for cars and provides access to the house, with a pathway leading to the side. The rear garden features a paved patio area directly accessible from the kitchen, ideal for seating. The garden is mainly laid to lawn and surrounded by shrub borders, a fruit tree, and an original stone wall boundary. Additionally, there is a brick-built outbuilding offering excellent storage.