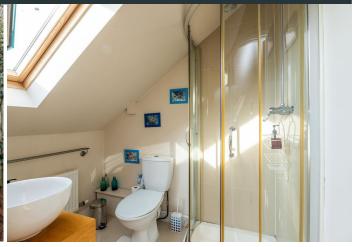

To the first floor, the landing provides access to three well-proportioned bedrooms, with the master bedroom spanning the width of the property. There is a family bathroom with travertine-style flooring and wall tiles, featuring a freestanding bath with a shower over, a vanity unit with a wash basin, a low flush WC, and a wall-mounted TV (currently out of use). The top floor has a converted loft, providing an additional bedroom with an en-suite shower room, fitted with a modern three-piece suite.