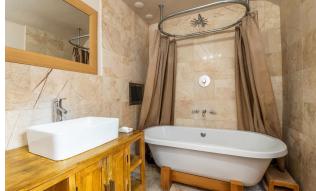

To the first floor, the landing provides access to three well-proportioned bedrooms, with the master bedroom spanning the width of the property. There is a family bathroom with travertine-style flooring and wall tiles, featuring a freestanding bath with a shower over, a vanity unit with a wash basin, a low flush WC, and a wall-mounted TV (currently out of use). The top floor has a converted loft, providing an additional bedroom with an en-suite shower room, fitted with a modern three-piece suite.