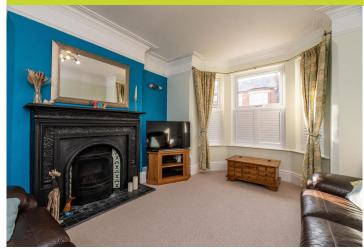

The property is entered through a composite front entrance door, leading to an original arched porch and internal vestibule. The main front door opens into a spacious reception hall, with stairs rising to the second floor. Doors lead to the generously sized lounge, which features a large bay window to the front, allowing natural light to flood the room. The lounge also benefits from built-in shutter blinds and showcases original ceiling coving, a picture rail, and a stunning period-style Art Nouveau fireplace with a cast-iron surround and tiled open hearth. Adjacent is a dining/family room, also with period features, including a cast-iron fireplace set on a stone hearth, original ceiling coving, and a window to the rear elevation. The room also includes a serving hatch that opens into the kitchen.