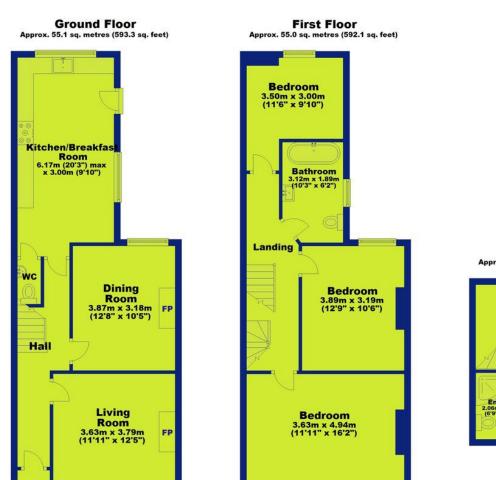

The property is entered through a composite front entrance door, leading to an original arched porch and internal vestibule. The main front door opens into a spacious reception hall, with stairs rising to the second floor. Doors lead to the generously sized lounge, which features a large bay window to the front, allowing natural light to flood the room. The lounge also benefits from built-in shutter blinds and showcases original ceiling coving, a picture rail, and a stunning period-style Art Nouveau fireplace with a cast-iron surround and tiled open hearth. Adjacent is a dining/family room, also with period features, including a cast-iron fireplace set on a stone hearth, original ceiling coving, and a window to the rear elevation. The room also includes a serving hatch that opens into the kitchen.

The kitchen provides space for a dining table and is fitted with a range of buttermilk-fronted wall and base units, complemented by wooden worktops. It has space for a cooking range, with a splashback and extractor, and a Belfast sink set beneath a double-glazed window, offering views over the garden. The kitchen also features contemporary-style flooring, a modern radiator, and an additional window to the side elevation. A door leads to a WC with a two-piece contemporary suite.

To the first floor, the landing provides access to three well-proportioned bedrooms, with the master bedroom spanning the width of the property. There is a family bathroom with travertine-style flooring and wall tiles, featuring a freestanding bath with a shower over, a vanity unit with a wash basin, a low flush WC, and a wall-mounted TV (currently out of use). The top floor has a converted loft, providing an additional bedroom with an en-suite shower room, fitted with a modern three-piece suite.

To the front of the property, a gravel driveway offers parking for cars and provides access to the house, with a pathway leading to the side. The rear garden features a paved patio area directly accessible from the kitchen, ideal for seating. The garden is mainly laid to lawn and surrounded by shrub borders, a fruit tree, and an original stone wall boundary. Additionally, there is a brick-built outbuilding offering excellent storage.

## 93 Ella Road, West Bridgford, Nottingham, NG2 5GZ

Total area: approx. 133.3 sq. metres (1434.3 sq. feet)

Location

Gallery

Video

Contact