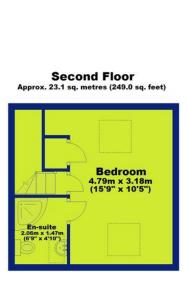

To the first floor, the landing provides access to three well-proportioned bedrooms, with the master bedroom spanning the width of the property. There is a family bathroom with travertine-style flooring and wall tiles, featuring a freestanding bath with a shower over, a vanity unit with a wash basin, a low flush WC, and a wall-mounted TV (currently out of use). The top floor has a converted loft, providing an additional bedroom with an en-suite shower room, fitted with a modern three-piece suite.

## 93 Ella Road, West Bridgford, Nottingham, NG2 5GZ

Total area: approx. 133.3 sq. metres (1434.3 sq. feet)

Location

Gallery

Video

Contact