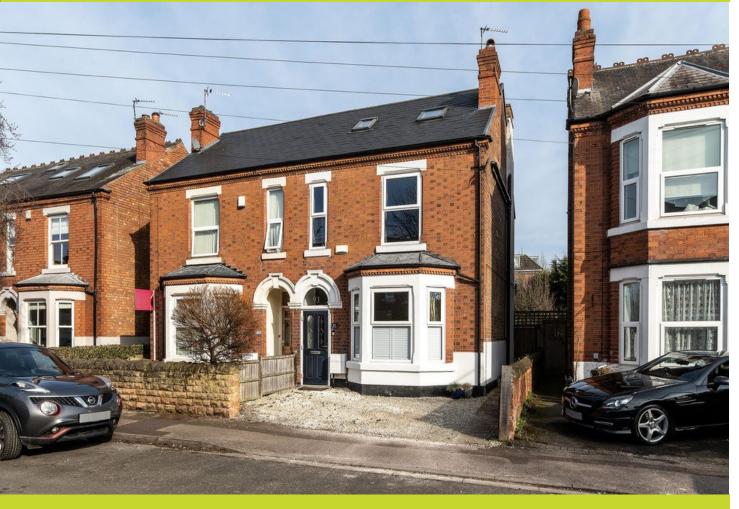

# 93 Ella Road

West Bridgford Nottingham NG2 5GZ

**Guide Price £535,000 - £565,000** 

#### **Key Features**

A charming period four-bedroom semi-detached home, ideally situated in the heart of the highly sought-after Nottingham suburb of West Bridgford. Offering off-street parking and a private rear garden, this property is located within desirable school catchment areas. Early viewing is strongly recommended, as we anticipate a high level of interest.

To the front of the property, a gravel driveway offers parking for cars and provides access to the house, with a pathway leading to the side. The rear garden features a paved patio area directly accessible from the kitchen, ideal for seating. The garden is mainly laid to lawn and surrounded by shrub borders, a fruit tree, and an original stone wall boundary. Additionally, there is a brick-built outbuilding offering excellent storage.