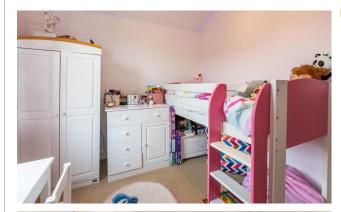

To the first floor, the landing provides access to three well-proportioned bedrooms, with the master bedroom spanning the width of the property. There is a family bathroom with travertine-style flooring and wall tiles, featuring a freestanding bath with a shower over, a vanity unit with a wash basin, a low flush WC, and a wall-mounted TV (currently out of use). The top floor has a converted loft, providing an additional bedroom with an en-suite shower room, fitted with a modern three-piece suite.