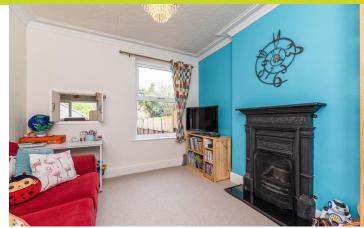

The property is entered through a composite front entrance door, leading to an original arched porch and internal vestibule. The main front door opens into a spacious reception hall, with stairs rising to the second floor. Doors lead to the generously sized lounge, which features a large bay window to the front, allowing natural light to flood the room. The lounge also benefits from built-in shutter blinds and showcases original ceiling coving, a picture rail, and a stunning period-style Art Nouveau fireplace with a cast-iron surround and tiled open hearth. Adjacent is a dining/family room, also with period features, including a cast-iron fireplace set on a stone hearth, original ceiling coving, and a window to the rear elevation. The room also includes a serving hatch that opens into the kitchen.