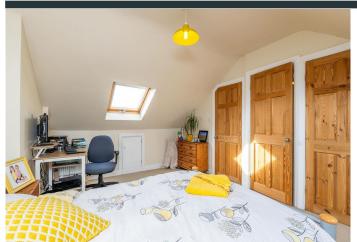

To the first floor, the landing provides access to three well-proportioned bedrooms, with the master bedroom spanning the width of the property. There is a family bathroom with travertine-style flooring and wall tiles, featuring a freestanding bath with a shower over, a vanity unit with a wash basin, a low flush WC, and a wall-mounted TV (currently out of use). The top floor has a converted loft, providing an additional bedroom with an en-suite shower room, fitted with a modern three-piece suite.