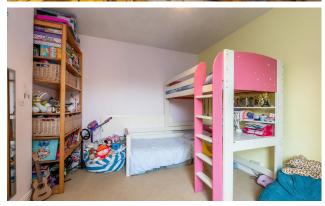

To the first floor, the landing provides access to three well-proportioned bedrooms, with the master bedroom spanning the width of the property. There is a family bathroom with travertine-style flooring and wall tiles, featuring a freestanding bath with a shower over, a vanity unit with a wash basin, a low flush WC, and a wall-mounted TV (currently out of use). The top floor has a converted loft, providing an additional bedroom with an en-suite shower room, fitted with a modern three-piece suite.