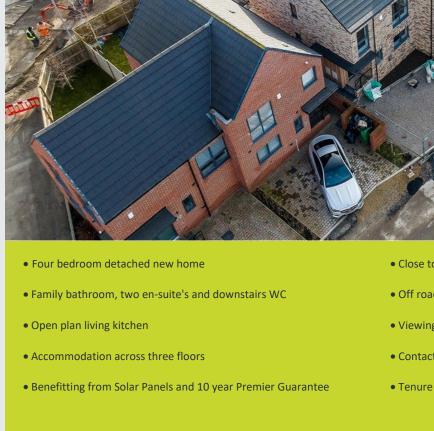

# 17a Firmin Way

Wilford Nottingham **NG117HN** 

**Guide Price £585,000** 

#### **Key Features**

Phase 2, Firmin Way – Stunning New Homes Await! Welcome to the exciting Phase 2 development at Firmin Way, Wilford – beautifully designed homes, ready for you to move straight into!

Nestled in the desirable Wilford area, with excellent amenities and just a short stroll to the tram stop, making commuting effortless.

The homes benefit from solar panels, helping to reduce energy costs while being environmentally friendly.

The property also comes with a 10-year Premier Guarantee, ensuring quality and security in your new home.

As you enter, you're welcomed by a spacious hallway leading to a bright and stylish living room and a stunning open-plan kitchen/dining area, complete with modern appliances. You'll also find a downstairs WC and a practical utility room for added convenience.

Enjoy off-road parking to the front and a private rear garden, ideal for outdoor entertaining or relaxation.

This modern, energy-efficient new home is perfect for growing families or professionals seeking a stylish and convenient lifestyle. Don't miss out – book your viewing today!