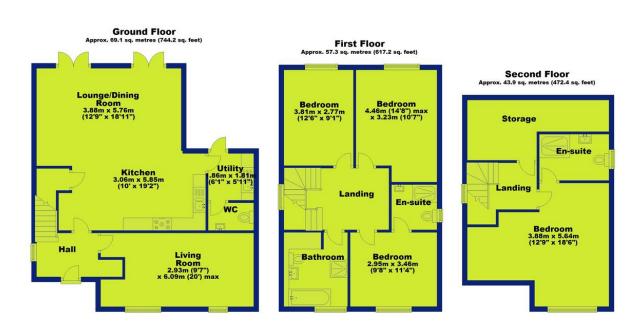

The property also comes with a 10-year Premier Guarantee, ensuring quality and security in your new home.

As you enter, you're welcomed by a spacious hallway leading to a bright and stylish living room and a stunning open-plan kitchen/dining area, complete with modern appliances. You'll also find a downstairs WC and a practical utility room for added convenience.

The first floor offers three well-proportioned bedrooms and a luxurious four-piece family bathroom. One of the rooms also has an en-suite shower room.

The second floor boasts a private master suite, featuring a modern en-suite shower room and a large storage space.

Enjoy off-road parking to the front and a private rear garden, ideal for outdoor entertaining or relaxation.

This modern, energy-efficient new home is perfect for growing families or professionals seeking a stylish and convenient lifestyle. Don't miss out – book your viewing today!

# 17a Firmin Way, , Nottingham, NG11 7HN

Total area: approx. 170.4 sq. metres (1833.8 sq. feet)

Location

Gallery

Video Contact