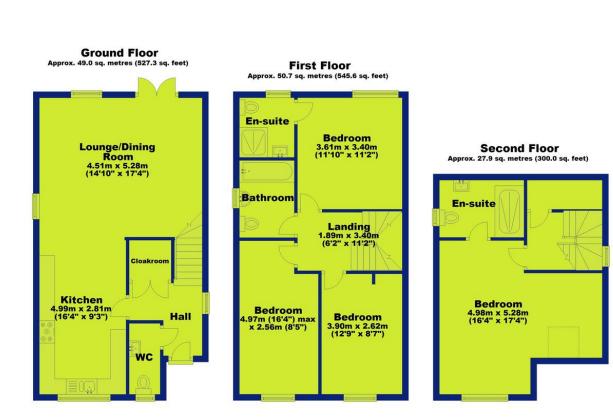

#### 27 Firmin Way, , Nottingham, NG11 7HN

Total area: approx. 127.5 sq. metres (1372.9 sq. feet)

Step into this stunning four-bedroom detached new home, where modern design meets everyday comfort. As you enter, a welcoming hallway guides you to a convenient downstairs WC, a practical cloakroom, and the heart of the home-the beautiful open-plan kitchen and living area.

The kitchen/dining space boasts sleek, contemporary appliances and flows seamlessly into the light-filled living and dining area, perfect for entertaining or relaxing in style.

The first floor offers three well-proportioned bedrooms and a luxurious four-piece family bathroom. One of the rooms also has an en-suite shower room.

The second floor boasts a private master suite, featuring a modern en-suite shower room.

Enjoy off-road parking to the front and a private rear garden, ideal for outdoor entertaining or relaxation.

This modern, energy-efficient new home is perfect for growing families or professionals seeking a stylish and convenient lifestyle. Don't miss out book your viewing today!