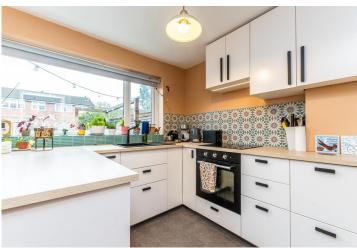

Step inside to a welcoming reception hallway, where stairs lead to the first floor. The bright and airy lounge provides a peaceful retreat with views of the front garden. Flowing effortlessly through, the contemporary dining kitchen - overlooking and opening onto the rear garden, ideal for entertaining or simply unwinding.