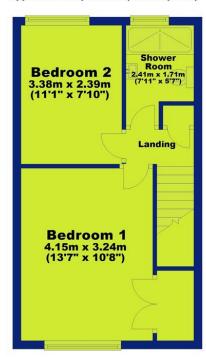

Upstairs, two generously sized bedrooms and a stylish family shower room ensure both comfort and practicality.

With well-maintained gardens at the front and rear, this property is a must see!

Gallery

Video

## 38 Oak Tree Close, West Bridgford, Nottingham, NG2 5DE

**Ground Floor** Approx. 31.6 sq. metres (340.7 sq. feet)

First Floor Approx. 32.0 sq. metres (343.9 sq. feet)

Total area: approx. 63.6 sq. metres (684.6 sq. feet)