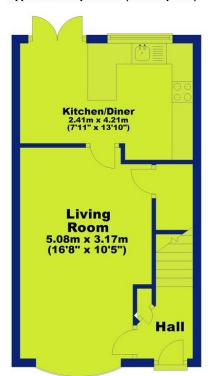

Step inside to a welcoming reception hallway, where stairs lead to the first floor. The bright and airy lounge provides a peaceful retreat with views of the front garden. Flowing effortlessly through, the contemporary dining kitchen - overlooking and opening onto the rear garden, ideal for entertaining or simply unwinding.

Upstairs, two generously sized bedrooms and a stylish family shower room ensure both comfort and practicality.

With well-maintained gardens at the front and rear, this property is a must see!

Gallery

Video

## 38 Oak Tree Close, West Bridgford, Nottingham, NG2 5DE

**Ground Floor** Approx. 31.6 sq. metres (340.7 sq. feet)

First Floor Approx. 32.0 sq. metres (343.9 sq. feet)

Total area: approx. 63.6 sq. metres (684.6 sq. feet)