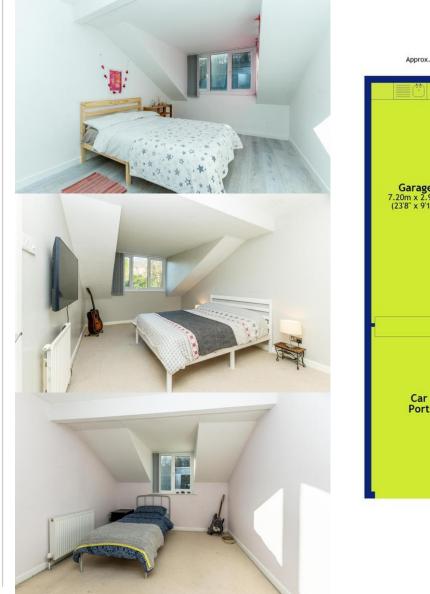

#### Second Floor:

Three bedrooms, all offering natural light and generous proportions. The master bedroom of which features a stylish ensuite shower room. There is also a family bathroom with modern suite.

#### External Features

Integral garage providing secure parking and storage. Additional carport, offering further parking convenience. Private rear garden, perfect for outdoor dining, entertaining, or relaxing in a tranquil setting.

Total area: approx. 202.2 sq. metres (2176.4 sq. feet)

46 Redcliffe Road, Mapperley PArk, Nottingham, NG3 5BW