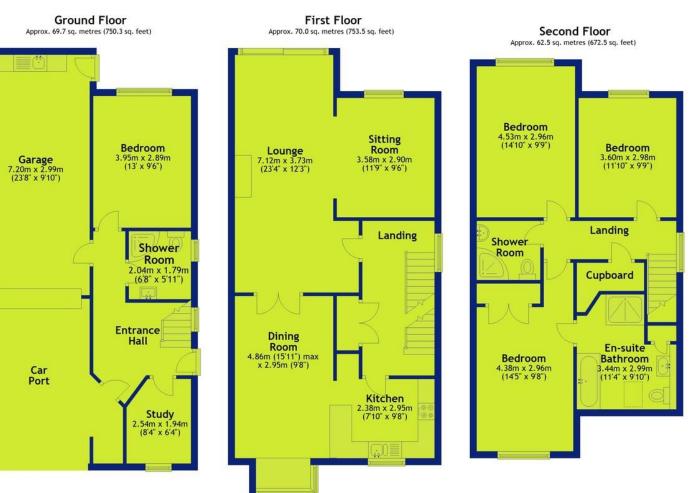

#### Ground Floor:

Welcoming entrance hall leading to a small study area, ideal for remote working.

Convenient shower room, perfect for guests. Ground floor double bedroom, which could also serve as an additional reception room, home gym, or playroom.

#### First Floor:

Elegant open-plan lounge and sitting area, offering a bright and airy space to relax and entertain.

Separate dining area, seamlessly connected to a modern fitted kitchen with integrated appliances and ample storage.

#### Second Floor:

Three bedrooms, all offering natural light and generous proportions. The master bedroom of which features a stylish ensuite shower room. There is also a family bathroom with modern suite.

#### External Features

Integral garage providing secure parking and storage. Additional carport, offering further parking convenience. Private rear garden, perfect for outdoor dining, entertaining, or relaxing in a tranquil setting.

Total area: approx. 202.2 sq. metres (2176.4 sq. feet)

46 Redcliffe Road, Mapperley PArk, Nottingham, NG3 5BW