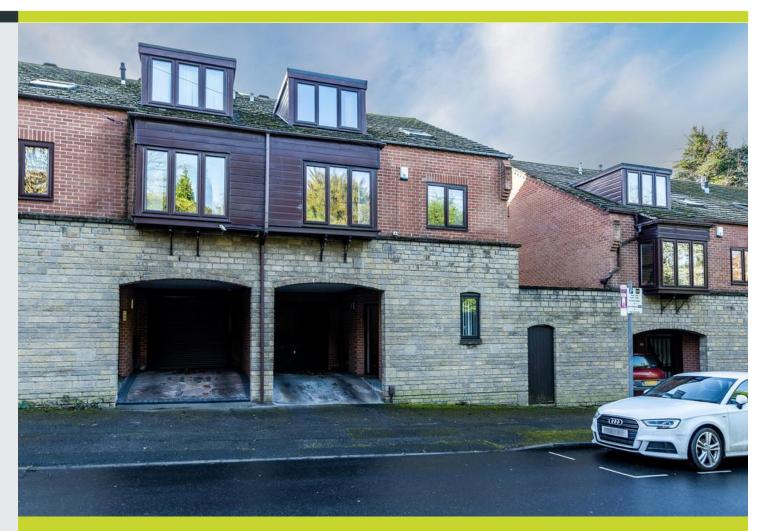

## 46 Redcliffe Road, Mapperley Park, Nottingham, NG3 5BW

#### External Features

Integral garage providing secure parking and storage. Additional carport, offering further parking convenience. Private rear garden, perfect for outdoor dining, entertaining, or relaxing in a tranquil setting.