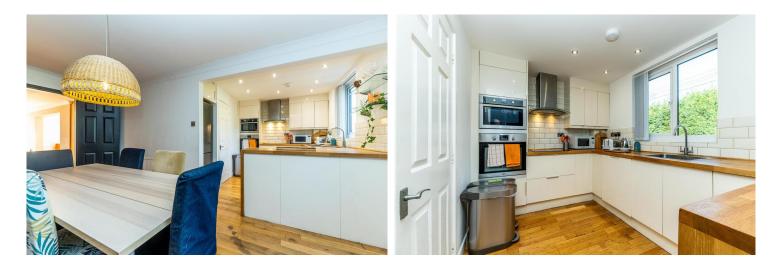

#### First Floor:

Elegant open-plan lounge and sitting area, offering a bright and airy space to relax and entertain.

Separate dining area, seamlessly connected to a modern fitted kitchen with integrated appliances and ample storage.