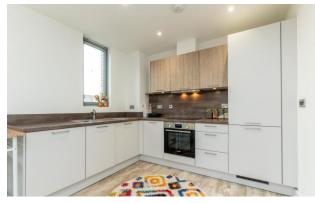

The open-plan living and kitchen area is a standout feature, with floor-to-ceiling windows that flood the space with natural light and offer stunning waterside views of the river and canal. The kitchen is equipped with integrated appliances, sleek wall and base units, and ample space for a dining area – making it perfect for entertaining or relaxing