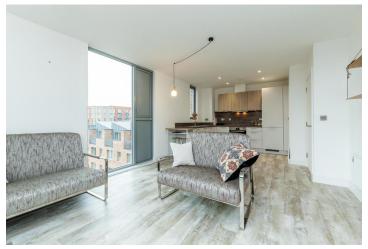

Access to the apartment is through a secure communal entrance, complete with both a lift and stairs for convenience. Upon entering the apartment, you'll be welcomed by an entrance hallway leading to a storage cupboard, a contemporary bathroom, a generously sized bedroom, and a bright open plan living/kitchen/dining area.

The open-plan living and kitchen area is a standout feature, with floor-to-ceiling windows that flood the space with natural light and offer stunning waterside views of the river and canal. The kitchen is equipped with integrated appliances, sleek wall and base units, and ample space for a dining area – making it perfect for entertaining or relaxing