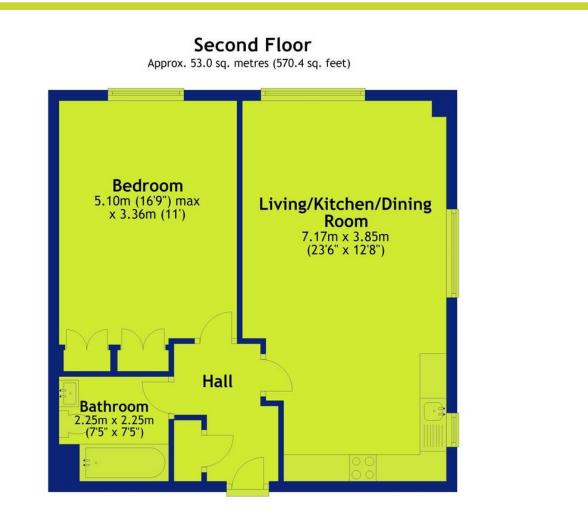

Trent Bridge View, Nottingham, NG2 3EY

Total area: approx. 53.0 sq. metres (570.4 sq. feet)

Location

Video Contact