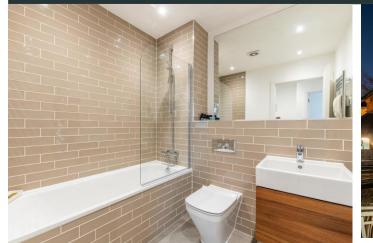

The bedroom is equally impressive, boasting floor-to-ceiling windows that showcase equal views. With plenty of space for wardrobes and soft carpeting throughout, it provides a peaceful retreat.

The modern bathroom is beautifully finished with Porcelanosa tiles and features high-quality sanitaryware by Duravit and Hansgrohe, combining luxury with practicality.