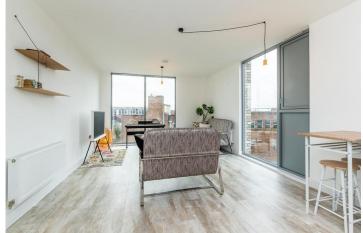

The open-plan living and kitchen area is a standout feature, with floor-to-ceiling windows that flood the space with natural light and offer stunning waterside views of the river and canal. The kitchen is equipped with integrated appliances, sleek wall and base units, and ample space for a dining area – making it perfect for entertaining or relaxing