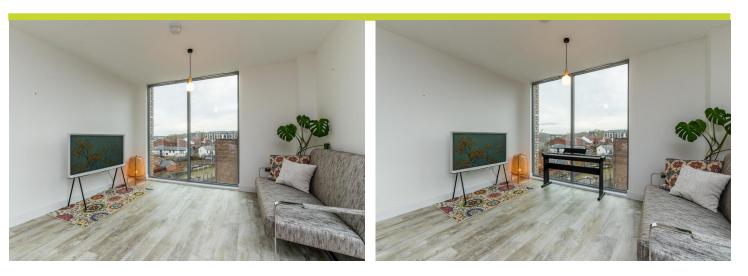

The open-plan living and kitchen area is a standout feature, with floor-to-ceiling windows that flood the space with natural light and offer stunning waterside views of the river and canal. The kitchen is equipped with integrated appliances, sleek wall and base units, and ample space for a dining area – making it perfect for entertaining or relaxing