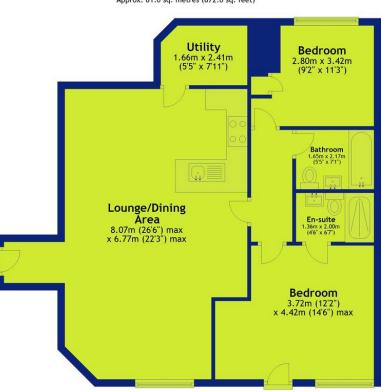

#### **Ground Floor** Approx. 81.0 sq. metres (872.0 sq. feet)

Total area: approx. 81.0 sq. metres (872.0 sq. feet)

Location

Gallery

Contact