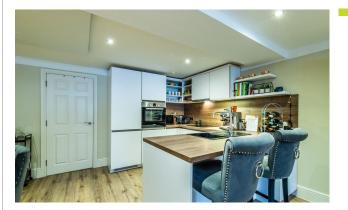

Located in a charming development near Nottingham's prestigious Ropewalk, this apartment promises more than just a place to live; it's a lifestyle upgrade. The apartment boasts an open-plan lounge, dining, and kitchen space outfitted with sleek, modern units and top-tier appliances. Designed for both relaxation and entertaining, this setup is the ideal canvas for your personal touch.

The layout is as thoughtful as it is stylish. From the well-appointed kitchen and open living area, you'll find an inner hallway leading to two spacious bedrooms and two luxurious bath/shower rooms, promising comfort and privacy. Additional storage space ensures everything has its place.