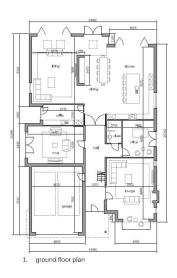

The planning permission that is approved has a size for Plot 1 (right plot) at 6,706 sqft, Plot 2 (Left plot) at 6,700 sqft.

Inside, each home is a haven of spacious, well-thought-out design:

- Kitchen/diner/lounge for casual family living and dining
- A formal lounge perfect for entertaining guests
- A cozy snug, ideal for quiet relaxation
- A dedicated office for work-from-home convenience
- A practical utility room to keep things tidy
- 6 generously-sized bedrooms, each with its own en suite for added luxury
- A double garage for secure parking and storage

Outside, the properties will feature:

- Landscaped rear gardens stretching over 21.5 meters, offering a peaceful retreat
- Sweeping views of Elms Park, adding natural beauty to the surroundings

With these plans in place, this site is set to transform into an exclusive enclave, perfect for those seeking modern luxury with a touch of tranquility.