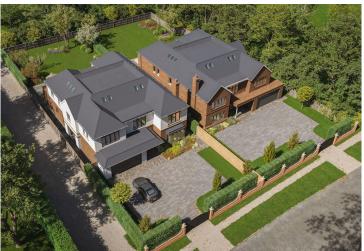

#### **Key Features**

CALLING ALL DEVELOPERS!

Situated on 0.55 acres along Loughborough Road, it's currently home to a modest two-storey dwelling but is on the cusp of a remarkable transformation. With planning permission already secured, the future here looks bright and luxurious.

The approved plans envision two stunning 6-bedroom homes, each designed with privacy and comfort in mind. Both will have their own separate entrances and private driveways, providing a sense of exclusivity.

The planning permission that is approved has a size for Plot 1 (right plot) at 6,706 sqft, Plot 2 (Left plot) at 6,700 sqft.

Inside, each home is a haven of spacious, well-thought-out design:

- Kitchen/diner/lounge for casual family living and dining
- A formal lounge perfect for entertaining guests
- A cozy snug, ideal for quiet relaxation
- A dedicated office for work-from-home convenience
- A practical utility room to keep things tidy
- 6 generously-sized bedrooms, each with its own en suite for added luxury
- A double garage for secure parking and storage

Outside, the properties will feature:

- Landscaped rear gardens stretching over 21.5 meters, offering a peaceful retreat
- Sweeping views of Elms Park, adding natural beauty to the surroundings

With these plans in place, this site is set to transform into an exclusive enclave, perfect for those seeking modern luxury with a touch of tranquility.