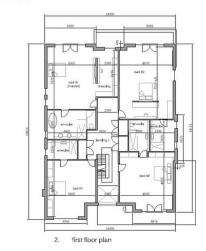

The planning permission that is approved has a size for Plot 1 (right plot) at 6,706 sqft, Plot 2 (Left plot) at 6,700 sqft.

Inside, each home is a haven of spacious, well-thought-out design:

- Kitchen/diner/lounge for casual family living and dining
- A formal lounge perfect for entertaining guests
- A cozy snug, ideal for quiet relaxation
- A dedicated office for work-from-home convenience
- A practical utility room to keep things tidy
- 6 generously-sized bedrooms, each with its own en suite for added luxury
- A double garage for secure parking and storage