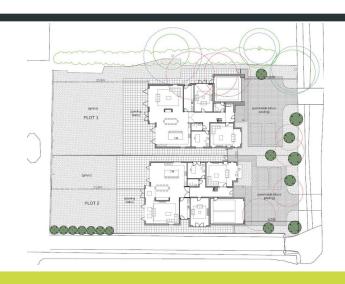

The approved plans envision two stunning 6-bedroom homes, each designed with privacy and comfort in mind. Both will have their own separate entrances and private driveways, providing a sense of exclusivity.

The planning permission that is approved has a size for Plot 1 (right plot) at 6,706 sqft, Plot 2 (Left plot) at 6,700 sqft.

Inside, each home is a haven of spacious, well-thought-out design:

- Kitchen/diner/lounge for casual family living and dining
- A formal lounge perfect for entertaining guests
- A cozy snug, ideal for quiet relaxation
- A dedicated office for work-from-home convenience
- A practical utility room to keep things tidy
- 6 generously-sized bedrooms, each with its own en suite for added luxury
- A double garage for secure parking and storage

Outside, the properties will feature:

- Landscaped rear gardens stretching over 21.5 meters, offering a peaceful retreat
- Sweeping views of Elms Park, adding natural beauty to the surroundings

With these plans in place, this site is set to transform into an exclusive enclave, perfect for those seeking modern luxury with a touch of tranquility.