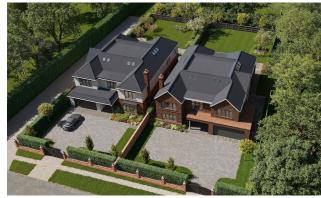

#### **Key Features**

CALLING ALL DEVELOPERS!

Situated on 0.55 acres along Loughborough Road, it's currently home to a modest two-storey dwelling but is on the cusp of a remarkable transformation. With planning permission already secured, the future here looks bright and luxurious.

The approved plans envision two stunning 6-bedroom homes, each designed with privacy and comfort in mind. Both will have their own separate entrances and private driveways, providing a sense of exclusivity.

The planning permission that is approved has a size for Plot 1 (right plot) at 6,706 sqft, Plot 2 (Left plot) at 6,700 sqft.

Inside, each home is a haven of spacious, well-thought-out design:

- Kitchen/diner/lounge for casual family living and dining
- A formal lounge perfect for entertaining guests
- A cozy snug, ideal for quiet relaxation
- A dedicated office for work-from-home convenience
- A practical utility room to keep things tidy
- 6 generously-sized bedrooms, each with its own en suite for added luxury
- A double garage for secure parking and storage

Outside, the properties will feature:

- Landscaped rear gardens stretching over 21.5 meters, offering a peaceful retreat
- Sweeping views of Elms Park, adding natural beauty to the surroundings

With these plans in place, this site is set to transform into an exclusive enclave, perfect for those seeking modern luxury with a touch of tranquility.