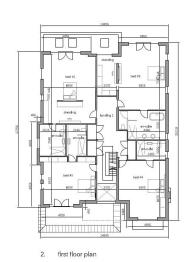

The planning permission that is approved has a size for Plot 1 (right plot) at 6,706 sqft, Plot 2 (Left plot) at 6,700 sqft.

Inside, each home is a haven of spacious, well-thought-out design:

- Kitchen/diner/lounge for casual family living and dining
- A formal lounge perfect for entertaining guests
- A cozy snug, ideal for quiet relaxation
- A dedicated office for work-from-home convenience
- A practical utility room to keep things tidy
- 6 generously-sized bedrooms, each with its own en suite for added luxury
- A double garage for secure parking and storage