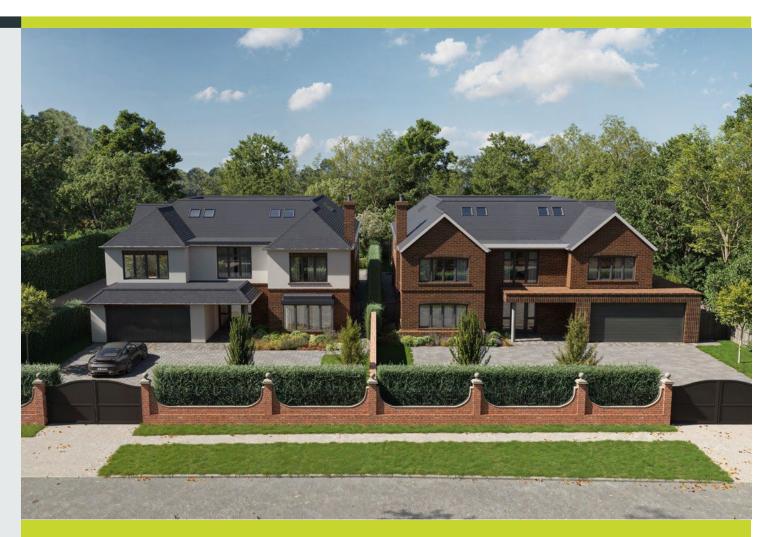

## 222a Loughborough Road, Ruddington, Nottingham, NG11 6NX

#### **Key Features**

CALLING ALL DEVELOPERS!

Situated on 0.55 acres along Loughborough Road, it's currently home to a modest two-storey dwelling but is on the cusp of a remarkable transformation. With planning permission already secured, the future here looks bright and luxurious.

The approved plans envision two stunning 6-bedroom homes, each designed with privacy and comfort in mind. Both will have their own separate entrances and private driveways, providing a sense of exclusivity.

The planning permission that is approved has a size for Plot 1 (right plot) at 6,706 sqft, Plot 2 (Left plot) at 6,700 sqft.

Inside, each home is a haven of spacious, well-thought-out design:

- Kitchen/diner/lounge for casual family living and dining
- A formal lounge perfect for entertaining guests
- A cozy snug, ideal for quiet relaxation
- A dedicated office for work-from-home convenience
- A practical utility room to keep things tidy
- 6 generously-sized bedrooms, each with its own en suite for added luxury
- A double garage for secure parking and storage

Outside, the properties will feature:

- Landscaped rear gardens stretching over 21.5 meters, offering a peaceful retreat
- Sweeping views of Elms Park, adding natural beauty to the surroundings

With these plans in place, this site is set to transform into an exclusive enclave, perfect for those seeking modern luxury with a touch of tranquility.