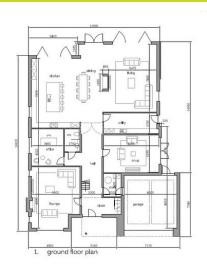

The planning permission that is approved has a size for Plot 1 (right plot) at 6,706 sqft, Plot 2 (Left plot) at 6,700 sqft.

Inside, each home is a haven of spacious, well-thought-out design:

- Kitchen/diner/lounge for casual family living and dining
- A formal lounge perfect for entertaining guests
- A cozy snug, ideal for quiet relaxation
- A dedicated office for work-from-home convenience
- A practical utility room to keep things tidy
- 6 generously-sized bedrooms, each with its own en suite for added luxury
- A double garage for secure parking and storage

Outside, the properties will feature:

- Landscaped rear gardens stretching over 21.5 meters, offering a peaceful retreat
- Sweeping views of Elms Park, adding natural beauty to the surroundings

With these plans in place, this site is set to transform into an exclusive enclave, perfect for those seeking modern luxury with a touch of tranquility.