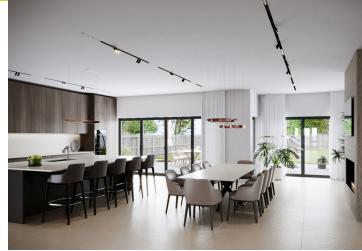

The planning permission that is approved has a size for Plot 1 (right plot) at 6,706 sqft, Plot 2 (Left plot) at 6,700 sqft.

Inside, each home is a haven of spacious, well-thought-out design:

- Kitchen/diner/lounge for casual family living and dining
- A formal lounge perfect for entertaining guests
- A cozy snug, ideal for quiet relaxation
- A dedicated office for work-from-home convenience
- A practical utility room to keep things tidy
- 6 generously-sized bedrooms, each with its own en suite for added luxury
- A double garage for secure parking and storage