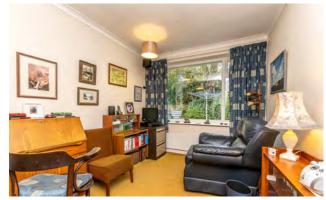

Its spacious and thoughtfully designed interior offers a blend of traditional charm and practical living.

The split-level lounge/dining area, with its distinctive stone wall and fireplace, adds character and provides a cozy yet open space for entertaining. The fitted kitchen, featuring high-quality granite work surfaces, caters to both functionality and style, ideal for home cooking enthusiasts.