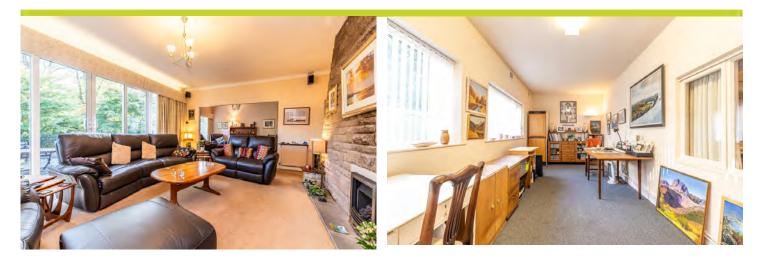

Its spacious and thoughtfully designed interior offers a blend of traditional charm and practical living.

The split-level lounge/dining area, with its distinctive stone wall and fireplace, adds character and provides a cozy yet open space for entertaining. The fitted kitchen, featuring high-quality granite work surfaces, caters to both functionality and style, ideal for home cooking enthusiasts.