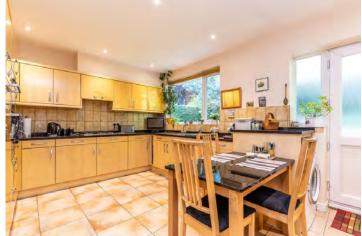

Its spacious and thoughtfully designed interior offers a blend of traditional charm and practical living.

The split-level lounge/dining area, with its distinctive stone wall and fireplace, adds character and provides a cozy yet open space for entertaining. The fitted kitchen, featuring high-quality granite work surfaces, caters to both functionality and style, ideal for home cooking enthusiasts.