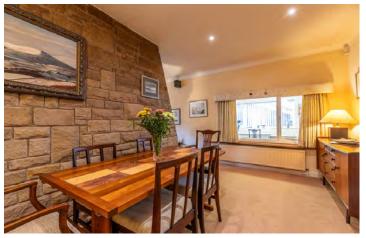

Its spacious and thoughtfully designed interior offers a blend of traditional charm and practical living.

The split-level lounge/dining area, with its distinctive stone wall and fireplace, adds character and provides a cozy yet open space for entertaining. The fitted kitchen, featuring high-quality granite work surfaces, caters to both functionality and style, ideal for home cooking enthusiasts.