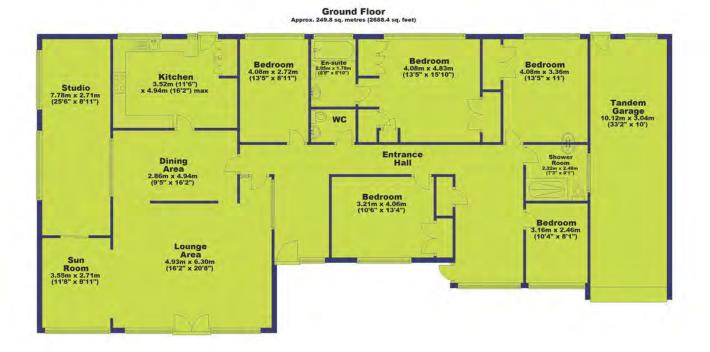

1 Sefton Drive, , Nottingham, NG3 5ER

Total area: approx. 249.8 sq. metres (2688.4 sq. feet)