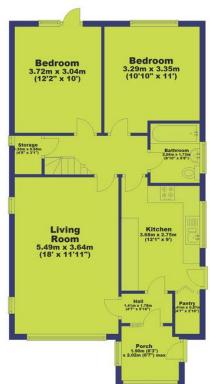

### Trentham Drive, , Nottingham, NG8 3NE

Ground Floor Approx. 73.8 sq. metres (794.2 sq. feet)