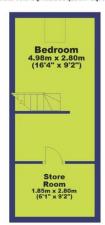

#### Room in Roof Approx. 19.5 sq. metres (209.7 sq. feet)

Total area: approx. 93.3 sq. metres (1003.9 sq. feet)

Location

Gallery

Video

Contact