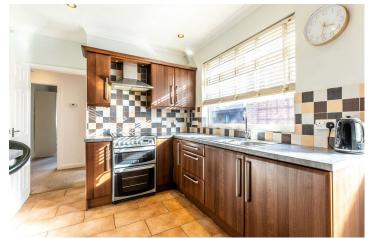

Accommodation briefly comprises; lounge offering a welcoming space for relaxation or entertaining guests. Its layout provides flexibility for different furniture arrangements, ensuring comfort.

The separate kitchen is equipped with modern appliances, making meal preparation easy.