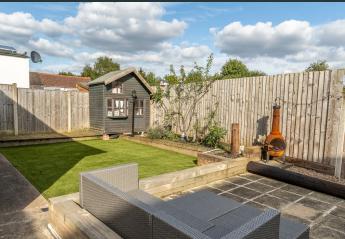

Outside. The property is palisaded with a rear garden designed for easier maintenance, ideal for those who enjoy some outdoor space without the time-consuming upkeep.

The property also offers a driveway for off-road parking, a valuable feature, particularly in areas where street parking might be limited.