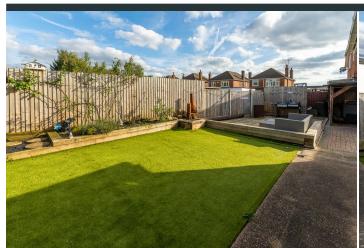

Outside. The property is palisaded with a rear garden designed for easier maintenance, ideal for those who enjoy some outdoor space without the time-consuming upkeep.

The property also offers a driveway for off-road parking, a valuable feature, particularly in areas where street parking might be limited.