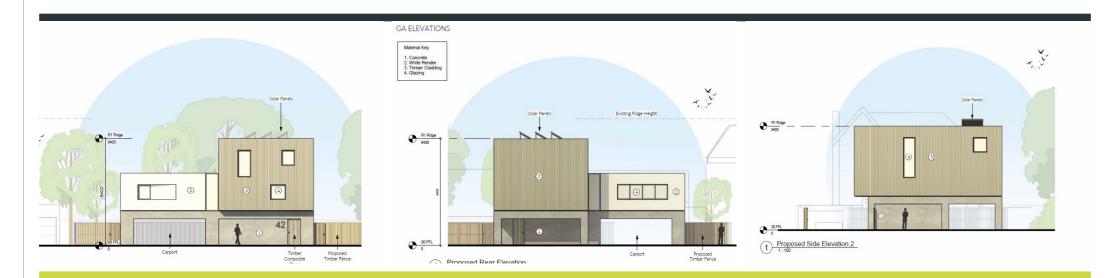

#### **Key Features**

Imagine the chance to craft your dream home in one of West Bridgford's most coveted locations. A rare opportunity has come to market: a prime plot of land, poised and ready for a Grand Designs-style masterpiece. With planning permission already approved (Ref: 23/01251/FUL), you can bring to life a contemporary home spanning a generous 2,500 sq ft, complete with a sleek carport below.

Tucked away off a private driveway and located within a sought-after school catchment area, this plot offers a blend of luxury, privacy, and convenience. It's the perfect canvas for those looking to build a truly unique, architecturally striking home.