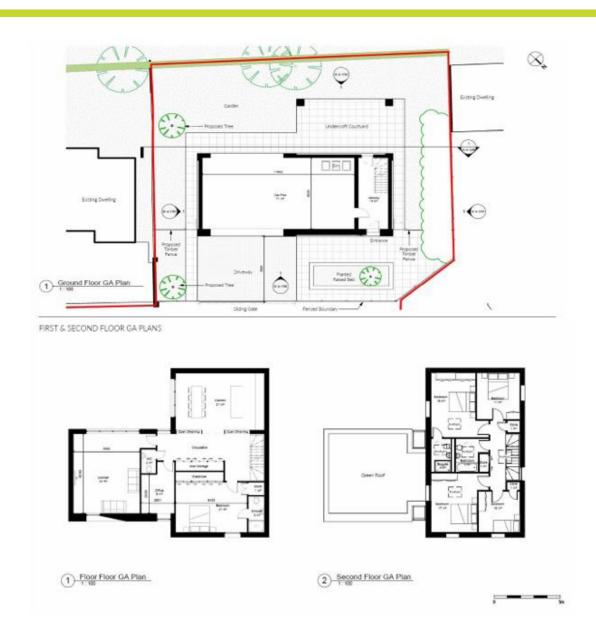

#### **Key Features**

Imagine the chance to craft your dream home in one of West Bridgford's most coveted locations. A rare opportunity has come to market: a prime plot of land, poised and ready for a Grand Designs-style masterpiece. With planning permission already approved (Ref: 23/01251/FUL), you can bring to life a contemporary home spanning a generous 2,500 sq ft, complete with a sleek carport below.

Tucked away off a private driveway and located within a sought-after school catchment area, this plot offers a blend of luxury, privacy, and convenience. It's the perfect canvas for those looking to build a truly unique, architecturally striking home.