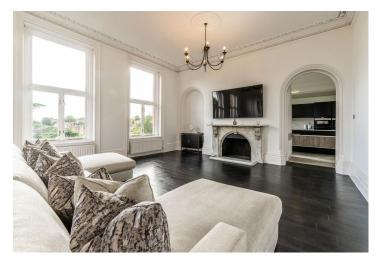

The commodious elegant lounge is the perfect space for relaxing or entertaining, with a grand ornamental marble fireplace as the focal point. The attractive flooring adds warmth and texture, while large windows ensure that the room is bathed in natural light, creating an airy and comfortable environment.