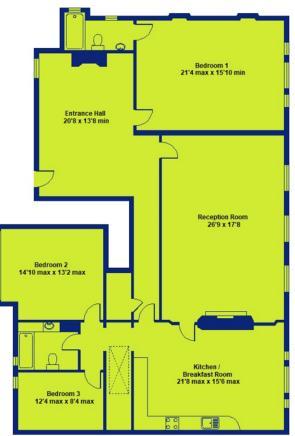

#### Newcastle Drive, The Park, Nottingham, NG7 1AA

TOTAL APPROX. GROSS INTERNAL FLOOR AREA 2094 SQFT / 194.5 SQM