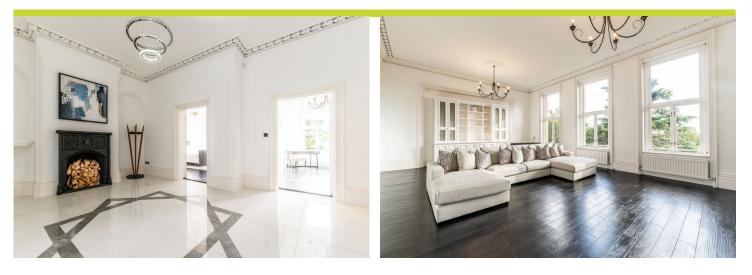

The accommodation itself displays an impressive reception hall, featuring an ornamental fireplace and an attractive tiled floor making for a sophisticated welcome into the home.

A convenient storage cupboard is also located off the inner hallway, ensuring space to help keep the living areas less cluttered.

The commodious elegant lounge is the perfect space for relaxing or entertaining, with a grand ornamental marble fireplace as the focal point. The attractive flooring adds warmth and texture, while large windows ensure that the room is bathed in natural light, creating an airy and comfortable environment.