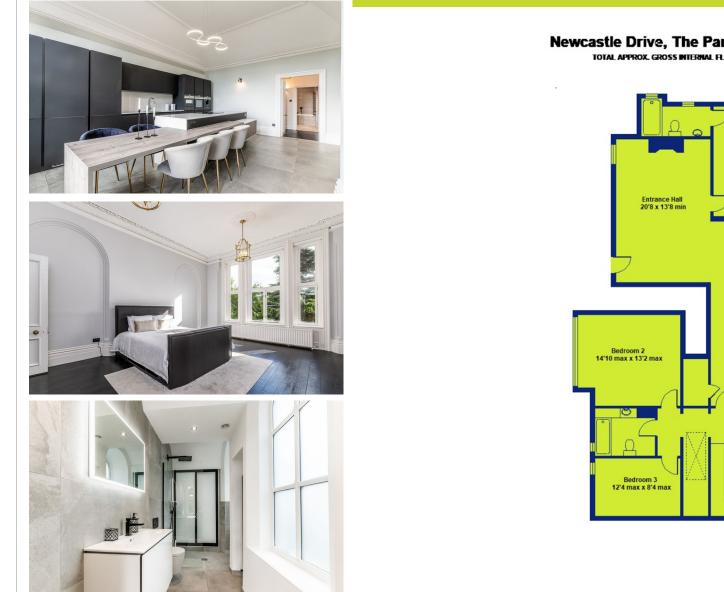

The luxurious and contemporary dining kitchen is designed with both functionality and style in mind, making it a focal point of the home.

High-quality quartz countertops provide both durability and elegance, creating a perfect workspace for meal preparation, together with high-end appliances including "Siemens" and "Caple." These include a fully integrated oven, built-in coffee machine, dishwasher, larder fridge and separate freezer, perfect for the modern homeowner who appreciates convenience and quality.

Offering three bedrooms, the grand master of which is truly a must-see, with intricate cornicing that adds elegance to the space. It also features a luxurious en-suite shower room, equipped with high-end finishes and modern amenities.

The two guest bedrooms can be used flexibly as either bedrooms or home offices.

A further stylish modern bathroom also features comprising; bathtub and separate shower, allowing for both relaxation and convenience.