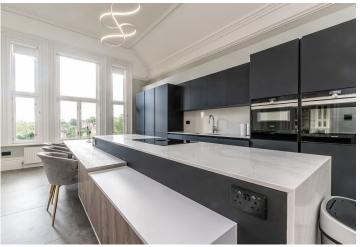

The luxurious and contemporary dining kitchen is designed with both functionality and style in mind, making it a focal point of the home.

High-quality quartz countertops provide both durability and elegance, creating a perfect workspace for meal preparation, together with high-end appliances including "Siemens" and "Caple." These include a fully integrated oven, built-in coffee machine, dishwasher, larder fridge and separate freezer, perfect for the modern homeowner who appreciates convenience and quality.