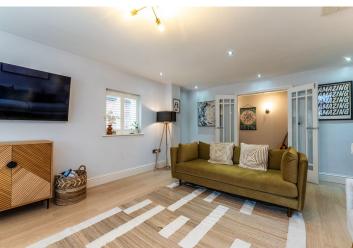

A staircase ascends to the upper levels revealing the property's cleverly designed layout.

To the first floor, there is a spacious lounge with study off, bright and airy benefiting from double aspect windows that flood the room with natural light, creating a bright and welcoming atmosphere. This is an ideal space for both relaxing and entertaining.