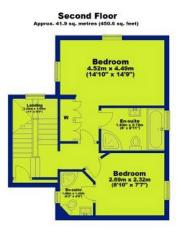

To the second floor, there are two bedrooms and two stylish shower rooms offering privacy and comfort.

The top floor features a superb master bedroom suite which is designed for ultimate comfort, featuring fitted wardrobes for ample storage and a modern en-suite facility with sleek, modern fixtures, offering a relaxing and private retreat.

### 34 Fishpond Drive, , Nottingham, NG7 1DG

Total area: approx. 173.4 sq. metres (1866.9 sq. feet)

Location

Gallery

Contact