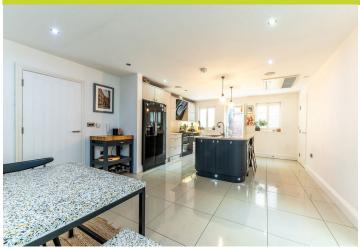

The property is accessed via a passageway ascending to the properties private spacious modern dining kitchen which is the heart of the home, beautifully designed featuring a range of classic modern units and quartz work surfaces, blending style with practicality. The kitchen is equipped with quality appliances, offering a perfect space for family meals and entertaining guests. There is also a small utility providing additional space for laundry and storage and convenient access to an enclosed private courtyard and garden offering a modern outdoor area for relaxation.