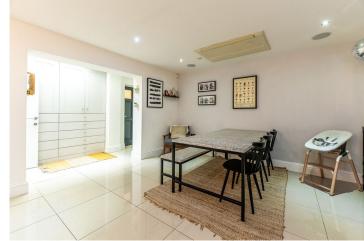

The property is accessed via a passageway ascending to the properties private spacious modern dining kitchen which is the heart of the home, beautifully designed featuring a range of classic modern units and quartz work surfaces, blending style with practicality. The kitchen is equipped with quality appliances, offering a perfect space for family meals and entertaining guests. There is also a small utility providing additional space for laundry and storage and convenient access to an enclosed private courtyard and garden offering a modern outdoor area for relaxation.