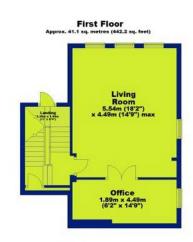

A staircase ascends to the upper levels revealing the property's cleverly designed layout.

To the first floor, there is a spacious lounge with study off, bright and airy benefiting from double aspect windows that flood the room with natural light, creating a bright and welcoming atmosphere. This is an ideal space for both relaxing and entertaining.

### 34 Fishpond Drive, , Nottingham, NG7 1DG

Total area: approx. 173.4 sq. metres (1866.9 sq. feet)

Location

Gallery

Contact