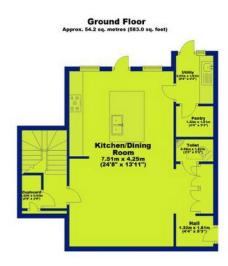

The property is accessed via a passageway ascending to the properties private spacious modern dining kitchen which is the heart of the home, beautifully designed featuring a range of classic modern units and quartz work surfaces, blending style with practicality. The kitchen is equipped with quality appliances, offering a perfect space for family meals and entertaining guests. There is also a small utility providing additional space for laundry and storage and convenient access to an enclosed private courtyard and garden offering a modern outdoor area for relaxation.

### 34 Fishpond Drive, , Nottingham, NG7 1DG

Total area: approx. 173.4 sq. metres (1866.9 sq. feet)

Location

Gallery

Contact