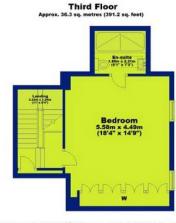

To the second floor, there are two bedrooms and two stylish shower rooms offering privacy and comfort.

The top floor features a superb master bedroom suite which is designed for ultimate comfort, featuring fitted wardrobes for ample storage and a modern en-suite facility with sleek, modern fixtures, offering a relaxing and private retreat.

### 34 Fishpond Drive, , Nottingham, NG7 1DG

Total area: approx. 173.4 sq. metres (1866.9 sq. feet)

Location

Gallery

Contact