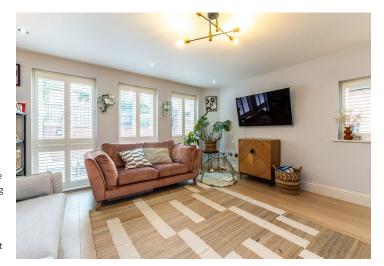

A staircase ascends to the upper levels revealing the property's cleverly designed layout.

To the first floor, there is a spacious lounge with study off, bright and airy benefiting from double aspect windows that flood the room with natural light, creating a bright and welcoming atmosphere. This is an ideal space for both relaxing and entertaining.