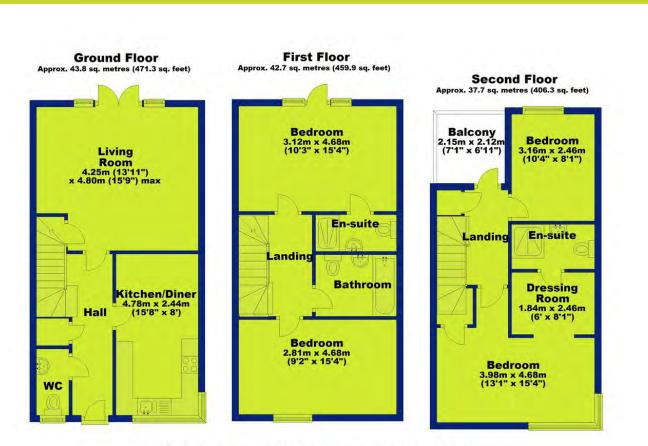

## 83 Trent Lane, Nottingham, NG2 4DL

Total area: approx. 124.3 sq. metres (1337.5 sq. feet)