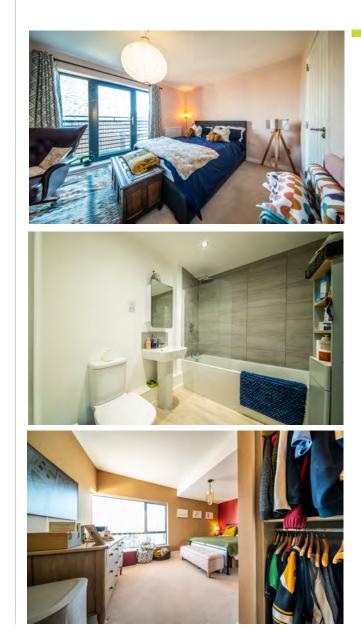

Welcomed by a spacious reception hall featuring a staircase leading to the first floor, a downstairs WC with a two-piece suite, and a contemporary breakfast kitchen equipped with modern appliances and sleek wall/base units. The lounge area at the rear opens to the garden, providing a view out to the garden.

The first floor hosts two double bedrooms, one adaptable as a secondary reception, and another with an en-suite shower room, along with a three-piece family bathroom.

Ascending to the second floor reveals an impressive master bedroom with a captivating corner window showcasing views towards the River Trent, a dressing area, and a contemporary en-suite. Adjacent to the landing, there's an additional bedroom and access to a roof terrace/balcony.