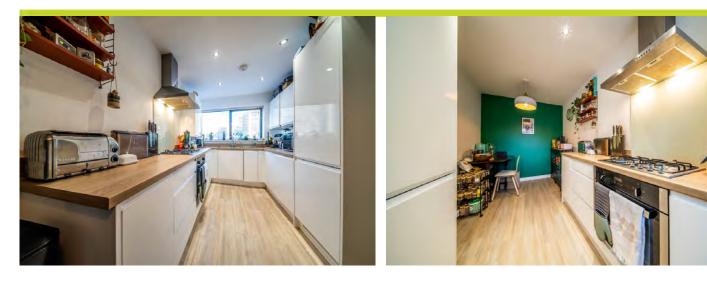

Welcomed by a spacious reception hall featuring a staircase leading to the first floor, a downstairs WC with a two-piece suite, and a contemporary breakfast kitchen equipped with modern appliances and sleek wall/base units. The lounge area at the rear opens to the garden, providing a view out to the garden.