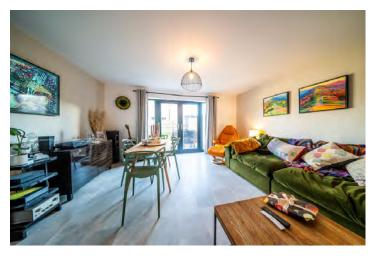

Welcomed by a spacious reception hall featuring a staircase leading to the first floor, a downstairs WC with a two-piece suite, and a contemporary breakfast kitchen equipped with modern appliances and sleek wall/base units. The lounge area at the rear opens to the garden, providing a view out to the garden.