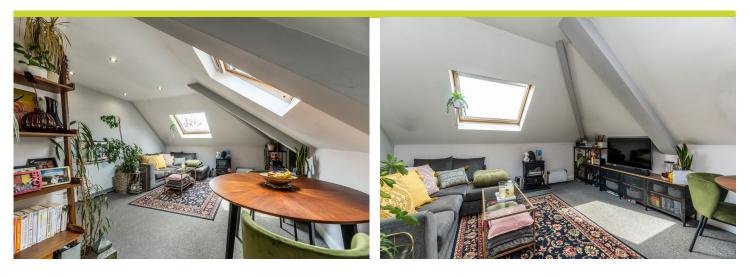

As you enter through the communal entrance, you're greeted by a welcoming hallway that leads you up to the apartment. The open-plan kitchen and living space are flooded with natural light thanks to the Velux windows, creating an inviting atmosphere for both relaxation and entertaining. The kitchen features tiled flooring, sleek wall and base units, integrated appliances, and space for your fridge freezer.