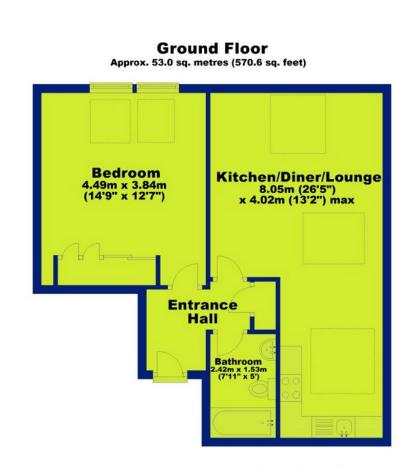

# Julian Road, West Bridgford, Nottingham, NG2 5AJ

Total area: approx. 53.0 sq. metres (570.6 sq. feet)

As you enter through the communal entrance, you're greeted by a welcoming hallway that leads you up to the apartment. The open-plan kitchen and living space are flooded with natural light thanks to the Velux windows, creating an inviting atmosphere for both relaxation and entertaining. The kitchen features tiled flooring, sleek wall and base units, integrated appliances, and space for your fridge freezer.

The generously sized bedroom boasts two Velux windows and a built-in wardrobe, providing both comfort and ample storage. Completing the apartment is the modern three-piece bathroom, which includes a shower over the bath and laminate flooring, adding to the overall appeal of this lovely home.