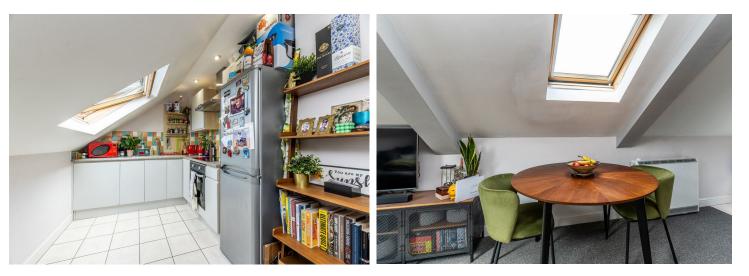

As you enter through the communal entrance, you're greeted by a welcoming hallway that leads you up to the apartment. The open-plan kitchen and living space are flooded with natural light thanks to the Velux windows, creating an inviting atmosphere for both relaxation and entertaining. The kitchen features tiled flooring, sleek wall and base units, integrated appliances, and space for your fridge freezer.