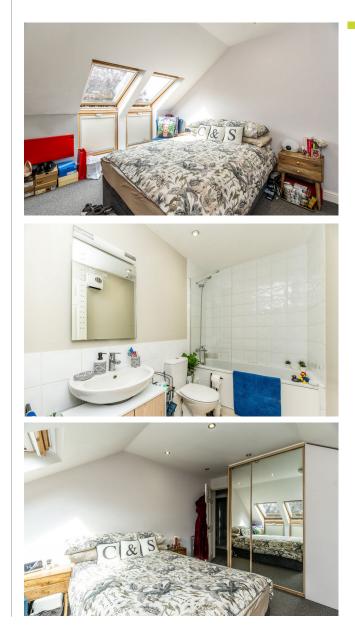

The generously sized bedroom boasts two Velux windows and a built-in wardrobe, providing both comfort and ample storage. Completing the apartment is the modern three-piece bathroom, which includes a shower over the bath and laminate flooring, adding to the overall appeal of this lovely home.