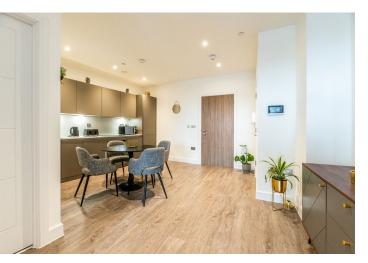

As you step inside, you're immediately greeted by the expansive open-plan kitchen and dining area, where sleek laminate flooring seamlessly connects the spaces. The modern kitchen boasts contemporary wall and base units, integrated appliances including a fridge-freezer, oven, hob, and even a chic wine cooler. An ideal space for entertaining guests.