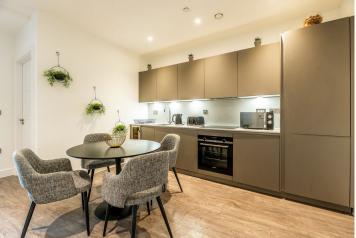

As you step inside, you're immediately greeted by the expansive open-plan kitchen and dining area, where sleek laminate flooring seamlessly connects the spaces. The modern kitchen boasts contemporary wall and base units, integrated appliances including a fridge-freezer, oven, hob, and even a chic wine cooler. An ideal space for entertaining guests.