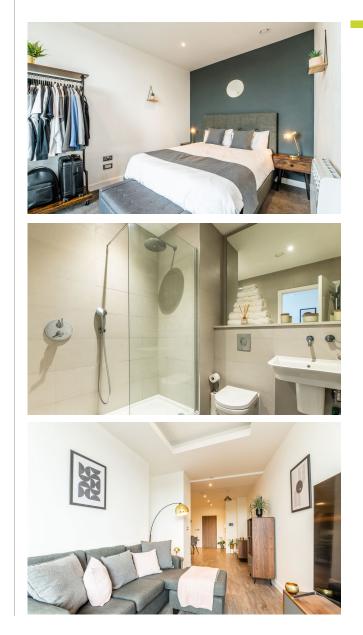

As you step inside, you're immediately greeted by the expansive open-plan kitchen and dining area, where sleek laminate flooring seamlessly connects the spaces. The modern kitchen boasts contemporary wall and base units, integrated appliances including a fridge-freezer, oven, hob, and even a chic wine cooler. An ideal space for entertaining guests.

The lounge area, which flows effortlessly from the dining space, is bathed in natural light thanks to the Juliet balcony. This inviting spot not only offers breathtaking views of the River Trent but also creates a serene atmosphere perfect for unwinding after a long day.

The bedroom, continues the theme of stunning river views. Spacious and peaceful, it provides the perfect backdrop for restful nights and lazy weekend mornings.

The apartments also has an allocated parking space and a concierge service, at the main hub of the building. A communal terrace with stunning views of Trent Bridge is accessible for all residents, providing a relaxing space to retire too.