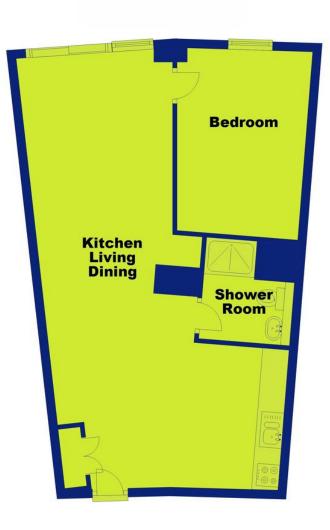

### Key Features

A stunning one-bedroom apartment, perfect for first-time buyers, downsizers, or savvy investors. Nestled in the highly sought-after West Bridgford area, this home offers not just a place to live, but a lifestyle to love. Located close to all local bars, restaurants, cafes, transport links and the famous City Ground and Cricket Ground, on your doorstep.

As you step inside, you're immediately greeted by the expansive open-plan kitchen and dining area, where sleek laminate flooring seamlessly connects the spaces. The modern kitchen boasts contemporary wall and base units, integrated appliances including a fridge-freezer, oven, hob, and even a chic wine cooler. An ideal space for entertaining guests.

The lounge area, which flows effortlessly from the dining space, is bathed in natural light thanks to the Juliet balcony. This inviting spot not only offers breathtaking views of the River Trent but also creates a serene atmosphere perfect for unwinding after a long day.

The bedroom, continues the theme of stunning river views. Spacious and peaceful, it provides the perfect backdrop for restful nights and lazy weekend mornings.

The apartments also has an allocated parking space and a concierge service, at the main hub of the building. A communal terrace with stunning views of Trent Bridge is accessible for all residents, providing a relaxing space to retire too.