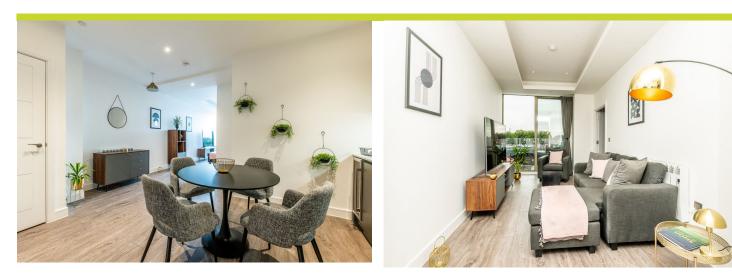

As you step inside, you're immediately greeted by the expansive open-plan kitchen and dining area, where sleek laminate flooring seamlessly connects the spaces. The modern kitchen boasts contemporary wall and base units, integrated appliances including a fridge-freezer, oven, hob, and even a chic wine cooler. An ideal space for entertaining guests.

The lounge area, which flows effortlessly from the dining space, is bathed in natural light thanks to the Juliet balcony. This inviting spot not only offers breathtaking views of the River Trent but also creates a serene atmosphere perfect for unwinding after a long day.