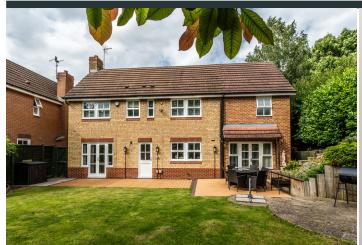

The property's exterior is equally impressive, with a generous driveway providing ample parking and leading to a detached garage with storage. The south-facing garden is private, featuring a lawn, well-stocked borders, mature trees and shrubs, raised sleeper beds, and a sun-drenched block-paved patio, perfect for alfresco dining and summer barbecues.