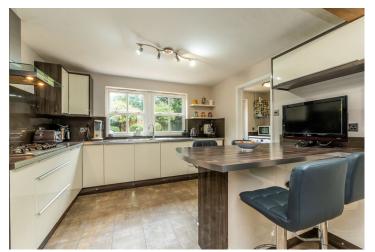

The heart of the home is the kitchen, featuring high-gloss contemporary units, a stylish breakfast bar island, and luxurious LVT flooring with underfloor heating. Integrated appliances, ample space for an American fridge, and garden views. A doorway leads to a practical utility room that mirrors the kitchen's design and provides garden access.