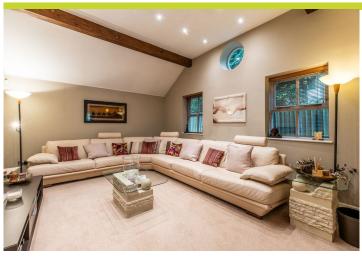

From the main hallway, enter into a stunning formal dining room and bar area, perfect for memorable family gatherings and lively soirées. French doors open to the rear garden, while double doors lead to an impressive family lounge. Here, vaulted ceilings and rear windows create a spacious yet cosy atmosphere, ideal for unwinding after a long day. Both of these rooms also benefit from air conditioning.

Adjacent to the lounge, there is a study, perfect as a snug or family room, complete with underfloor heating for added comfort. The sizeable family room boasts dual aspects, with front and rear views, and French doors leading directly to the garden, offering a seamless indoor-outdoor living experience.