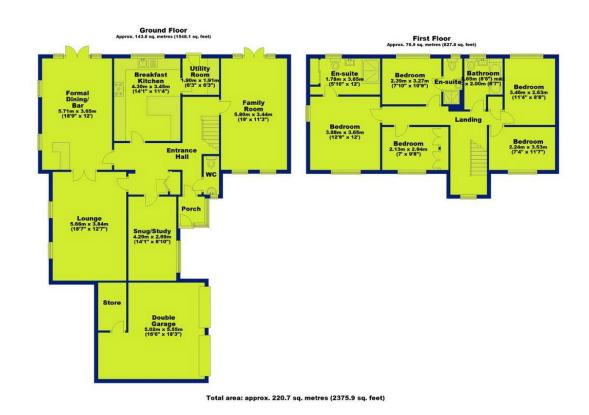

#### **Key Features**

An extended five-bedroom, three-bathroom home, perfectly nestled at the end of a sought-after cul-de-sac in the highly desirable West Bridgford. Spanning over 2300 sq. ft., this stunning property offers a harmonious blend of spacious living and contemporary design, all without the hassle of a chain. Save the date for open house viewings on Friday, the 9th, and Saturday, the 10th of August, available strictly by appointment only.

You enter through a welcoming entrance porch, opening into a generous reception hallway adorned with scraped oak wood flooring. This space sets the tone for the home, with a handy storage cupboard and a sleek, modern downstairs WC featuring a chic two-piece suite and a front-facing window.

From the main hallway, enter into a stunning formal dining room and bar area, perfect for memorable family gatherings and lively soirées. French doors open to the rear garden, while double doors lead to an impressive family lounge. Here, vaulted ceilings and rear windows create a spacious yet cosy atmosphere, ideal for unwinding after a long day. Both of these rooms also benefit from air conditioning.

Adjacent to the lounge, there is a study, perfect as a snug or family room, complete with underfloor heating for added comfort. The sizeable family room boasts dual aspects, with front and rear views, and French doors leading directly to the garden, offering a seamless indoor-outdoor living experience.

The heart of the home is the kitchen, featuring high-gloss contemporary units, a stylish breakfast bar island, and luxurious LVT flooring with underfloor heating. Integrated appliances, ample space for an American fridge, and garden views. A doorway leads to a practical utility room that mirrors the kitchen's design and provides garden access.

To the first floor, there is a spacious landing which connects five beautifully appointed bedrooms. The master suite has an en-suite shower room, air-conditioning, and dual-aspect windows. Another bedroom boasts an en-suite three-piece shower room, while the family bathroom offers a generous and stylish three-piece suite.

The property's exterior is equally impressive, with a generous driveway providing ample parking and leading to a detached garage with storage. The south-facing garden is private, featuring a lawn, well-stocked borders, mature trees and shrubs, raised sleeper beds, and a sun-drenched block-paved patio, perfect for alfresco dining and summer barbecues.