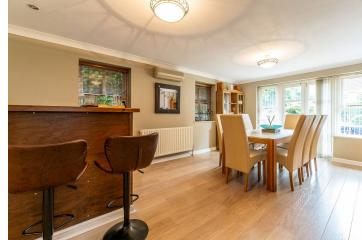

From the main hallway, enter into a stunning formal dining room and bar area, perfect for memorable family gatherings and lively soirées. French doors open to the rear garden, while double doors lead to an impressive family lounge. Here, vaulted ceilings and rear windows create a spacious yet cosy atmosphere, ideal for unwinding after a long day. Both of these rooms also benefit from air conditioning.