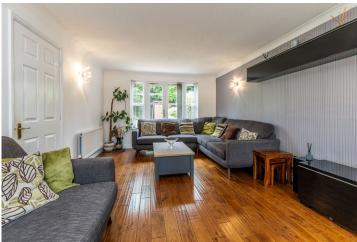

From the main hallway, enter into a stunning formal dining room and bar area, perfect for memorable family gatherings and lively soirées. French doors open to the rear garden, while double doors lead to an impressive family lounge. Here, vaulted ceilings and rear windows create a spacious yet cosy atmosphere, ideal for unwinding after a long day. Both of these rooms also benefit from air conditioning.