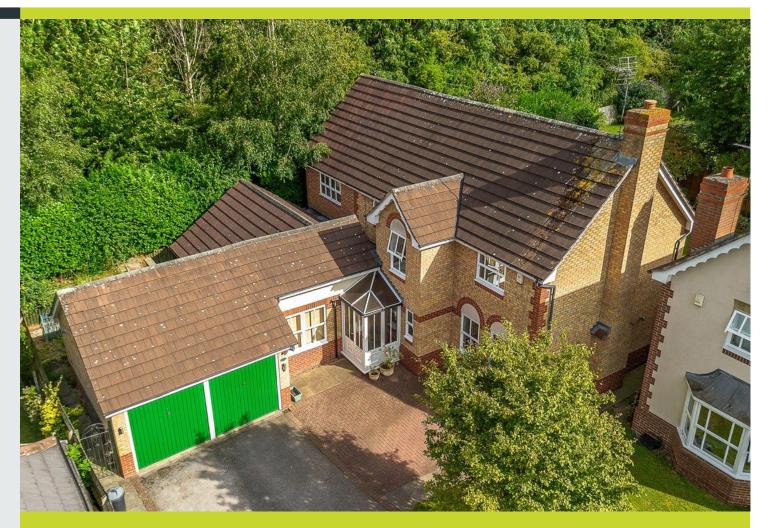

# 22 Gillercomb Close

West Bridgford Nottingham NG2 6SE

**Guide Price £675,000 - £700,000** 

#### **Key Features**

An extended five-bedroom, three-bathroom home, perfectly nestled at the end of a sought-after cul-de-sac in the highly desirable West Bridgford. Spanning over 2300 sq. ft., this stunning property offers a harmonious blend of spacious living and contemporary design, all without the hassle of a chain. Save the date for open house viewings on Friday, the 9th, and Saturday, the 10th of August, available strictly by appointment only.

The property's exterior is equally impressive, with a generous driveway providing ample parking and leading to a detached garage with storage. The south-facing garden is private, featuring a lawn, well-stocked borders, mature trees and shrubs, raised sleeper beds, and a sun-drenched block-paved patio, perfect for alfresco dining and summer barbecues.