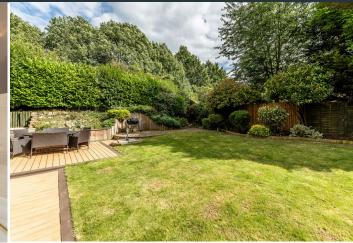

The property's exterior is equally impressive, with a generous driveway providing ample parking and leading to a detached garage with storage. The south-facing garden is private, featuring a lawn, well-stocked borders, mature trees and shrubs, raised sleeper beds, and a sun-drenched block-paved patio, perfect for alfresco dining and summer barbecues.