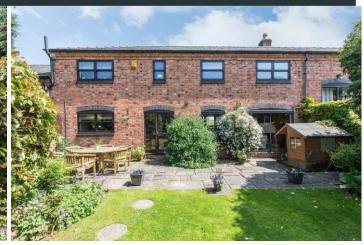

## **Key Features**

A deceptively spacious, three storey, character barn conversion set remotely in a lovely rural countryside environment offering the potential for home office working. Measuring over 2,000 sqft, it is tucked away as part of this small community on the outskirts of the popular village of Ruddington and equidistant to Edwalton and West Bridgford. Offered with no onward chain.

Outside to the front is a driveway providing car standing and a variety of shrubs. Double garage with remote up & over door. To the rear is a large, West facing landscaped garden laid mainly to lawn, patio area and a variety of mature trees & shrubs.