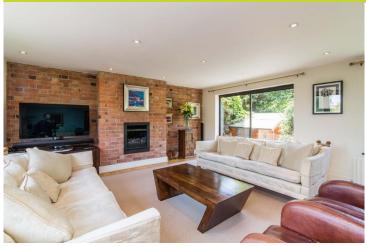

The spacious and flexible accommodation comprises entrance hallway with access to the integral garage, WC and large studio office space or spacious fourth bedroom. To the first floor is a large living /dining room with a double aspect and doors onto the patio. Fully fitted kitchen/breakfast room and separate utility. To the second floor is the master bedroom with ensuite, two further bedrooms and family bathroom.