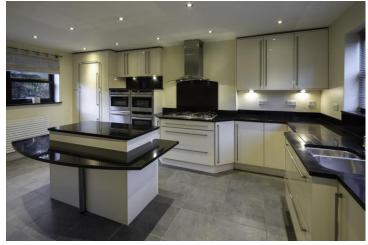

The spacious and flexible accommodation comprises entrance hallway with access to the integral garage, WC and large studio office space or spacious fourth bedroom. To the first floor is a large living /dining room with a double aspect and doors onto the patio. Fully fitted kitchen/breakfast room and separate utility. To the second floor is the master bedroom with ensuite, two further bedrooms and family bathroom.