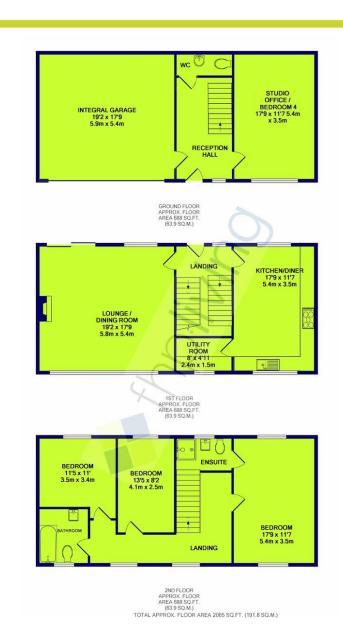

## **Key Features**

A deceptively spacious, three storey, character barn conversion set remotely in a lovely rural countryside environment offering the potential for home office working. Measuring over 2,000 sqft, it is tucked away as part of this small community on the outskirts of the popular village of Ruddington and equidistant to Edwalton and West Bridgford. Offered with no onward chain.

The spacious and flexible accommodation comprises entrance hallway with access to the integral garage, WC and large studio office space or spacious fourth bedroom. To the first floor is a large living /dining room with a double aspect and doors onto the patio. Fully fitted kitchen/breakfast room and separate utility. To the second floor is the master bedroom with ensuite, two further bedrooms and family bathroom.