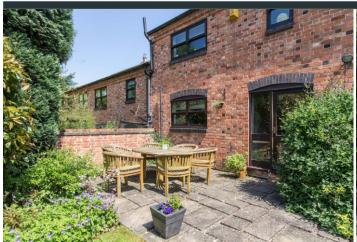

Outside to the front is a driveway providing car standing and a variety of shrubs. Double garage with remote up & over door. To the rear is a large, West facing landscaped garden laid mainly to lawn, patio area and a variety of mature trees & shrubs.