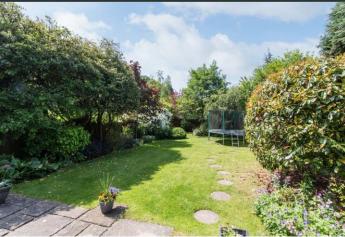

Outside to the front is a driveway providing car standing and a variety of shrubs. Double garage with remote up & over door. To the rear is a large, West facing landscaped garden laid mainly to lawn, patio area and a variety of mature trees & shrubs.