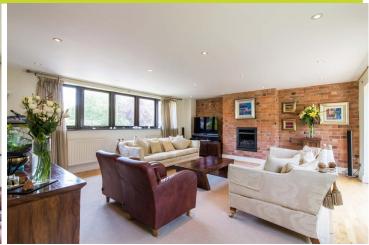

The spacious and flexible accommodation comprises entrance hallway with access to the integral garage, WC and large studio office space or spacious fourth bedroom. To the first floor is a large living /dining room with a double aspect and doors onto the patio. Fully fitted kitchen/breakfast room and separate utility. To the second floor is the master bedroom with ensuite, two further bedrooms and family bathroom.