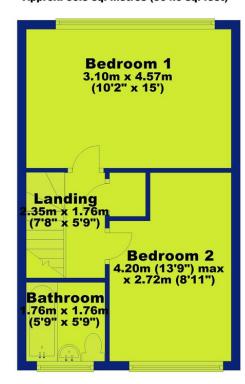

To the first floor, there are two well-proportioned bedrooms, a three piece bathroom and storage space.

Outside there is gated access for the parking, allowing you to access the car parking space for the apartment. There is also a communal garden in the middle of the development, allowing you to enjoy outdoor space in the summer months. There is also an outside storage space, which you can have the option of renting out for just £48 per year.

### 39 The Poplars, West Bridgford, Nottingham, NG2 6BW

**Ground Floor** Approx. 33.7 sq. metres (362.3 sq. feet)

**First Floor** Approx. 33.8 sq. metres (364.0 sq. feet)

Total area: approx. 67.5 sq. metres (726.3 sq. feet)