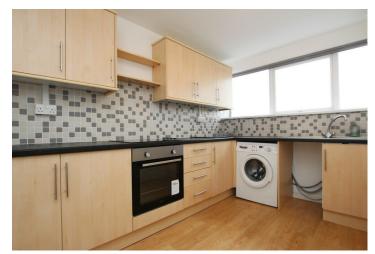

On entering the property, you are greeted by the hallway with stairs to the first floor and doors leading to the kitchen and living room. The kitchen has a range of base units, breakfast bar, integrated appliances including electric oven and hob, extractor, space for a dishwasher, washing machine, space for a fridge and a large window. The living room is a great space with large windows, allowing light to flood in and overlooking the communal garden.