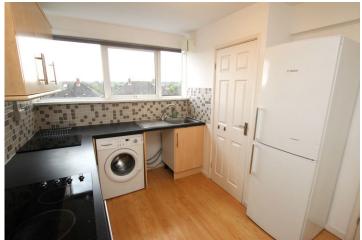

On entering the property, you are greeted by the hallway with stairs to the first floor and doors leading to the kitchen and living room. The kitchen has a range of base units, breakfast bar, integrated appliances including electric oven and hob, extractor, space for a dishwasher, washing machine, space for a fridge and a large window. The living room is a great space with large windows, allowing light to flood in and overlooking the communal garden.