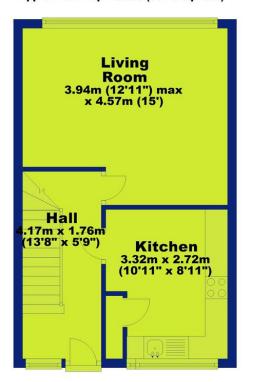

On entering the property, you are greeted by the hallway with stairs to the first floor and doors leading to the kitchen and living room. The kitchen has a range of base units, breakfast bar, integrated appliances including electric oven and hob, extractor, space for a dishwasher, washing machine, space for a fridge and a large window. The living room is a great space with large windows, allowing light to flood in and overlooking the communal garden.

### 39 The Poplars, West Bridgford, Nottingham, NG2 6BW

**Ground Floor** Approx. 33.7 sq. metres (362.3 sq. feet)

**First Floor** Approx. 33.8 sq. metres (364.0 sq. feet)

Total area: approx. 67.5 sq. metres (726.3 sq. feet)