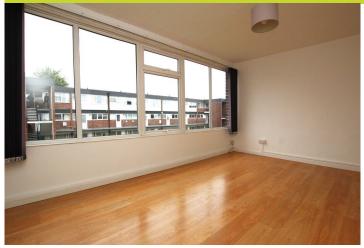

On entering the property, you are greeted by the hallway with stairs to the first floor and doors leading to the kitchen and living room. The kitchen has a range of base units, breakfast bar, integrated appliances including electric oven and hob, extractor, space for a dishwasher, washing machine, space for a fridge and a large window. The living room is a great space with large windows, allowing light to flood in and overlooking the communal garden.