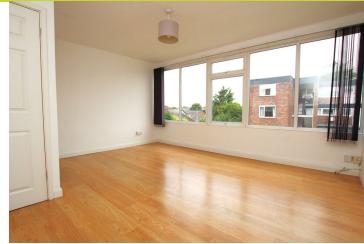

On entering the property, you are greeted by the hallway with stairs to the first floor and doors leading to the kitchen and living room. The kitchen has a range of base units, breakfast bar, integrated appliances including electric oven and hob, extractor, space for a dishwasher, washing machine, space for a fridge and a large window. The living room is a great space with large windows, allowing light to flood in and overlooking the communal garden.