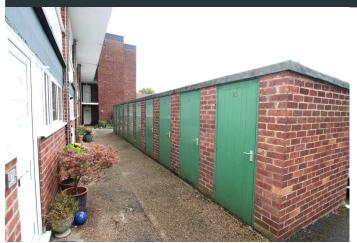

To the first floor, there are two well-proportioned bedrooms, a three piece bathroom and storage space.

Outside there is gated access for the parking, allowing you to access the car parking space for the apartment. There is also a communal garden in the middle of the development, allowing you to enjoy outdoor space in the summer months. There is also an outside storage space, which you can have the option of renting out for just £48 per year.