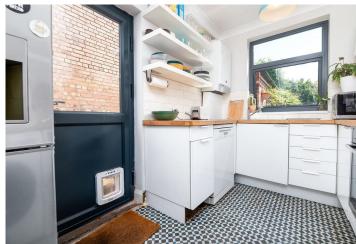

The accommodation comprises entrance hallway, WC, living room to the front with bay window, separate kitchen, family room to the rear that gives access to the conservatory. To the first floor there are three bedrooms, a family bathroom, and a separate WC.