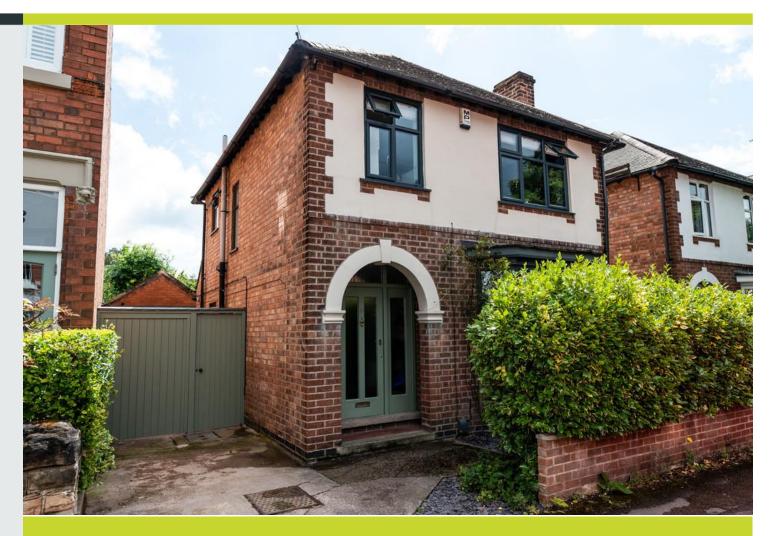

# Lady Bay Road

West Bridgford Nottingham NG2 5DT

**Guide Price £485,000** 

#### Lady Bay Road, West Bridgford, Nottingham, NG2 5DT

#### **Key Features**

A rare opportunity to purchase a well-presented 3-bedroom detached home, located in the centre of the highly sought-after Lady Bay area of West Bridgford, that has been upgraded and improved by the current owners. The house has had planning permission granted (although now expired) for a large single storey extension.

Outside to the front is a driveway providing off street parking. To the rear is a garage with electric door. The garage has the potential to be converted into an office or garden room. There is a raised decking area and large garden that is laid mainly to lawn with a number of trees and mature shrubs.