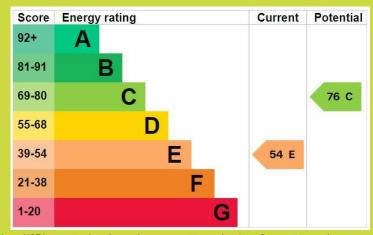

the front is a driveway providing off street parking. To the rear is a garage with electric door. The garage has the potential to be converted into an office or garden room. There is a raised decking area and large garden that is laid mainly to lawn with a number of trees and mature shrubs.













Location



Gallery





Video



Contact

fhpliving.co.uk

## Lady Bay Road, West Bridgford, Nottingham, NG2 5DT







Ground Floor Approx. 52.1 sq. metres (561.0 sq. feet)



Total area: approx. 113.9 sq. metres (1226.5 sq. feet)

















### Lady Bay Road, West Bridgford, Nottingham, NG2 5DT







## Interested in this home?

## Contact the FHP Living Team on 0115 841 1155

23 Bridgford Road West Bridgford Nottingham NG2 6AU 1 Weekday Cross The Lace Market Nottingham NG1 2GB



These sales particulars have been prepared by FHP Living on the instruction of the vendor. Services, equipment and fittings mentioned in these particulars have NOT been tested, and as such, no warranties can be given. Prospective purchasers are advised to make their own enquiries regarding such matters. These sales particulars are produced in good faith and are not intended to form part of a contract. Whilst FHP Living have taken care in obtaining internal measurements, they should only be regarded as approximate.

Purchaser information - Under the Protecting Against Money Laundering and the Proceeds of Crime Act 2002, FHP Living require any successful purchasers proceeding with a purchase to provide two forms of identification i.e. passport or photocard driving license and a recent util