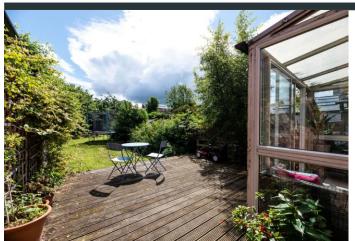

Outside to the front is a driveway providing off street parking. To the rear is a garage with electric door. The garage has the potential to be converted into an office or garden room. There is a raised decking area and large garden that is laid mainly to lawn with a number of trees and mature shrubs.