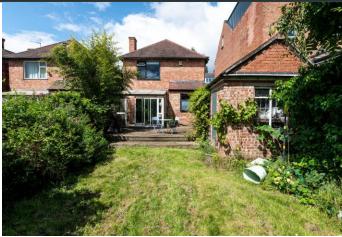

Outside to the front is a driveway providing off street parking. To the rear is a garage with electric door. The garage has the potential to be converted into an office or garden room. There is a raised decking area and large garden that is laid mainly to lawn with a number of trees and mature shrubs.