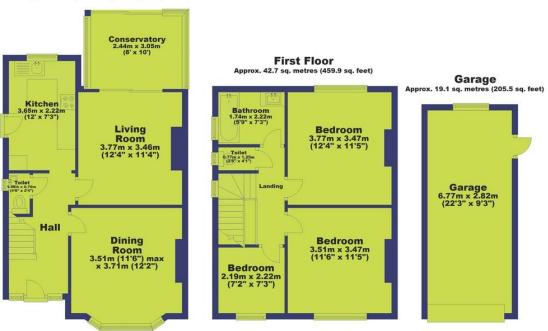

## Lady Bay Road, West Bridgford, Nottingham, NG2 5DT

Ground Floor Approx. 52.1 sq. metres (561.0 sq. feet)

Total area: approx. 113.9 sq. metres (1226.5 sq. feet)

The accommodation comprises entrance hallway, WC, living room to the front with bay window, separate kitchen, family room to the rear that gives access to the conservatory. To the first floor there are three bedrooms, a family bathroom, and a separate WC.

Outside to the front is a driveway providing off street parking. To the rear is a garage with electric door. The garage has the potential to be converted into an office or garden room. There is a raised decking area and large garden that is laid mainly to lawn with a number of trees and mature shrubs.