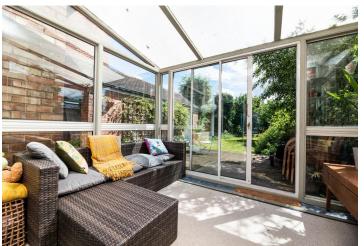

The accommodation comprises entrance hallway, WC, living room to the front with bay window, separate kitchen, family room to the rear that gives access to the conservatory. To the first floor there are three bedrooms, a family bathroom, and a separate WC.

Outside to the front is a driveway providing off street parking. To the rear is a garage with electric door. The garage has the potential to be converted into an office or garden room. There is a raised decking area and large garden that is laid mainly to lawn with a number of trees and mature shrubs.