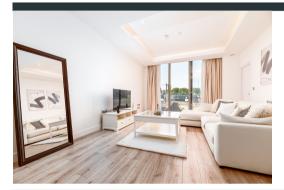

### **Key Features**

Apartment 52 is a large and spacious one-bedroom apartment, located on the first floor of the iconic Waterside Apartments in West Bridgford. It boasts a spacious open plan living space and modern shower room.

The interior design concept creates an elegant and unique identity, maximising light and space, whilst high-end inclusions and beautiful natural finishes put luxury and comfort at a premium. The floor-to-ceiling glazing draws the spectacular views into the heart of The Waterside Apartments, creating a light and airy feel and the quality fixtures and bespoke details combine to create an apartment of character and contemporary style.