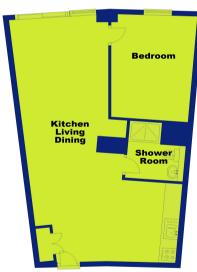

### **Key Features**

Apartment 52 is a large and spacious one-bedroom apartment, located on the first floor of the iconic Waterside Apartments in West Bridgford. It boasts a spacious open plan living space and modern shower room.