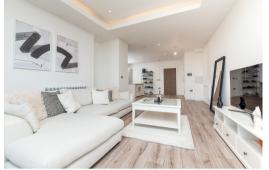

### **Key Features**

Apartment 52 is a large and spacious one-bedroom apartment, located on the first floor of the iconic Waterside Apartments in West Bridgford. It boasts a spacious open plan living space and modern shower room.

The interior design concept creates an elegant and unique identity, maximising light and space, whilst high-end inclusions and beautiful natural finishes put luxury and comfort at a premium. The floor-to-ceiling glazing draws the spectacular views into the heart of The Waterside Apartments, creating a light and airy feel and the quality fixtures and bespoke details combine to create an apartment of character and contemporary style.