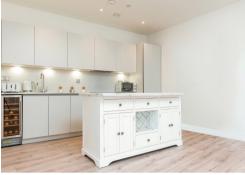

### **Key Features**

Apartment 52 is a large and spacious one-bedroom apartment, located on the first floor of the iconic Waterside Apartments in West Bridgford. It boasts a spacious open plan living space and modern shower room.

The interior design concept creates an elegant and unique identity, maximising light and space, whilst high-end inclusions and beautiful natural finishes put luxury and comfort at a premium. The floor-to-ceiling glazing draws the spectacular views into the heart of The Waterside Apartments, creating a light and airy feel and the quality fixtures and bespoke details combine to create an apartment of character and contemporary style.