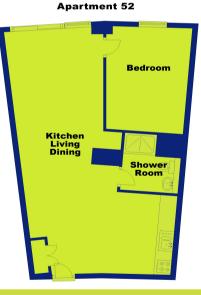

Apartment 52, The Waterside

**Pavilion Road** Nottingham NG2 5PJ

Guide Price £255,000

## **Key Features**

Apartment 52 is a large and spacious one-bedroom apartment, located on the first floor of the iconic Waterside Apartments in West Bridgford. It boasts a spacious open plan living space and modern shower room.