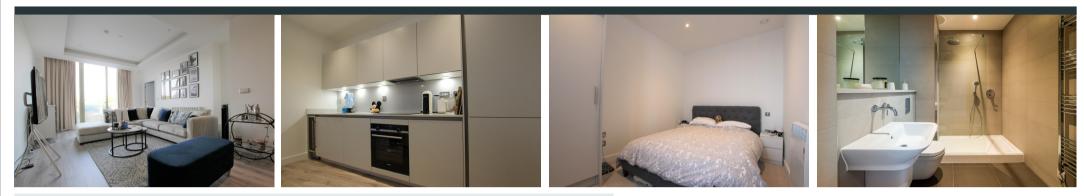

## **Key Features**

Apartment 52 is a large and spacious one-bedroom apartment, located on the first floor of the iconic Waterside Apartments in West Bridgford. It boasts a spacious open plan living space and modern shower room.

The interior design concept creates an elegant and unique identity, maximising light and space, whilst high-end inclusions and beautiful natural finishes put luxury and comfort at a premium. The floor-to-ceiling glazing draws the spectacular views into the heart of The Waterside Apartments, creating a light and airy feel and the quality fixtures and bespoke details combine to create an apartment of character and contemporary style.