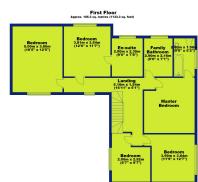

Early purchase will provide the opportunity to put your own stamp on the property and have a say in internal finishes to create your dream home.

The property will undergo a generous rear extension, creating a highly sought-after, spacious living kitchen with bifold doors and a roof lantern, which seamlessly extend to the patio area. Additionally, there will be a sizeable lounge, utility room, potential study, and double attached garage on the ground floor. The first floor will comprise five bedrooms, two en-suites, and one family bathroom. The plot is of a good size with parking to the front and a south-westerly facing rear garden featuring mature fruit trees in a private location.

Total area: approx. 250.8 sq. metres (2700.0 sq. feet