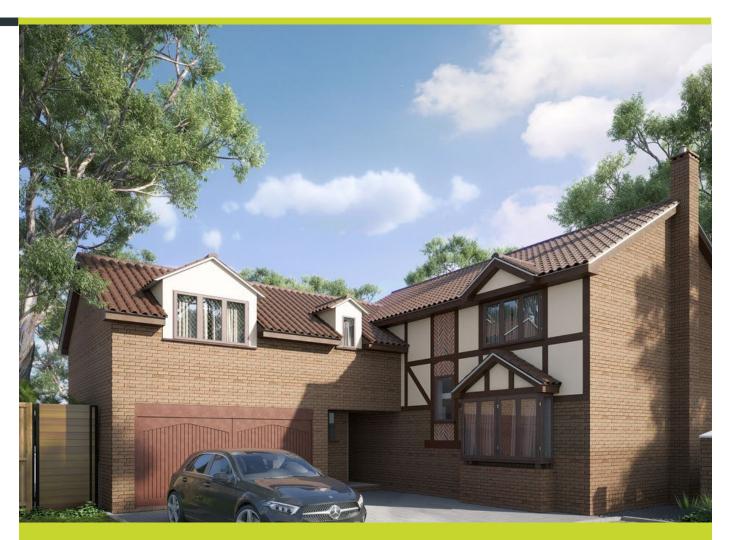

### **Key Features**

An exciting opportunity presents itself with the chance to acquire a soon-to-be newly renovated five-bedroom detached family home, available from Spring onwards. There is potential for input into the final finishes and choices of kitchens and bathrooms. The property will offer approximately 2700 square feet of accommodation once completed and is nestled at the end of a quiet cul-de-sac, boasting a south-westerly facing rear garden in a highly desirable location.

Early purchase will provide the opportunity to put your own stamp on the property and have a say in internal finishes to create your dream home.

The property will undergo a generous rear extension, creating a highly sought-after, spacious living kitchen with bifold doors and a roof lantern, which seamlessly extend to the patio area. Additionally, there will be a sizeable lounge, utility room, potential study, and double attached garage on the ground floor. The first floor will comprise five bedrooms, two en-suites, and one family bathroom. The plot is of a good size with parking to the front and a south-westerly facing rear garden featuring mature fruit trees in a private location.