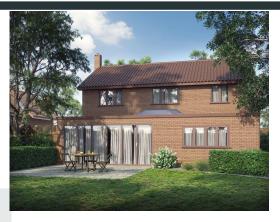

Early purchase will provide the opportunity to put your own stamp on the property and have a say in internal finishes to create your dream home.

The property will undergo a generous rear extension, creating a highly sought-after, spacious living kitchen with bifold doors and a roof lantern, which seamlessly extend to the patio area. Additionally, there will be a sizeable lounge, utility room, potential study, and double attached garage on the ground floor. The first floor will comprise five bedrooms, two en-suites, and one family bathroom. The plot is of a good size with parking to the front and a south-westerly facing rear garden featuring mature fruit trees in a private location.