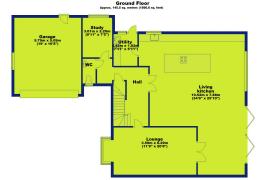

Early purchase will provide the opportunity to put your own stamp on the property and have a say in internal finishes to create your dream home.

The property will undergo a generous rear extension, creating a highly sought-after, spacious living kitchen with bifold doors and a roof lantern, which seamlessly extend to the patio area. Additionally, there will be a sizeable lounge, utility room, potential study, and double attached garage on the ground floor. The first floor will comprise five bedrooms, two en-suites, and one family bathroom. The plot is of a good size with parking to the front and a south-westerly facing rear garden featuring mature fruit trees in a private location.

Total area: approx. 250.8 sq. metres (2700.0 sq. feet