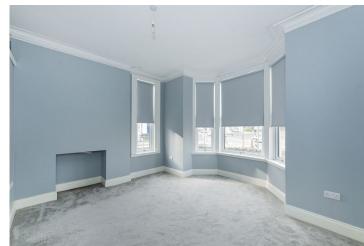

The apartment is entered through a communal hallway with an intercom entrance and a front door that opens to a light and bright living kitchen space. The open plan area has a south facing double glazed bay window and a feature exposed brick fire place and a range of contemporary wall and base units to the kitchen. There are doors leading to the master bedroom with a modern en-suite bathroom and a hall with a utility cupboard, a three-piece shower room and further double bedroom.