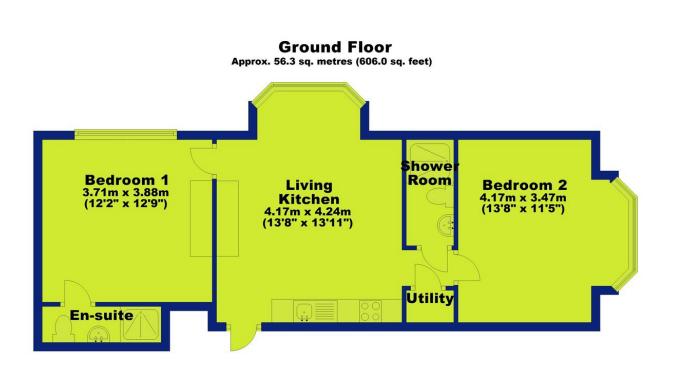

### Millicent Road, West Bridgford, Nottingham, NG2 7LL

Total area: approx. 56.3 sq. metres (606.0 sq. feet)

Location

Gallery