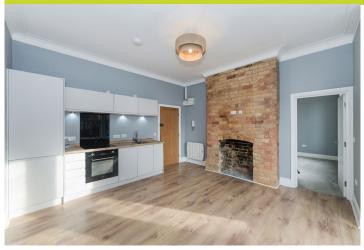

The apartment is entered through a communal hallway with an intercom entrance and a front door that opens to a light and bright living kitchen space. The open plan area has a south facing double glazed bay window and a feature exposed brick fire place and a range of contemporary wall and base units to the kitchen. There are doors leading to the master bedroom with a modern en-suite bathroom and a hall with a utility cupboard, a three-piece shower room and further double bedroom.