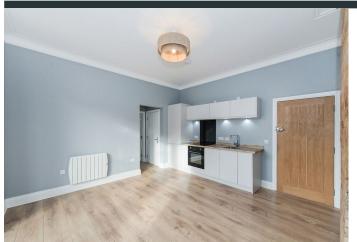

The apartment is entered through a communal hallway with an intercom entrance and a front door that opens to a light and bright living kitchen space. The open plan area has a south facing double glazed bay window and a feature exposed brick fire place and a range of contemporary wall and base units to the kitchen. There are doors leading to the master bedroom with a modern en-suite bathroom and a hall with a utility cupboard, a three-piece shower room and further double bedroom.