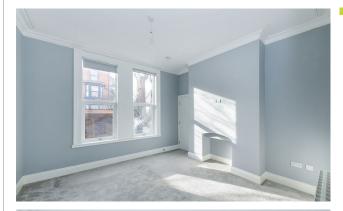

The apartment is entered through a communal hallway with an intercom entrance and a front door that opens to a light and bright living kitchen space. The open plan area has a south facing double glazed bay window and a feature exposed brick fire place and a range of contemporary wall and base units to the kitchen. There are doors leading to the master bedroom with a modern en-suite bathroom and a hall with a utility cupboard, a three-piece shower room and further double bedroom.