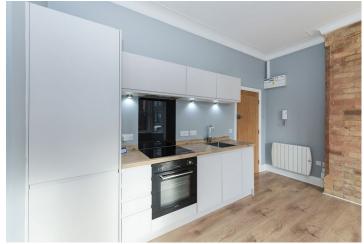

The apartment is entered through a communal hallway with an intercom entrance and a front door that opens to a light and bright living kitchen space. The open plan area has a south facing double glazed bay window and a feature exposed brick fire place and a range of contemporary wall and base units to the kitchen. There are doors leading to the master bedroom with a modern en-suite bathroom and a hall with a utility cupboard, a three-piece shower room and further double bedroom.