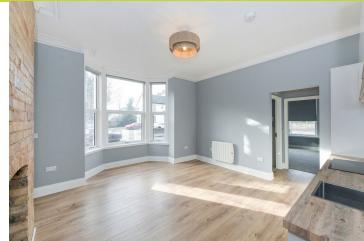

The apartment is entered through a communal hallway with an intercom entrance and a front door that opens to a light and bright living kitchen space. The open plan area has a south facing double glazed bay window and a feature exposed brick fire place and a range of contemporary wall and base units to the kitchen. There are doors leading to the master bedroom with a modern en-suite bathroom and a hall with a utility cupboard, a three-piece shower room and further double bedroom.