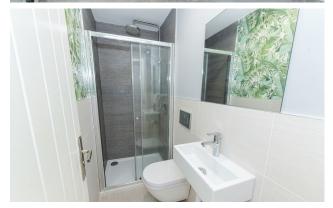

The apartment is entered through a communal hallway with an intercom entrance and a front door that opens to a light and bright living kitchen space. The open plan area has a south facing double glazed bay window and a feature exposed brick fire place and a range of contemporary wall and base units to the kitchen. There are doors leading to the master bedroom with a modern en-suite bathroom and a hall with a utility cupboard, a three-piece shower room and further double bedroom.