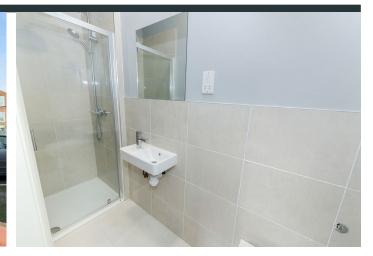

The apartment is entered through a communal hallway with an intercom entrance and a front door that opens to a light and bright living kitchen space. The open plan area has a south facing double glazed bay window and a feature exposed brick fire place and a range of contemporary wall and base units to the kitchen. There are doors leading to the master bedroom with a modern en-suite bathroom and a hall with a utility cupboard, a three-piece shower room and further double bedroom.