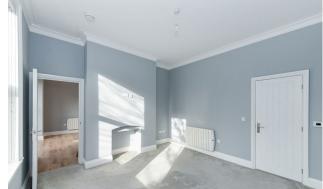

The apartment is entered through a communal hallway with an intercom entrance and a front door that opens to a light and bright living kitchen space. The open plan area has a south facing double glazed bay window and a feature exposed brick fire place and a range of contemporary wall and base units to the kitchen. There are doors leading to the master bedroom with a modern en-suite bathroom and a hall with a utility cupboard, a three-piece shower room and further double bedroom.